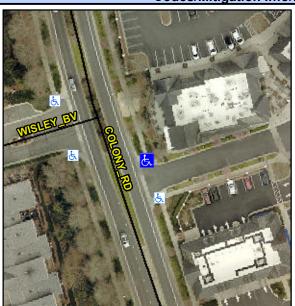

## Access Compliance Report Public Rights-of-Way (Curb Ramps)

Intersection ID: 32038 Main Street: COLONY\_RD Cross Street: WISLEY\_BV Location: NE

ADA ID: 91FCCE7DB1DD Ramp Type: Perp Initial Pass/Fail: Fail Overall Compliance: No Severity Score: 1.25