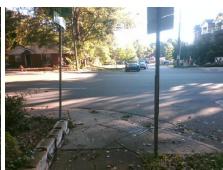

## Access Compliance Report Public Rights-of-Way (Curb Ramps)

Intersection ID: 14504 Main Street: E\_7TH\_ST Cross Street: CAMERON\_AV Location: W

ADA ID: 91FF61ECF0F8 Ramp Type: PerpDiag Initial Pass/Fail: Fail Overall Compliance: No Severity Score: 42.5

## Field Measurements/Component Compliance

Street 1 Name CAMERON AV
Stop Condition-Street 2 StopSign
Street 2 Name E 7TH ST
Stop Condition-Street 1 None

Possible Solutions:

Remove & Replace Curb Ramp With Two New Directional Ramps or Equivalent.