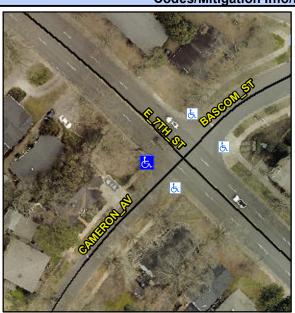

## Access Compliance Report Public Rights-of-Way (Curb Ramps)

Intersection ID: 14504 Main Street: E\_7TH\_ST Cross Street: CAMERON\_AV Location: W

ADA ID: 91FF61ECF0F8 Ramp Type: PerpDiag Initial Pass/Fail: Fail Overall Compliance: No Severity Score: 42.5

## Field Measurements/Component Compliance

Street 1 Name CAMERON AV
Stop Condition-Street 2 StopSign
Street 2 Name E 7TH ST
Stop Condition-Street 1 None

Possible Solutions:

Remove & Replace Curb Ramp With Two New Directional Ramps or Equivalent.