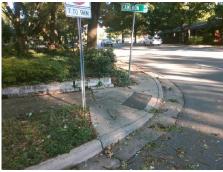

## Access Compliance Report Public Rights-of-Way (Curb Ramps)

Intersection ID: 14504 Main Street: E\_7TH\_ST Cross Street: CAMERON\_AV Location: W

ADA ID: 91FF61ECF0F8 Ramp Type: PerpDiag Initial Pass/Fail: Fail Overall Compliance: No Severity Score: 42.5

## Field Measurements/Component Compliance

Street 1 Name CAMERON AV
Stop Condition-Street 2 StopSign
Street 2 Name E 7TH ST
Stop Condition-Street 1 None

Possible Solutions:

Remove & Replace Curb Ramp With Two New Directional Ramps or Equivalent.