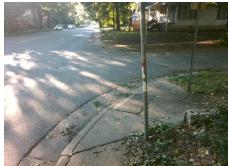

## Access Compliance Report Public Rights-of-Way (Curb Ramps)

Intersection ID: 14504 Main Street: E\_7TH\_ST Cross Street: CAMERON\_AV Location: W

ADA ID: 91FF61ECF0F8 Ramp Type: PerpDiag Initial Pass/Fail: Fail Overall Compliance: No Severity Score: 42.5

## Field Measurements/Component Compliance

Street 1 Name CAMERON AV
Stop Condition-Street 2 StopSign
Street 2 Name E 7TH ST
Stop Condition-Street 1 None

Possible Solutions:

Remove & Replace Curb Ramp With Two New Directional Ramps or Equivalent.