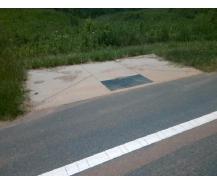

## Field Measurements/Component Compliance

**BENFIELD RD** Street 1 Name Stop Condition-Street 1 None Street 2 Name N/A Stop Condition-Street 2 N/A Remove & Replace Curb Ramp With Two New Directional Ramps or Equivalent.

Surveyor Notes:

NO CURB, NO SW, DWS OS **MEASURED TO ASP** 

PROW/ADA:

R304.5.3, R304.2.1, R304.2.2-Perp, R304.3.2-Para, R305.2

Total Cost: 3200.00

| Fleid Measurements/Component Compnance |                       |        |                        |                             |        |
|----------------------------------------|-----------------------|--------|------------------------|-----------------------------|--------|
| Compliance Description Da              |                       | Data   | Compliance Description |                             | Data   |
| N/A                                    | Ramp Length (in)      | 49.0   | Yes                    | BlendTrans Slope (%)        | 4.3    |
| Yes                                    | Ramp Width (in)       | 48.0   | No                     | BlendTrans XSlope (%)       | 2.1    |
| N/A                                    | Flare Type LT         | Sloped | N/A                    | Flare Type RT               | Sloped |
| N/A                                    | Flare Slope LT (%)    | N/A    | N/A                    | Flare Slope RT (%)          | N/A    |
| N/A                                    | Flare Traversable LT? | No     | N/A                    | Flare Traversable RT?       | No     |
| No                                     | Landing Length (in)   | 47.0   | Yes                    | DWS Provided?               | Yes    |
| Yes                                    | Landing Width (in)    | 48.0   | Yes                    | DWS Contrast?               | Yes    |
| No                                     | Landing Slope (%)     | 2.2    | Yes                    | DWS Length (in)             | 24.0   |
| Yes                                    | Landing X Slope (%)   | 1.8    | Yes                    | DWS Full Width?             | Yes    |
| N/A                                    | Landing Curb? (Y/N)   | No     | No                     | DWS Offset (in)             | 5.0    |
| N/A                                    | Shared Landing?       | No     |                        |                             |        |
| Yes                                    | Gutter Ponding?       | No     | Yes                    | Gutter Slope (%)            | 2.5    |
| Yes                                    | Gutter Lip Ht (in)    | 0.0    | Yes                    | Gutter X Slope (%)          | 1.8    |
| N/A                                    | Painted X Walk1?      | No     | N/A                    | Painted X Walk2?            | N/A    |
|                                        | X Walk 1 Direction    | To NE  |                        | X Walk 2 Direction          | N/A    |
|                                        | X Walk 1 Width (in)   | N/A    |                        | X Walk 2 Width (in)         | N/A    |
|                                        | X Walk 1 Slope (%)    | 2.5    |                        | X Walk 2 Slope (%)          | N/A    |
|                                        | X Walk 1 X Slope (%)  | 1.8    |                        | X Walk 2 X Slope (%)        | N/A    |
| N/A                                    | Ramp inside XWalk1?   | N/A    | N/A                    | Ramp inside XWalk2?         | N/A    |
|                                        | Road Slope (%)        | 1.8    |                        | Clear Space?                | Yes    |
|                                        | Road X Slope (%)      | 2.5    | N/A                    | Clear Space to XWalk (in)   | N/A    |
| Yes                                    | Any Obstructions?     | No     | Yes                    | Storm Grate/Utility Hazard? | No     |
|                                        | Obstruction Type      |        |                        | Storm Grate/Utility Type    |        |
|                                        |                       | N/A    |                        |                             | N/A    |
|                                        |                       |        | Yes                    | Surface Condition? (G/P)    | Good   |
|                                        |                       |        | N/A                    | Curb Slope (%)              | N/A    |