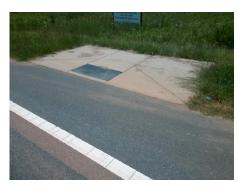

## Field Measurements/Component Compliance

**BENFIELD RD** Street 1 Name Stop Condition-Street 1 None Street 2 Name N/A Stop Condition-Street 2 N/A Remove & Replace Curb Ramp With Two New Directional Ramps or Equivalent.

Surveyor Notes:

NO CURB, NO SW, DWS OS **MEASURED TO ASP** 

PROW/ADA:

R304.5.3, R304.2.1, R304.2.2-Perp, R304.3.2-Para, R305.2

Total Cost: 3200.00

| Fleid Measurements/Component Compnance |                       |        |                        |                             |        |
|----------------------------------------|-----------------------|--------|------------------------|-----------------------------|--------|
| Compliance Description Da              |                       | Data   | Compliance Description |                             | Data   |
| N/A                                    | Ramp Length (in)      | 49.0   | Yes                    | BlendTrans Slope (%)        | 4.3    |
| Yes                                    | Ramp Width (in)       | 48.0   | No                     | BlendTrans XSlope (%)       | 2.1    |
| N/A                                    | Flare Type LT         | Sloped | N/A                    | Flare Type RT               | Sloped |
| N/A                                    | Flare Slope LT (%)    | N/A    | N/A                    | Flare Slope RT (%)          | N/A    |
| N/A                                    | Flare Traversable LT? | No     | N/A                    | Flare Traversable RT?       | No     |
| No                                     | Landing Length (in)   | 47.0   | Yes                    | DWS Provided?               | Yes    |
| Yes                                    | Landing Width (in)    | 48.0   | Yes                    | DWS Contrast?               | Yes    |
| No                                     | Landing Slope (%)     | 2.2    | Yes                    | DWS Length (in)             | 24.0   |
| Yes                                    | Landing X Slope (%)   | 1.8    | Yes                    | DWS Full Width?             | Yes    |
| N/A                                    | Landing Curb? (Y/N)   | No     | No                     | DWS Offset (in)             | 5.0    |
| N/A                                    | Shared Landing?       | No     |                        |                             |        |
| Yes                                    | Gutter Ponding?       | No     | Yes                    | Gutter Slope (%)            | 2.5    |
| Yes                                    | Gutter Lip Ht (in)    | 0.0    | Yes                    | Gutter X Slope (%)          | 1.8    |
| N/A                                    | Painted X Walk1?      | No     | N/A                    | Painted X Walk2?            | N/A    |
|                                        | X Walk 1 Direction    | To NE  |                        | X Walk 2 Direction          | N/A    |
|                                        | X Walk 1 Width (in)   | N/A    |                        | X Walk 2 Width (in)         | N/A    |
|                                        | X Walk 1 Slope (%)    | 2.5    |                        | X Walk 2 Slope (%)          | N/A    |
|                                        | X Walk 1 X Slope (%)  | 1.8    |                        | X Walk 2 X Slope (%)        | N/A    |
| N/A                                    | Ramp inside XWalk1?   | N/A    | N/A                    | Ramp inside XWalk2?         | N/A    |
|                                        | Road Slope (%)        | 1.8    |                        | Clear Space?                | Yes    |
|                                        | Road X Slope (%)      | 2.5    | N/A                    | Clear Space to XWalk (in)   | N/A    |
| Yes                                    | Any Obstructions?     | No     | Yes                    | Storm Grate/Utility Hazard? | No     |
|                                        | Obstruction Type      |        |                        | Storm Grate/Utility Type    |        |
|                                        |                       | N/A    |                        |                             | N/A    |
|                                        |                       |        | Yes                    | Surface Condition? (G/P)    | Good   |
|                                        |                       |        | N/A                    | Curb Slope (%)              | N/A    |