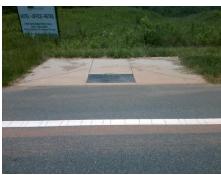

## Field Measurements/Component Compliance

**BENFIELD RD** Street 1 Name Stop Condition-Street 1 None Street 2 Name N/A Stop Condition-Street 2 N/A Remove & Replace Curb Ramp With Two New Directional Ramps or Equivalent.

Surveyor Notes:

NO CURB, NO SW, DWS OS **MEASURED TO ASP** 

PROW/ADA:

R304.5.3, R304.2.1, R304.2.2-Perp, R304.3.2-Para, R305.2

Total Cost: 3200.00

| Fleid Measurements/Component Compnance |                       |        |                        |                             |        |
|----------------------------------------|-----------------------|--------|------------------------|-----------------------------|--------|
| Compliance Description Da              |                       | Data   | Compliance Description |                             | Data   |
| N/A                                    | Ramp Length (in)      | 49.0   | Yes                    | BlendTrans Slope (%)        | 4.3    |
| Yes                                    | Ramp Width (in)       | 48.0   | No                     | BlendTrans XSlope (%)       | 2.1    |
| N/A                                    | Flare Type LT         | Sloped | N/A                    | Flare Type RT               | Sloped |
| N/A                                    | Flare Slope LT (%)    | N/A    | N/A                    | Flare Slope RT (%)          | N/A    |
| N/A                                    | Flare Traversable LT? | No     | N/A                    | Flare Traversable RT?       | No     |
| No                                     | Landing Length (in)   | 47.0   | Yes                    | DWS Provided?               | Yes    |
| Yes                                    | Landing Width (in)    | 48.0   | Yes                    | DWS Contrast?               | Yes    |
| No                                     | Landing Slope (%)     | 2.2    | Yes                    | DWS Length (in)             | 24.0   |
| Yes                                    | Landing X Slope (%)   | 1.8    | Yes                    | DWS Full Width?             | Yes    |
| N/A                                    | Landing Curb? (Y/N)   | No     | No                     | DWS Offset (in)             | 5.0    |
| N/A                                    | Shared Landing?       | No     |                        |                             |        |
| Yes                                    | Gutter Ponding?       | No     | Yes                    | Gutter Slope (%)            | 2.5    |
| Yes                                    | Gutter Lip Ht (in)    | 0.0    | Yes                    | Gutter X Slope (%)          | 1.8    |
| N/A                                    | Painted X Walk1?      | No     | N/A                    | Painted X Walk2?            | N/A    |
|                                        | X Walk 1 Direction    | To NE  |                        | X Walk 2 Direction          | N/A    |
|                                        | X Walk 1 Width (in)   | N/A    |                        | X Walk 2 Width (in)         | N/A    |
|                                        | X Walk 1 Slope (%)    | 2.5    |                        | X Walk 2 Slope (%)          | N/A    |
|                                        | X Walk 1 X Slope (%)  | 1.8    |                        | X Walk 2 X Slope (%)        | N/A    |
| N/A                                    | Ramp inside XWalk1?   | N/A    | N/A                    | Ramp inside XWalk2?         | N/A    |
|                                        | Road Slope (%)        | 1.8    |                        | Clear Space?                | Yes    |
|                                        | Road X Slope (%)      | 2.5    | N/A                    | Clear Space to XWalk (in)   | N/A    |
| Yes                                    | Any Obstructions?     | No     | Yes                    | Storm Grate/Utility Hazard? | No     |
|                                        | Obstruction Type      |        |                        | Storm Grate/Utility Type    |        |
|                                        |                       | N/A    |                        |                             | N/A    |
|                                        |                       |        | Yes                    | Surface Condition? (G/P)    | Good   |
|                                        |                       |        | N/A                    | Curb Slope (%)              | N/A    |