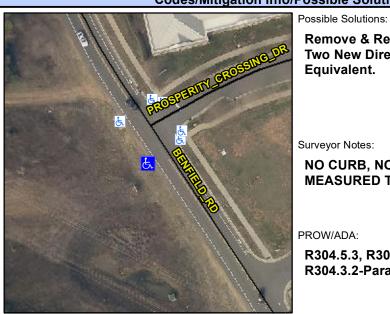

## **Access Compliance Report Public Rights-of-Way** (Curb Ramps)

Main Street: PROSPERITY CROSSING DR Cross Street: BENFIELD RD Location: Intersection ID: 49102

**ADA ID: 91FFE56EF041** Ramp Type: BlendTrans1 Initial Pass/Fail: Pass **Overall Compliance: No Severity Score:** 0.25

## Field Measurements/Component Compliance

**BENFIELD RD** Street 1 Name Stop Condition-Street 1 None Street 2 Name N/A Stop Condition-Street 2 N/A Remove & Replace Curb Ramp With Two New Directional Ramps or Equivalent.

Surveyor Notes:

NO CURB, NO SW, DWS OS **MEASURED TO ASP** 

PROW/ADA:

R304.5.3, R304.2.1, R304.2.2-Perp, R304.3.2-Para, R305.2

Total Cost: 3200.00

| Fleid Measurements/Component Compnance |                       |        |                        |                             |        |
|----------------------------------------|-----------------------|--------|------------------------|-----------------------------|--------|
| Compliance Description Da              |                       | Data   | Compliance Description |                             | Data   |
| N/A                                    | Ramp Length (in)      | 49.0   | Yes                    | BlendTrans Slope (%)        | 4.3    |
| Yes                                    | Ramp Width (in)       | 48.0   | No                     | BlendTrans XSlope (%)       | 2.1    |
| N/A                                    | Flare Type LT         | Sloped | N/A                    | Flare Type RT               | Sloped |
| N/A                                    | Flare Slope LT (%)    | N/A    | N/A                    | Flare Slope RT (%)          | N/A    |
| N/A                                    | Flare Traversable LT? | No     | N/A                    | Flare Traversable RT?       | No     |
| No                                     | Landing Length (in)   | 47.0   | Yes                    | DWS Provided?               | Yes    |
| Yes                                    | Landing Width (in)    | 48.0   | Yes                    | DWS Contrast?               | Yes    |
| No                                     | Landing Slope (%)     | 2.2    | Yes                    | DWS Length (in)             | 24.0   |
| Yes                                    | Landing X Slope (%)   | 1.8    | Yes                    | DWS Full Width?             | Yes    |
| N/A                                    | Landing Curb? (Y/N)   | No     | No                     | DWS Offset (in)             | 5.0    |
| N/A                                    | Shared Landing?       | No     |                        |                             |        |
| Yes                                    | Gutter Ponding?       | No     | Yes                    | Gutter Slope (%)            | 2.5    |
| Yes                                    | Gutter Lip Ht (in)    | 0.0    | Yes                    | Gutter X Slope (%)          | 1.8    |
| N/A                                    | Painted X Walk1?      | No     | N/A                    | Painted X Walk2?            | N/A    |
|                                        | X Walk 1 Direction    | To NE  |                        | X Walk 2 Direction          | N/A    |
|                                        | X Walk 1 Width (in)   | N/A    |                        | X Walk 2 Width (in)         | N/A    |
|                                        | X Walk 1 Slope (%)    | 2.5    |                        | X Walk 2 Slope (%)          | N/A    |
|                                        | X Walk 1 X Slope (%)  | 1.8    |                        | X Walk 2 X Slope (%)        | N/A    |
| N/A                                    | Ramp inside XWalk1?   | N/A    | N/A                    | Ramp inside XWalk2?         | N/A    |
|                                        | Road Slope (%)        | 1.8    |                        | Clear Space?                | Yes    |
|                                        | Road X Slope (%)      | 2.5    | N/A                    | Clear Space to XWalk (in)   | N/A    |
| Yes                                    | Any Obstructions?     | No     | Yes                    | Storm Grate/Utility Hazard? | No     |
|                                        | Obstruction Type      |        |                        | Storm Grate/Utility Type    |        |
|                                        |                       | N/A    |                        |                             | N/A    |
|                                        |                       |        | Yes                    | Surface Condition? (G/P)    | Good   |
|                                        |                       |        | N/A                    | Curb Slope (%)              | N/A    |