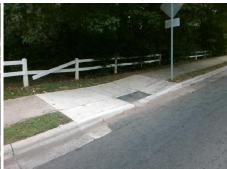

## **Access Compliance Report Public Rights-of-Way** (Curb Ramps)

Intersection ID: N/A Main Street: SARDIS RD NORTH **Cross Street: N/A** Location: ADA ID: 920609BB3851 Ramp Type: Para Initial Pass/Fail: Fail **Overall Compliance: No Severity Score:** 12.5

Total Cost: 1600.00

| Data | liance Description          | Comp | Data  | liance Description   | Comp |
|------|-----------------------------|------|-------|----------------------|------|
| 69.0 | Ramp Length RT (in)         | N/A  | 70.0  | Ramp Length LT (in)  | N/A  |
| 60.0 | Ramp Width RT (in)          | Yes  | 61.0  | Ramp Width LT (in)   | Yes  |
| 8.5  | Ramp Slope RT (%)           | No   | 5.5   | Ramp Slope LT (%)    | Yes  |
| 1.6  | Ramp XSlope RT (%)          | Yes  | 1.6   | Ramp XSlope LT (%)   | Yes  |
| N/A  | DWS Provided?               | N/A  | N/A   | Landing Length (in)  | N/A  |
| N/A  | DWS Contrast?               | N/A  | N/A   | Landing Width (in)   | N/A  |
| N/A  | DWS Length (in)             | N/A  | N/A   | Landing Slope (%)    | N/A  |
| N/A  | DWS Full Width?             | N/A  | N/A   | Landing X Slope (%)  | N/A  |
| N/A  | DWS Offset (in)             | N/A  | N/A   | Landing Curb? (Y/N)  | N/A  |
|      |                             |      | N/A   | Shared Landing?      | N/A  |
| N/A  | Gutter Slope (%)            | N/A  | N/A   | Gutter Ponding?      | N/A  |
| N/A  | Gutter X Slope (%)          | N/A  | N/A   | Gutter Lip Ht (in)   | N/A  |
| N/A  | Painted X Walk2?            | N/A  | No    | Painted X Walk1?     | N/A  |
| N/A  | X Walk 2 Direction          |      | To SE | X Walk 1 Direction   |      |
| N/A  | X Walk 2 Width (in)         | N/A  | N/A   | X Walk 1 Width (in)  | N/A  |
| N/A  | X Walk 2 Slope (%)          |      | 5.6   | X Walk 1 Slope (%)   |      |
| N/A  | X Walk 2 X Slope (%)        |      | 1.1   | X Walk 1 X Slope (%) |      |
| N/A  | Ramp inside XWalk2?         | N/A  | N/A   | Ramp inside XWalk1?  | N/A  |
| N/A  | Clear Space?                | N/A  | N/A   | Road Slope (%)       |      |
| N/A  | Clear Space to XWalk (in)   | N/A  | N/A   | Road X Slope (%)     |      |
| N/A  | Storm Grate/Utility Hazard? | N/A  | N/A   | Any Obstructions?    | N/A  |
|      | Storm Grate/Utility Type    |      |       | Obstruction Type     |      |
| N/A  |                             |      | N/A   |                      |      |
| Good | Surface Condition? (G/P)    | Yes  |       |                      |      |
| 10.7 | Curb Slope (%)              | N/A  |       |                      |      |