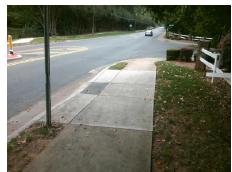

## **Access Compliance Report Public Rights-of-Way** (Curb Ramps)

Intersection ID: N/A Main Street: SARDIS RD NORTH **Cross Street: N/A** Location: ADA ID: 920609BB3851 Ramp Type: Para Initial Pass/Fail: Fail **Overall Compliance: No Severity Score:** 12.5

Total Cost: 1600.00

| Data | liance Description          | Comp | Data  | liance Description   | Comp |
|------|-----------------------------|------|-------|----------------------|------|
| 69.0 | Ramp Length RT (in)         | N/A  | 70.0  | Ramp Length LT (in)  | N/A  |
| 60.0 | Ramp Width RT (in)          | Yes  | 61.0  | Ramp Width LT (in)   | Yes  |
| 8.5  | Ramp Slope RT (%)           | No   | 5.5   | Ramp Slope LT (%)    | Yes  |
| 1.6  | Ramp XSlope RT (%)          | Yes  | 1.6   | Ramp XSlope LT (%)   | Yes  |
| N/A  | DWS Provided?               | N/A  | N/A   | Landing Length (in)  | N/A  |
| N/A  | DWS Contrast?               | N/A  | N/A   | Landing Width (in)   | N/A  |
| N/A  | DWS Length (in)             | N/A  | N/A   | Landing Slope (%)    | N/A  |
| N/A  | DWS Full Width?             | N/A  | N/A   | Landing X Slope (%)  | N/A  |
| N/A  | DWS Offset (in)             | N/A  | N/A   | Landing Curb? (Y/N)  | N/A  |
|      |                             |      | N/A   | Shared Landing?      | N/A  |
| N/A  | Gutter Slope (%)            | N/A  | N/A   | Gutter Ponding?      | N/A  |
| N/A  | Gutter X Slope (%)          | N/A  | N/A   | Gutter Lip Ht (in)   | N/A  |
| N/A  | Painted X Walk2?            | N/A  | No    | Painted X Walk1?     | N/A  |
| N/A  | X Walk 2 Direction          |      | To SE | X Walk 1 Direction   |      |
| N/A  | X Walk 2 Width (in)         | N/A  | N/A   | X Walk 1 Width (in)  | N/A  |
| N/A  | X Walk 2 Slope (%)          |      | 5.6   | X Walk 1 Slope (%)   |      |
| N/A  | X Walk 2 X Slope (%)        |      | 1.1   | X Walk 1 X Slope (%) |      |
| N/A  | Ramp inside XWalk2?         | N/A  | N/A   | Ramp inside XWalk1?  | N/A  |
| N/A  | Clear Space?                | N/A  | N/A   | Road Slope (%)       |      |
| N/A  | Clear Space to XWalk (in)   | N/A  | N/A   | Road X Slope (%)     |      |
| N/A  | Storm Grate/Utility Hazard? | N/A  | N/A   | Any Obstructions?    | N/A  |
|      | Storm Grate/Utility Type    |      |       | Obstruction Type     |      |
| N/A  |                             |      | N/A   |                      |      |
| Good | Surface Condition? (G/P)    | Yes  |       |                      |      |
| 10.7 | Curb Slope (%)              | N/A  |       |                      |      |