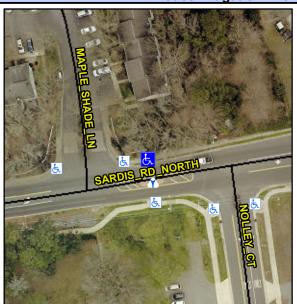

## **Access Compliance Report Public Rights-of-Way** (Curb Ramps)

Intersection ID: N/A Main Street: SARDIS RD NORTH **Cross Street: N/A** Location: ADA ID: 920609BB3851 Ramp Type: Para Initial Pass/Fail: Fail **Overall Compliance: No Severity Score:** 12.5

**Codes/Mitigation Info/Possible Solution** 

Street 1 Name **SARDIS RD NORTH** Stop Condition-Street 1 None Street 2 Name N/A Stop Condition-Street 2 N/A Possible Solutions: Remove & Replace Entire Ramp. Surveyor Notes: N/A PROW/ADA: R304.3.2