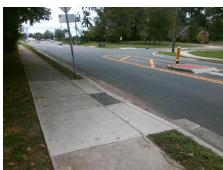

## **Access Compliance Report Public Rights-of-Way** (Curb Ramps)

Intersection ID: N/A Main Street: SARDIS RD NORTH **Cross Street: N/A** Location: ADA ID: 920609BB3851 Ramp Type: Para Initial Pass/Fail: Fail **Overall Compliance: No Severity Score:** 12.5

Total Cost: 1600.00

| Data | liance Description          | Comp | Data  | liance Description   | Comp |
|------|-----------------------------|------|-------|----------------------|------|
| 69.0 | Ramp Length RT (in)         | N/A  | 70.0  | Ramp Length LT (in)  | N/A  |
| 60.0 | Ramp Width RT (in)          | Yes  | 61.0  | Ramp Width LT (in)   | Yes  |
| 8.5  | Ramp Slope RT (%)           | No   | 5.5   | Ramp Slope LT (%)    | Yes  |
| 1.6  | Ramp XSlope RT (%)          | Yes  | 1.6   | Ramp XSlope LT (%)   | Yes  |
| N/A  | DWS Provided?               | N/A  | N/A   | Landing Length (in)  | N/A  |
| N/A  | DWS Contrast?               | N/A  | N/A   | Landing Width (in)   | N/A  |
| N/A  | DWS Length (in)             | N/A  | N/A   | Landing Slope (%)    | N/A  |
| N/A  | DWS Full Width?             | N/A  | N/A   | Landing X Slope (%)  | N/A  |
| N/A  | DWS Offset (in)             | N/A  | N/A   | Landing Curb? (Y/N)  | N/A  |
|      |                             |      | N/A   | Shared Landing?      | N/A  |
| N/A  | Gutter Slope (%)            | N/A  | N/A   | Gutter Ponding?      | N/A  |
| N/A  | Gutter X Slope (%)          | N/A  | N/A   | Gutter Lip Ht (in)   | N/A  |
| N/A  | Painted X Walk2?            | N/A  | No    | Painted X Walk1?     | N/A  |
| N/A  | X Walk 2 Direction          |      | To SE | X Walk 1 Direction   |      |
| N/A  | X Walk 2 Width (in)         | N/A  | N/A   | X Walk 1 Width (in)  | N/A  |
| N/A  | X Walk 2 Slope (%)          |      | 5.6   | X Walk 1 Slope (%)   |      |
| N/A  | X Walk 2 X Slope (%)        |      | 1.1   | X Walk 1 X Slope (%) |      |
| N/A  | Ramp inside XWalk2?         | N/A  | N/A   | Ramp inside XWalk1?  | N/A  |
| N/A  | Clear Space?                | N/A  | N/A   | Road Slope (%)       |      |
| N/A  | Clear Space to XWalk (in)   | N/A  | N/A   | Road X Slope (%)     |      |
| N/A  | Storm Grate/Utility Hazard? | N/A  | N/A   | Any Obstructions?    | N/A  |
|      | Storm Grate/Utility Type    |      |       | Obstruction Type     |      |
| N/A  |                             |      | N/A   |                      |      |
| Good | Surface Condition? (G/P)    | Yes  |       |                      |      |
| 10.7 | Curb Slope (%)              | N/A  |       |                      |      |