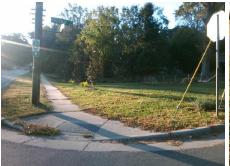

## Field Measurements/Component Compliance

**COMMONWEALTH AV** Street 1 Name Stop Condition-Street 2 None Street 2 Name **ROCKWAY DR** Stop Condition-Street 1 StopSign Possible Solutions: Remove & Replace Curb Ramp With Two New Directional Ramps or Equivalent. Surveyor Notes: N/A PROW/ADA: Not Found, R304.2.2, R304.5.3