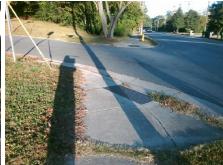

## Field Measurements/Component Compliance

**COMMONWEALTH AV** Street 1 Name Stop Condition-Street 2 None Street 2 Name **ROCKWAY DR** Stop Condition-Street 1 StopSign Possible Solutions: Remove & Replace Curb Ramp With Two New Directional Ramps or Equivalent. Surveyor Notes: N/A PROW/ADA: Not Found, R304.2.2, R304.5.3