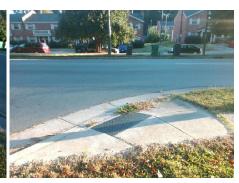

## Field Measurements/Component Compliance

**COMMONWEALTH AV** Street 1 Name Stop Condition-Street 2 None Street 2 Name **ROCKWAY DR** Stop Condition-Street 1 StopSign Possible Solutions: Remove & Replace Curb Ramp With Two New Directional Ramps or Equivalent. Surveyor Notes: N/A PROW/ADA: Not Found, R304.2.2, R304.5.3