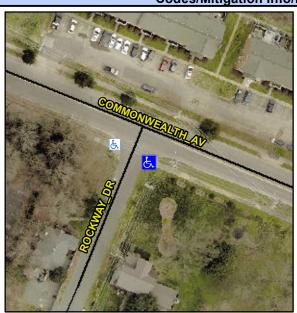

## **Access Compliance Report Public Rights-of-Way** (Curb Ramps)

Intersection ID: 14191 Main Street: COMMONWEALTH AV **Cross Street: ROCKWAY DR** Location: ADA ID: 920799AB3F7F Ramp Type: PerpDiag Initial Pass/Fail: Fail **Overall Compliance: No Severity Score:** 25