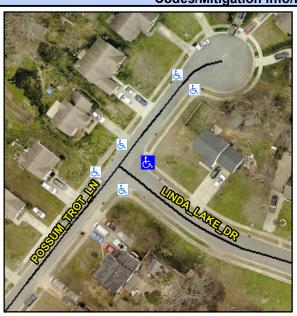

## Access Compliance Report Public Rights-of-Way (Curb Ramps)

Intersection ID: 29414 Main Street: LINDA\_LAKE\_DR Cross Street: POSSUM\_TROT\_LN Location: E

ADA ID: 920FF6E81FEB Ramp Type: BlendTrans1 Initial Pass/Fail: Fail Overall Compliance: No Severity Score: 8.75

## Field Measurements/Component Compliance

Street 1 Name
Stop Condition-Street 1
Street 2 Name
Stop Condition-Street 2

POSSUM TROT LN
None
LINDA LAKE DR
StopSign

Possible Solutions:

Remove & Replace Curb Ramp With Two New Directional Ramps or Equivalent.