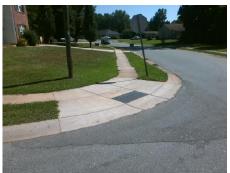

## Field Measurements/Component Compliance

Street 1 Name
Stop Condition-Street 1
Street 2 Name
Stop Condition-Street 2

POSSUM TROT LN
None
LINDA LAKE DR
StopSign

Possible Solutions:

Remove & Replace Curb Ramp With Two New Directional Ramps or Equivalent.

Surveyor Notes:

N/A

PROW/ADA:

Not Found, R304.5.1

Total Cost: \$ 3200.00

| ried Measurements/Component Compliance |                       |       |                        |                             |       |
|----------------------------------------|-----------------------|-------|------------------------|-----------------------------|-------|
| Compliance Description                 |                       | Data  | Compliance Description |                             | Data  |
| N/A                                    | Ramp Length (in)      | 46.0  | Yes                    | BlendTrans Slope (%)        | 3.6   |
| No                                     | Ramp Width (in)       | 47.5  | Yes                    | BlendTrans XSlope (%)       | 1.5   |
| N/A                                    | Flare Type LT         | N/A   | N/A                    | Flare Type RT               | N/A   |
| N/A                                    | Flare Slope LT (%)    | N/A   | N/A                    | Flare Slope RT (%)          | N/A   |
| N/A                                    | Flare Traversable LT? | N/A   | N/A                    | Flare Traversable RT?       | N/A   |
| N/A                                    | Landing Length (in)   | N/A   | N/A                    | DWS Provided?               | N/A   |
| N/A                                    | Landing Width (in)    | N/A   | N/A                    | DWS Contrast?               | N/A   |
| N/A                                    | Landing Slope (%)     | N/A   | N/A                    | DWS Length (in)             | N/A   |
| N/A                                    | Landing X Slope (%)   | N/A   | N/A                    | DWS Full Width?             | N/A   |
| N/A                                    | Landing Curb? (Y/N)   | N/A   | N/A                    | DWS Offset (in)             | N/A   |
| N/A                                    | Shared Landing?       | N/A   |                        |                             |       |
| N/A                                    | Gutter Ponding?       | N/A   | N/A                    | Gutter Slope (%)            | N/A   |
| N/A                                    | Gutter Lip Ht (in)    | N/A   | N/A                    | Gutter X Slope (%)          | N/A   |
| N/A                                    | Painted X Walk1?      | No    | N/A                    | Painted X Walk2?            | No    |
|                                        | X Walk 1 Direction    | To NW |                        | X Walk 2 Direction          | To SW |
|                                        | X Walk 1 Width (in)   | N/A   |                        | X Walk 2 Width (in)         | N/A   |
|                                        | X Walk 1 Slope (%)    | 3.4   |                        | X Walk 2 Slope (%)          | 0.4   |
|                                        | X Walk 1 X Slope (%)  | 0.3   |                        | X Walk 2 X Slope (%)        | 1.2   |
| N/A                                    | Ramp inside XWalk1?   | N/A   | N/A                    | Ramp inside XWalk2?         | N/A   |
|                                        | Road Slope (%)        | 0.4   |                        | Clear Space?                | N/A   |
|                                        | Road X Slope (%)      | 2.0   | N/A                    | Clear Space to XWalk (in)   | N/A   |
| N/A                                    | Any Obstructions?     | N/A   | N/A                    | Storm Grate/Utility Hazard? | N/A   |
|                                        | Obstruction Type      |       |                        | Storm Grate/Utility Type    |       |
|                                        |                       | N/A   |                        |                             | N/A   |