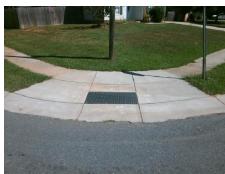

## Field Measurements/Component Compliance

Street 1 Name
Stop Condition-Street 1
Street 2 Name
Stop Condition-Street 2

POSSUM TROT LN
None
LINDA LAKE DR
StopSign

Possible Solutions:

Remove & Replace Curb Ramp With Two New Directional Ramps or Equivalent.

Surveyor Notes:

N/A

PROW/ADA:

Not Found, R304.5.1

Total Cost: \$ 3200.00

| ried Measurements/Component Compliance |                       |       |                        |                             |       |
|----------------------------------------|-----------------------|-------|------------------------|-----------------------------|-------|
| Compliance Description                 |                       | Data  | Compliance Description |                             | Data  |
| N/A                                    | Ramp Length (in)      | 46.0  | Yes                    | BlendTrans Slope (%)        | 3.6   |
| No                                     | Ramp Width (in)       | 47.5  | Yes                    | BlendTrans XSlope (%)       | 1.5   |
| N/A                                    | Flare Type LT         | N/A   | N/A                    | Flare Type RT               | N/A   |
| N/A                                    | Flare Slope LT (%)    | N/A   | N/A                    | Flare Slope RT (%)          | N/A   |
| N/A                                    | Flare Traversable LT? | N/A   | N/A                    | Flare Traversable RT?       | N/A   |
| N/A                                    | Landing Length (in)   | N/A   | N/A                    | DWS Provided?               | N/A   |
| N/A                                    | Landing Width (in)    | N/A   | N/A                    | DWS Contrast?               | N/A   |
| N/A                                    | Landing Slope (%)     | N/A   | N/A                    | DWS Length (in)             | N/A   |
| N/A                                    | Landing X Slope (%)   | N/A   | N/A                    | DWS Full Width?             | N/A   |
| N/A                                    | Landing Curb? (Y/N)   | N/A   | N/A                    | DWS Offset (in)             | N/A   |
| N/A                                    | Shared Landing?       | N/A   |                        |                             |       |
| N/A                                    | Gutter Ponding?       | N/A   | N/A                    | Gutter Slope (%)            | N/A   |
| N/A                                    | Gutter Lip Ht (in)    | N/A   | N/A                    | Gutter X Slope (%)          | N/A   |
| N/A                                    | Painted X Walk1?      | No    | N/A                    | Painted X Walk2?            | No    |
|                                        | X Walk 1 Direction    | To NW |                        | X Walk 2 Direction          | To SW |
|                                        | X Walk 1 Width (in)   | N/A   |                        | X Walk 2 Width (in)         | N/A   |
|                                        | X Walk 1 Slope (%)    | 3.4   |                        | X Walk 2 Slope (%)          | 0.4   |
|                                        | X Walk 1 X Slope (%)  | 0.3   |                        | X Walk 2 X Slope (%)        | 1.2   |
| N/A                                    | Ramp inside XWalk1?   | N/A   | N/A                    | Ramp inside XWalk2?         | N/A   |
|                                        | Road Slope (%)        | 0.4   |                        | Clear Space?                | N/A   |
|                                        | Road X Slope (%)      | 2.0   | N/A                    | Clear Space to XWalk (in)   | N/A   |
| N/A                                    | Any Obstructions?     | N/A   | N/A                    | Storm Grate/Utility Hazard? | N/A   |
|                                        | Obstruction Type      |       |                        | Storm Grate/Utility Type    |       |
|                                        |                       | N/A   |                        |                             | N/A   |