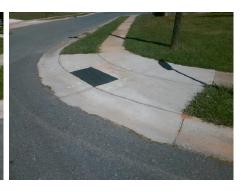

## Field Measurements/Component Compliance

Street 1 Name
Stop Condition-Street 1
Street 2 Name
Stop Condition-Street 2

POSSUM TROT LN
None
LINDA LAKE DR
StopSign

Possible Solutions:

Remove & Replace Curb Ramp With Two New Directional Ramps or Equivalent.

Surveyor Notes:

N/A

PROW/ADA:

Not Found, R304.5.1

Total Cost: \$ 3200.00

| ried Measurements/Component Compliance |                       |       |                        |                             |       |
|----------------------------------------|-----------------------|-------|------------------------|-----------------------------|-------|
| Compliance Description                 |                       | Data  | Compliance Description |                             | Data  |
| N/A                                    | Ramp Length (in)      | 46.0  | Yes                    | BlendTrans Slope (%)        | 3.6   |
| No                                     | Ramp Width (in)       | 47.5  | Yes                    | BlendTrans XSlope (%)       | 1.5   |
| N/A                                    | Flare Type LT         | N/A   | N/A                    | Flare Type RT               | N/A   |
| N/A                                    | Flare Slope LT (%)    | N/A   | N/A                    | Flare Slope RT (%)          | N/A   |
| N/A                                    | Flare Traversable LT? | N/A   | N/A                    | Flare Traversable RT?       | N/A   |
| N/A                                    | Landing Length (in)   | N/A   | N/A                    | DWS Provided?               | N/A   |
| N/A                                    | Landing Width (in)    | N/A   | N/A                    | DWS Contrast?               | N/A   |
| N/A                                    | Landing Slope (%)     | N/A   | N/A                    | DWS Length (in)             | N/A   |
| N/A                                    | Landing X Slope (%)   | N/A   | N/A                    | DWS Full Width?             | N/A   |
| N/A                                    | Landing Curb? (Y/N)   | N/A   | N/A                    | DWS Offset (in)             | N/A   |
| N/A                                    | Shared Landing?       | N/A   |                        |                             |       |
| N/A                                    | Gutter Ponding?       | N/A   | N/A                    | Gutter Slope (%)            | N/A   |
| N/A                                    | Gutter Lip Ht (in)    | N/A   | N/A                    | Gutter X Slope (%)          | N/A   |
| N/A                                    | Painted X Walk1?      | No    | N/A                    | Painted X Walk2?            | No    |
|                                        | X Walk 1 Direction    | To NW |                        | X Walk 2 Direction          | To SW |
|                                        | X Walk 1 Width (in)   | N/A   |                        | X Walk 2 Width (in)         | N/A   |
|                                        | X Walk 1 Slope (%)    | 3.4   |                        | X Walk 2 Slope (%)          | 0.4   |
|                                        | X Walk 1 X Slope (%)  | 0.3   |                        | X Walk 2 X Slope (%)        | 1.2   |
| N/A                                    | Ramp inside XWalk1?   | N/A   | N/A                    | Ramp inside XWalk2?         | N/A   |
|                                        | Road Slope (%)        | 0.4   |                        | Clear Space?                | N/A   |
|                                        | Road X Slope (%)      | 2.0   | N/A                    | Clear Space to XWalk (in)   | N/A   |
| N/A                                    | Any Obstructions?     | N/A   | N/A                    | Storm Grate/Utility Hazard? | N/A   |
|                                        | Obstruction Type      |       |                        | Storm Grate/Utility Type    |       |
|                                        |                       | N/A   |                        |                             | N/A   |