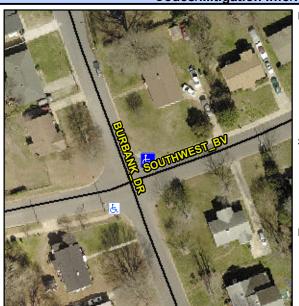

## **Access Compliance Report Public Rights-of-Way** (Curb Ramps)

Data

5.0

5.7

N/A

Intersection ID: 8206 Main Street: BURBANK DR **Cross Street: SOUTHWEST BV** Location: NE **Overall Compliance: No** ADA ID: 9211790CDE87 Ramp Type: Perp Initial Pass/Fail: Fail Severity Score: 21.25