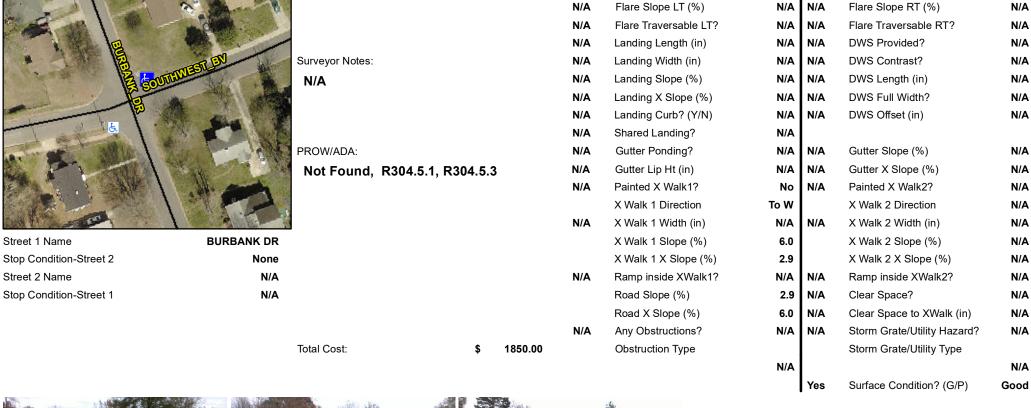

## **Access Compliance Report Public Rights-of-Way** (Curb Ramps)

Data

5.0

5.7

N/A

Intersection ID: 8206 Main Street: BURBANK DR **Cross Street: SOUTHWEST BV** Location: NE **Overall Compliance: No** ADA ID: 9211790CDE87 Ramp Type: Perp Initial Pass/Fail: Fail Severity Score: 21.25

Compliance Description

N/A

No

N/A

Ramp Length (in)

Ramp Width (in)

Flare Type LT

**Codes/Mitigation Info/Possible Solution** 

## Field Measurements/Component Compliance

Yes

No

N/A

Compliance Description

Ramp Slope (%)

Flare Type RT

Ramp XSlope (%)

Data

48.0

43.0

N/A

Street 1 Name Stop Condition-Street 2 Street 2 Name

| Possible Solutions:           |
|-------------------------------|
| Remove & Replace Entire Ramp. |
|                               |
|                               |
|                               |
|                               |
|                               |
| Surveyor Notes:               |
| N/A                           |
|                               |
|                               |
| PROW/ADA:                     |
| Not Found, R304.5.1, R304.5.3 |
| Not Found, 1204.5.1, 1204.5.5 |
|                               |
|                               |
| •                             |
|                               |
|                               |
|                               |