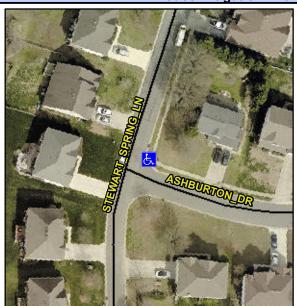

## **Access Compliance Report Public Rights-of-Way** (Curb Ramps)

Intersection ID: 3156 Main Street: ASHBURTON DR Cross Street: STEWART\_SPRING\_LN Location: N/A **ADA ID: 9215D651FEED** Ramp Type: Perp Initial Pass/Fail: Fail **Overall Compliance: No** Severity Score: 13.75

## Field Measurements/Component Compliance

**ASHBURTON DR** Street 1 Name Stop Condition-Street 2 StopSign Street 2 Name N/A Stop Condition-Street 1 N/A Possible Solutions: Remove & Replace Entire Ramp. Surveyor Notes: N/A R304.2.2, R304.5.3