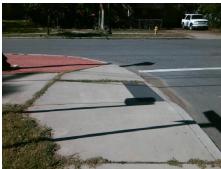

Surveyor Notes:

RP < 5%

PROW/ADA:

Not Found, R304.5.1, R304.5.3

Total Cost: \$ 3200.00

| Field Measurements/Component Compilance |                       |       |                        |                             |       |
|-----------------------------------------|-----------------------|-------|------------------------|-----------------------------|-------|
| Compliance Description                  |                       | Data  | Compliance Description |                             | Data  |
| N/A                                     | Ramp Length (in)      | 90.5  | Yes                    | BlendTrans Slope (%)        | 0.3   |
| No                                      | Ramp Width (in)       | 47.5  | No                     | BlendTrans XSlope (%)       | 6.7   |
| N/A                                     | Flare Type LT         | N/A   | N/A                    | Flare Type RT               | N/A   |
| N/A                                     | Flare Slope LT (%)    | N/A   | N/A                    | Flare Slope RT (%)          | N/A   |
| N/A                                     | Flare Traversable LT? | N/A   | N/A                    | Flare Traversable RT?       | N/A   |
| N/A                                     | Landing Length (in)   | N/A   | N/A                    | DWS Provided?               | N/A   |
| N/A                                     | Landing Width (in)    | N/A   | N/A                    | DWS Contrast?               | N/A   |
| N/A                                     | Landing Slope (%)     | N/A   | N/A                    | DWS Length (in)             | N/A   |
| N/A                                     | Landing X Slope (%)   | N/A   | N/A                    | DWS Full Width?             | N/A   |
| N/A                                     | Landing Curb? (Y/N)   | N/A   | N/A                    | DWS Offset (in)             | N/A   |
| N/A                                     | Shared Landing?       | N/A   |                        |                             |       |
| N/A                                     | Gutter Ponding?       | Yes   | N/A                    | Gutter Slope (%)            | N/A   |
| N/A                                     | Gutter Lip Ht (in)    | N/A   | N/A                    | Gutter X Slope (%)          | N/A   |
| N/A                                     | Painted X Walk1?      | Yes   | N/A                    | Painted X Walk2?            | No    |
|                                         | X Walk 1 Direction    | To NE |                        | X Walk 2 Direction          | To NW |
|                                         | X Walk 1 Width (in)   | 112.0 |                        | X Walk 2 Width (in)         | N/A   |
|                                         | X Walk 1 Slope (%)    | 4.2   |                        | X Walk 2 Slope (%)          | 3.3   |
|                                         | X Walk 1 X Slope (%)  | 0.2   |                        | X Walk 2 X Slope (%)        | 4.3   |
| N/A                                     | Ramp inside XWalk1?   | Yes   | N/A                    | Ramp inside XWalk2?         | N/A   |
|                                         | Road Slope (%)        | 0.2   |                        | Clear Space?                | N/A   |
|                                         | Road X Slope (%)      | 4.0   | N/A                    | Clear Space to XWalk (in)   | N/A   |
| N/A                                     | Any Obstructions?     | N/A   | N/A                    | Storm Grate/Utility Hazard? | N/A   |
|                                         | Obstruction Type      |       | l                      | Storm Grate/Utility Type    |       |
|                                         |                       | N/A   | l                      |                             | N/A   |
|                                         |                       |       | Yes                    | Surface Condition? (G/P)    | Good  |