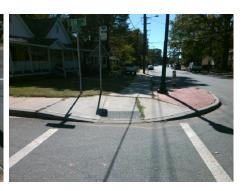

Surveyor Notes:

RP < 5%

PROW/ADA:

Not Found, R304.5.1, R304.5.3

Total Cost: \$ 3200.00

| Field Measurements/Component Compilance |                       |       |                        |                             |       |
|-----------------------------------------|-----------------------|-------|------------------------|-----------------------------|-------|
| Compliance Description                  |                       | Data  | Compliance Description |                             | Data  |
| N/A                                     | Ramp Length (in)      | 90.5  | Yes                    | BlendTrans Slope (%)        | 0.3   |
| No                                      | Ramp Width (in)       | 47.5  | No                     | BlendTrans XSlope (%)       | 6.7   |
| N/A                                     | Flare Type LT         | N/A   | N/A                    | Flare Type RT               | N/A   |
| N/A                                     | Flare Slope LT (%)    | N/A   | N/A                    | Flare Slope RT (%)          | N/A   |
| N/A                                     | Flare Traversable LT? | N/A   | N/A                    | Flare Traversable RT?       | N/A   |
| N/A                                     | Landing Length (in)   | N/A   | N/A                    | DWS Provided?               | N/A   |
| N/A                                     | Landing Width (in)    | N/A   | N/A                    | DWS Contrast?               | N/A   |
| N/A                                     | Landing Slope (%)     | N/A   | N/A                    | DWS Length (in)             | N/A   |
| N/A                                     | Landing X Slope (%)   | N/A   | N/A                    | DWS Full Width?             | N/A   |
| N/A                                     | Landing Curb? (Y/N)   | N/A   | N/A                    | DWS Offset (in)             | N/A   |
| N/A                                     | Shared Landing?       | N/A   |                        |                             |       |
| N/A                                     | Gutter Ponding?       | Yes   | N/A                    | Gutter Slope (%)            | N/A   |
| N/A                                     | Gutter Lip Ht (in)    | N/A   | N/A                    | Gutter X Slope (%)          | N/A   |
| N/A                                     | Painted X Walk1?      | Yes   | N/A                    | Painted X Walk2?            | No    |
|                                         | X Walk 1 Direction    | To NE |                        | X Walk 2 Direction          | To NW |
|                                         | X Walk 1 Width (in)   | 112.0 |                        | X Walk 2 Width (in)         | N/A   |
|                                         | X Walk 1 Slope (%)    | 4.2   |                        | X Walk 2 Slope (%)          | 3.3   |
|                                         | X Walk 1 X Slope (%)  | 0.2   |                        | X Walk 2 X Slope (%)        | 4.3   |
| N/A                                     | Ramp inside XWalk1?   | Yes   | N/A                    | Ramp inside XWalk2?         | N/A   |
|                                         | Road Slope (%)        | 0.2   |                        | Clear Space?                | N/A   |
|                                         | Road X Slope (%)      | 4.0   | N/A                    | Clear Space to XWalk (in)   | N/A   |
| N/A                                     | Any Obstructions?     | N/A   | N/A                    | Storm Grate/Utility Hazard? | N/A   |
|                                         | Obstruction Type      |       | l                      | Storm Grate/Utility Type    |       |
|                                         |                       | N/A   | l                      |                             | N/A   |
|                                         |                       |       | Yes                    | Surface Condition? (G/P)    | Good  |