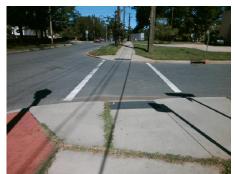

Surveyor Notes:

RP < 5%

PROW/ADA:

Not Found, R304.5.1, R304.5.3

Total Cost: \$ 3200.00

| Field Measurements/Component Compilance |                       |       |                        |                             |       |
|-----------------------------------------|-----------------------|-------|------------------------|-----------------------------|-------|
| Compliance Description                  |                       | Data  | Compliance Description |                             | Data  |
| N/A                                     | Ramp Length (in)      | 90.5  | Yes                    | BlendTrans Slope (%)        | 0.3   |
| No                                      | Ramp Width (in)       | 47.5  | No                     | BlendTrans XSlope (%)       | 6.7   |
| N/A                                     | Flare Type LT         | N/A   | N/A                    | Flare Type RT               | N/A   |
| N/A                                     | Flare Slope LT (%)    | N/A   | N/A                    | Flare Slope RT (%)          | N/A   |
| N/A                                     | Flare Traversable LT? | N/A   | N/A                    | Flare Traversable RT?       | N/A   |
| N/A                                     | Landing Length (in)   | N/A   | N/A                    | DWS Provided?               | N/A   |
| N/A                                     | Landing Width (in)    | N/A   | N/A                    | DWS Contrast?               | N/A   |
| N/A                                     | Landing Slope (%)     | N/A   | N/A                    | DWS Length (in)             | N/A   |
| N/A                                     | Landing X Slope (%)   | N/A   | N/A                    | DWS Full Width?             | N/A   |
| N/A                                     | Landing Curb? (Y/N)   | N/A   | N/A                    | DWS Offset (in)             | N/A   |
| N/A                                     | Shared Landing?       | N/A   |                        |                             |       |
| N/A                                     | Gutter Ponding?       | Yes   | N/A                    | Gutter Slope (%)            | N/A   |
| N/A                                     | Gutter Lip Ht (in)    | N/A   | N/A                    | Gutter X Slope (%)          | N/A   |
| N/A                                     | Painted X Walk1?      | Yes   | N/A                    | Painted X Walk2?            | No    |
|                                         | X Walk 1 Direction    | To NE |                        | X Walk 2 Direction          | To NW |
|                                         | X Walk 1 Width (in)   | 112.0 |                        | X Walk 2 Width (in)         | N/A   |
|                                         | X Walk 1 Slope (%)    | 4.2   |                        | X Walk 2 Slope (%)          | 3.3   |
|                                         | X Walk 1 X Slope (%)  | 0.2   |                        | X Walk 2 X Slope (%)        | 4.3   |
| N/A                                     | Ramp inside XWalk1?   | Yes   | N/A                    | Ramp inside XWalk2?         | N/A   |
|                                         | Road Slope (%)        | 0.2   |                        | Clear Space?                | N/A   |
|                                         | Road X Slope (%)      | 4.0   | N/A                    | Clear Space to XWalk (in)   | N/A   |
| N/A                                     | Any Obstructions?     | N/A   | N/A                    | Storm Grate/Utility Hazard? | N/A   |
|                                         | Obstruction Type      |       | l                      | Storm Grate/Utility Type    |       |
|                                         |                       | N/A   | l                      |                             | N/A   |
|                                         |                       |       | Yes                    | Surface Condition? (G/P)    | Good  |