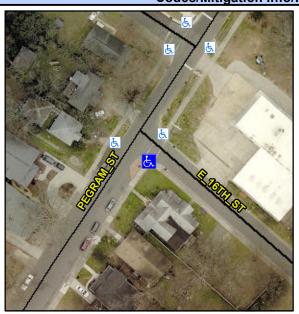

## Access Compliance Report Public Rights-of-Way (Curb Ramps)

Intersection ID: 12190Main Street: E\_16TH\_STCross Street: PEGRAM\_STLocation:SADA ID: 9219645CCDB6Ramp Type: BlendTrans1Initial Pass/Fail: FailOverall Compliance: NoSeverity Score: 21.25

## Field Measurements/Component Compliance

Street 1 Name
Stop Condition-Street 1
Street 2 Name
Stop Condition-Street 2

E 16TH ST StopSign PEGRAM ST None Possible Solutions:

Remove & Replace Curb Ramp With Two New Directional Ramps or Equivalent.