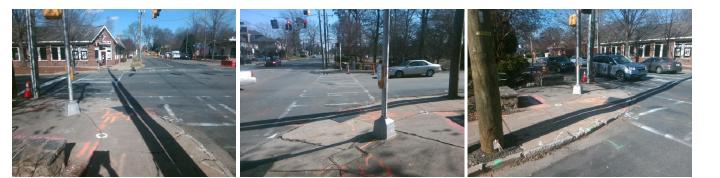

## Access Compliance Report Public Rights-of-Way (Curb Ramps)

Yes

Surface Condition? (G/P)

Good

| Intersection ID: 13667 Main             | Main Street: E_7TH_ST        |                                         | Cross Street: HAWTHORNE_LN                     |       |     | Location:                   | w      |
|-----------------------------------------|------------------------------|-----------------------------------------|------------------------------------------------|-------|-----|-----------------------------|--------|
|                                         | Ramp Type: Perp              |                                         | Initial Pass/Fail: Fail Overall Compliance: No |       |     |                             |        |
| Codes/Mitigation Info/Possible Solution |                              | Field Measurements/Component Compliance |                                                |       |     |                             | 10.110 |
|                                         |                              |                                         |                                                |       |     |                             |        |
|                                         | Possible Solutions:          |                                         | pliance Description                            |       | 1   |                             | Data   |
|                                         | Remove & Replace Entire Ramp |                                         | Ramp Length (in)                               | 68.0  |     | Ramp Slope (%)              | 8.8    |
|                                         |                              | Yes                                     | Ramp Width (in)                                | 48.0  |     | Ramp XSlope (%)             | 2.4    |
|                                         |                              | N/A                                     | Flare Type LT                                  |       | N/A | Flare Type RT               | N/A    |
| March 19 19                             | 1                            | N/A                                     | Flare Slope LT (%)                             | N/A   | N/A | Flare Slope RT (%)          | N/A    |
| Rong & S                                |                              | N/A                                     | Flare Traversable LT?                          | N/A   | N/A | Flare Traversable RT?       | N/A    |
|                                         | Ca.                          | N/A                                     | Landing Length (in)                            | N/A   | N/A | DWS Provided?               | N/A    |
|                                         | Surveyor Notes:              | N/A                                     | Landing Width (in)                             | N/A   | N/A | DWS Contrast?               | N/A    |
|                                         | N/A                          | N/A                                     | Landing Slope (%)                              | N/A   | N/A | DWS Length (in)             | N/A    |
| STATISTICS STATISTICS                   | -                            | N/A                                     | Landing X Slope (%)                            | N/A   | N/A | DWS Full Width?             | N/A    |
|                                         |                              | N/A                                     | Landing Curb? (Y/N)                            | N/A   | N/A | DWS Offset (in)             | N/A    |
| Some 11/5 2                             |                              | N/A                                     | Shared Landing?                                | N/A   |     |                             |        |
| A State of the second                   | PROW/ADA:                    | N/A                                     | Gutter Ponding?                                | N/A   | N/A | Gutter Slope (%)            | N/A    |
| A REAL AND A TONK                       | R304.2.2, R304.5.3           | N/A                                     | Gutter Lip Ht (in)                             | N/A   | N/A | Gutter X Slope (%)          | N/A    |
|                                         |                              | N/A                                     | Painted X Walk1?                               | Yes   | N/A | Painted X Walk2?            | N/A    |
| A CALLER AND A CALL                     |                              |                                         | X Walk 1 Direction                             | To SE |     | X Walk 2 Direction          | N/A    |
|                                         |                              | N/A                                     | X Walk 1 Width (in)                            | 109.0 | N/A | X Walk 2 Width (in)         | N/A    |
| Street 1 Name HAWTHORNE                 | LN                           |                                         | X Walk 1 Slope (%)                             | 2.6   |     | X Walk 2 Slope (%)          | N/A    |
| Stop Condition-Street 2 Sig             | nal                          |                                         | X Walk 1 X Slope (%)                           | 1.6   |     | X Walk 2 X Slope (%)        | N/A    |
|                                         | I/A                          | N/A                                     | Ramp inside XWalk1?                            | Yes   | N/A | Ramp inside XWalk2?         | N/A    |
| Stop Condition-Street 1                 | I/A                          |                                         | Road Slope (%)                                 | N/A   | N/A | Clear Space?                | N/A    |
|                                         |                              |                                         | Road X Slope (%)                               | N/A   | N/A | Clear Space to XWalk (in)   | N/A    |
|                                         |                              | N/A                                     | Any Obstructions?                              | N/A   | N/A | Storm Grate/Utility Hazard? | N/A    |
|                                         | Total Cost: \$               | 1850.00                                 | Obstruction Type                               |       |     | Storm Grate/Utility Type    |        |
|                                         |                              |                                         | 2.                                             | N/A   |     | , ,,                        | N/A    |