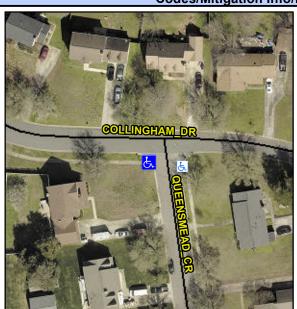

Main Street: COLLINGHAM DR **Cross Street: QUEENSMEAD CR** Intersection ID: 20213 Location: SW Initial Pass/Fail: Fail **Overall Compliance: No** ADA ID: 92260DB85238 Ramp Type: Directional1 **Severity Score:** 8.75