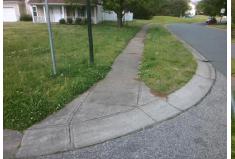

Main Street: COLLINGHAM DR **Cross Street: QUEENSMEAD CR** Intersection ID: 20213 Location: SW Initial Pass/Fail: Fail **Overall Compliance: No** ADA ID: 92260DB85238 Ramp Type: Directional1 **Severity Score:** 8.75

N/A

To NE

Any Obstructions?

**Obstruction Type** 

QUEENSMEAD CR Street 1 Name Stop Condition-Street 1 StopSign Street 2 Name N/A Stop Condition-Street 2 N/A

| 1 0001210 001411011           |        | i iola ilioac         |
|-------------------------------|--------|-----------------------|
| Possible Solutions:           | Compli | ance Description      |
| Remove & Replace Entire Ramp. | N/A    | Ramp Length (in)      |
|                               | No     | Ramp Width (in)       |
|                               | Yes    | Ramp Slope (%)        |
|                               | Yes    | Ramp XSlope (%)       |
|                               | N/A    | Flare Type LT         |
|                               | N/A    | Flare Slope LT (%)    |
| Surveyor Notes:               | N/A    | Flare Traversable LT? |
| N/A                           | N/A    | Landing Length (in)   |
|                               | N/A    | Landing Width (in)    |
|                               | N/A    | Landing Slope (%)     |
|                               | N/A    | Landing X Slope (%)   |
| PROW/ADA:                     | N/A    | Landing Curb? (Y/N)   |
| R304.5.1                      | N/A    | Shared Landing?       |
|                               | N/A    | Gutter Ponding?       |
|                               | N/A    | Gutter Lip Ht (in)    |
|                               | N/A    | Painted X Walk1?      |
|                               |        | X Walk 1 Direction    |
|                               |        | X Walk 1 Width (in)   |
|                               |        | X Walk 1 Slope (%)    |
|                               |        | X Walk 1 X Slope (%)  |
|                               | N/A    | Ramp inside XWalk1?   |