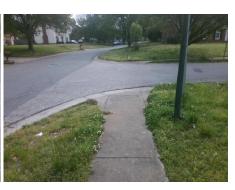

Main Street: COLLINGHAM DR **Cross Street: QUEENSMEAD CR** Intersection ID: 20213 Location: SW Initial Pass/Fail: Fail **Overall Compliance: No** ADA ID: 92260DB85238 Ramp Type: Directional1 **Severity Score:** 8.75

N/A

To NE

Any Obstructions?

**Obstruction Type** 

QUEENSMEAD CR Street 1 Name Stop Condition-Street 1 StopSign Street 2 Name N/A Stop Condition-Street 2 N/A

| 1 0001210 001411011           |        | i iola ilioac         |
|-------------------------------|--------|-----------------------|
| Possible Solutions:           | Compli | ance Description      |
| Remove & Replace Entire Ramp. | N/A    | Ramp Length (in)      |
|                               | No     | Ramp Width (in)       |
|                               | Yes    | Ramp Slope (%)        |
|                               | Yes    | Ramp XSlope (%)       |
|                               | N/A    | Flare Type LT         |
|                               | N/A    | Flare Slope LT (%)    |
| Surveyor Notes:               | N/A    | Flare Traversable LT? |
| N/A                           | N/A    | Landing Length (in)   |
|                               | N/A    | Landing Width (in)    |
|                               | N/A    | Landing Slope (%)     |
|                               | N/A    | Landing X Slope (%)   |
| PROW/ADA:                     | N/A    | Landing Curb? (Y/N)   |
| R304.5.1                      | N/A    | Shared Landing?       |
|                               | N/A    | Gutter Ponding?       |
|                               | N/A    | Gutter Lip Ht (in)    |
|                               | N/A    | Painted X Walk1?      |
|                               |        | X Walk 1 Direction    |
|                               |        | X Walk 1 Width (in)   |
|                               |        | X Walk 1 Slope (%)    |
|                               |        | X Walk 1 X Slope (%)  |
|                               | N/A    | Ramp inside XWalk1?   |