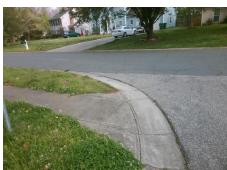

Main Street: COLLINGHAM DR **Cross Street: QUEENSMEAD CR** Intersection ID: 20213 Location: SW Initial Pass/Fail: Fail **Overall Compliance: No** ADA ID: 92260DB85238 Ramp Type: Directional1 **Severity Score:** 8.75

N/A

To NE

Any Obstructions?

**Obstruction Type** 

QUEENSMEAD CR Street 1 Name Stop Condition-Street 1 StopSign Street 2 Name N/A Stop Condition-Street 2 N/A

| 1 0001210 001411011           |        | i iola ilioac         |
|-------------------------------|--------|-----------------------|
| Possible Solutions:           | Compli | ance Description      |
| Remove & Replace Entire Ramp. | N/A    | Ramp Length (in)      |
|                               | No     | Ramp Width (in)       |
|                               | Yes    | Ramp Slope (%)        |
|                               | Yes    | Ramp XSlope (%)       |
|                               | N/A    | Flare Type LT         |
|                               | N/A    | Flare Slope LT (%)    |
| Surveyor Notes:               | N/A    | Flare Traversable LT? |
| N/A                           | N/A    | Landing Length (in)   |
|                               | N/A    | Landing Width (in)    |
|                               | N/A    | Landing Slope (%)     |
|                               | N/A    | Landing X Slope (%)   |
| PROW/ADA:                     | N/A    | Landing Curb? (Y/N)   |
| R304.5.1                      | N/A    | Shared Landing?       |
|                               | N/A    | Gutter Ponding?       |
|                               | N/A    | Gutter Lip Ht (in)    |
|                               | N/A    | Painted X Walk1?      |
|                               |        | X Walk 1 Direction    |
|                               |        | X Walk 1 Width (in)   |
|                               |        | X Walk 1 Slope (%)    |
|                               |        | X Walk 1 X Slope (%)  |
|                               | N/A    | Ramp inside XWalk1?   |