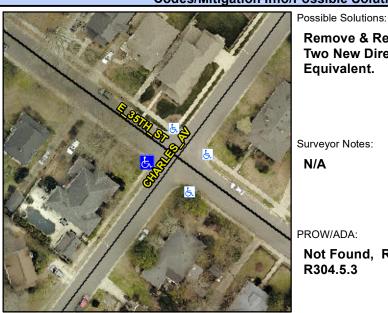

0.9

N/A

N/A

N/A

N/A

N/A

To NE

Intersection ID: 10559 Main Street: CHARLES AV Cross Street: E 35TH ST Location: W Initial Pass/Fail: Fail **Overall Compliance: No Severity Score:** ADA ID: 9226E6F38391 Ramp Type: PerpDiag 22.5

Surveyor Notes: N/A PROW/ADA: Not Found, R304.5.1, R304.2.2, R304.5.3

**CHARLES AV** None E 35TH ST

StopSign

Total Cost: 3200.00

| Possible Solution                                                        |      | Field Me             |
|--------------------------------------------------------------------------|------|----------------------|
| Possible Solutions:                                                      | Comp | liance Description   |
| Remove & Replace Curb Ramp With Two New Directional Ramps or Equivalent. | N/A  | Ramp Length (in)     |
|                                                                          | No   | Ramp Width (in)      |
|                                                                          | N/A  | Flare Type LT        |
|                                                                          | N/A  | Flare Slope LT (%)   |
|                                                                          | N/A  | Flare Traversable LT |
|                                                                          | N/A  | Landing Length (in)  |
| Surveyor Notes:                                                          | N/A  | Landing Width (in)   |
| N/A                                                                      | N/A  | Landing Slope (%)    |
|                                                                          | N/A  | Landing X Slope (%   |
|                                                                          | N/A  | Landing Curb? (Y/N   |
|                                                                          | N/A  | Shared Landing?      |
| PROW/ADA:                                                                | N/A  | Gutter Ponding?      |
| Not Found, R304.5.1, R304.2.2,                                           | N/A  | Gutter Lip Ht (in)   |
| R304.5.3                                                                 | N/A  | Painted X Walk1?     |
|                                                                          |      | X Walk 1 Direction   |
|                                                                          | N/A  | X Walk 1 Width (in)  |
|                                                                          |      | X Walk 1 Slope (%)   |
|                                                                          |      | X Walk 1 X Slope (%  |
|                                                                          |      |                      |