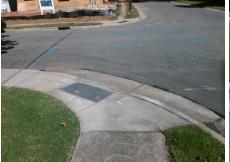

Surveyor Notes: N/A PROW/ADA: Not Found, R304.5.1, R304.2.2, R304.5.3

**CHARLES AV** None E 35TH ST

StopSign

Total Cost: 3200.00

| Possible Solution                                                        |      | Field Me             |
|--------------------------------------------------------------------------|------|----------------------|
| Possible Solutions:                                                      | Comp | liance Description   |
| Remove & Replace Curb Ramp With Two New Directional Ramps or Equivalent. | N/A  | Ramp Length (in)     |
|                                                                          | No   | Ramp Width (in)      |
|                                                                          | N/A  | Flare Type LT        |
|                                                                          | N/A  | Flare Slope LT (%)   |
|                                                                          | N/A  | Flare Traversable LT |
|                                                                          | N/A  | Landing Length (in)  |
| Surveyor Notes:                                                          | N/A  | Landing Width (in)   |
| N/A                                                                      | N/A  | Landing Slope (%)    |
|                                                                          | N/A  | Landing X Slope (%   |
|                                                                          | N/A  | Landing Curb? (Y/N   |
|                                                                          | N/A  | Shared Landing?      |
| PROW/ADA:                                                                | N/A  | Gutter Ponding?      |
| Not Found, R304.5.1, R304.2.2,                                           | N/A  | Gutter Lip Ht (in)   |
| R304.5.3                                                                 | N/A  | Painted X Walk1?     |
|                                                                          |      | X Walk 1 Direction   |
|                                                                          | N/A  | X Walk 1 Width (in)  |
|                                                                          |      | X Walk 1 Slope (%)   |
|                                                                          |      | X Walk 1 X Slope (%  |
|                                                                          |      |                      |