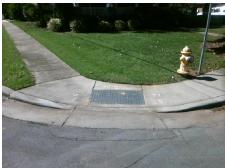

Surveyor Notes: N/A PROW/ADA: Not Found, R304.5.1, R304.2.2, R304.5.3

**CHARLES AV** None E 35TH ST

StopSign

Total Cost: 3200.00

| Possible Solution                                                        |      | Field Me             |
|--------------------------------------------------------------------------|------|----------------------|
| Possible Solutions:                                                      | Comp | liance Description   |
| Remove & Replace Curb Ramp With Two New Directional Ramps or Equivalent. | N/A  | Ramp Length (in)     |
|                                                                          | No   | Ramp Width (in)      |
|                                                                          | N/A  | Flare Type LT        |
|                                                                          | N/A  | Flare Slope LT (%)   |
|                                                                          | N/A  | Flare Traversable LT |
|                                                                          | N/A  | Landing Length (in)  |
| Surveyor Notes:                                                          | N/A  | Landing Width (in)   |
| N/A                                                                      | N/A  | Landing Slope (%)    |
|                                                                          | N/A  | Landing X Slope (%   |
|                                                                          | N/A  | Landing Curb? (Y/N   |
|                                                                          | N/A  | Shared Landing?      |
| PROW/ADA:                                                                | N/A  | Gutter Ponding?      |
| Not Found, R304.5.1, R304.2.2,                                           | N/A  | Gutter Lip Ht (in)   |
| R304.5.3                                                                 | N/A  | Painted X Walk1?     |
|                                                                          |      | X Walk 1 Direction   |
|                                                                          | N/A  | X Walk 1 Width (in)  |
|                                                                          |      | X Walk 1 Slope (%)   |
|                                                                          |      | X Walk 1 X Slope (%  |
|                                                                          |      |                      |

N/A N/A 1.2 1.8 N/A N/A 0.6 N/A N/A 4.1 N/A N/A

Clear Space to XWalk (in) N/A Storm Grate/Utility Hazard? Storm Grate/Utility Type Yes Surface Condition? (G/P) Good