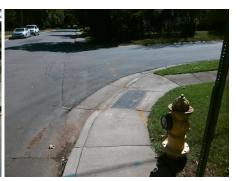

Surveyor Notes: N/A PROW/ADA: Not Found, R304.5.1, R304.2.2, R304.5.3

**CHARLES AV** None E 35TH ST

StopSign

Total Cost: 3200.00

| Possible Solution                                                        |      | Field Me             |
|--------------------------------------------------------------------------|------|----------------------|
| Possible Solutions:                                                      | Comp | liance Description   |
| Remove & Replace Curb Ramp With Two New Directional Ramps or Equivalent. | N/A  | Ramp Length (in)     |
|                                                                          | No   | Ramp Width (in)      |
|                                                                          | N/A  | Flare Type LT        |
|                                                                          | N/A  | Flare Slope LT (%)   |
|                                                                          | N/A  | Flare Traversable LT |
|                                                                          | N/A  | Landing Length (in)  |
| Surveyor Notes:                                                          | N/A  | Landing Width (in)   |
| N/A                                                                      | N/A  | Landing Slope (%)    |
|                                                                          | N/A  | Landing X Slope (%   |
|                                                                          | N/A  | Landing Curb? (Y/N   |
|                                                                          | N/A  | Shared Landing?      |
| PROW/ADA:                                                                | N/A  | Gutter Ponding?      |
| Not Found, R304.5.1, R304.2.2,                                           | N/A  | Gutter Lip Ht (in)   |
| R304.5.3                                                                 | N/A  | Painted X Walk1?     |
|                                                                          |      | X Walk 1 Direction   |
|                                                                          | N/A  | X Walk 1 Width (in)  |
|                                                                          |      | X Walk 1 Slope (%)   |
|                                                                          |      | X Walk 1 X Slope (%  |
|                                                                          |      |                      |

N/A N/A 1.2 1.8 N/A N/A 0.6 N/A N/A 4.1 N/A N/A

Clear Space to XWalk (in) N/A Storm Grate/Utility Hazard? Storm Grate/Utility Type Yes Surface Condition? (G/P) Good