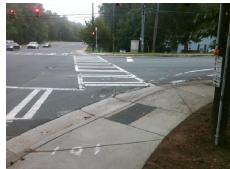

## **Access Compliance Report Public Rights-of-Way** (Curb Ramps)

Intersection ID: 20659 Main Street: ARCHDALE DR Cross Street: PARK\_RD Location: SE

ADA ID: 92334E5CCD61 Ramp Type: PerpDiag Initial Pass/Fail: Fail **Overall Compliance: No** Severity Score: 13.75

## **Codes/Mitigation Info/Possible Solution**

**ARCHDALE DR** Street 1 Name Stop Condition-Street 2 Signal Street 2 Name PARK RD Stop Condition-Street 1 Signal Possible Solutions: Remove & Replace Curb Ramp With **Two New Directional Ramps or** Equivalent. Surveyor Notes: N/A PROW/ADA: Not Found, R304.2.2

Total Cost: 3200.00

| Field Measurements/Component Compliance |                        |                       |      |      |                             |       |
|-----------------------------------------|------------------------|-----------------------|------|------|-----------------------------|-------|
|                                         | Compliance Description |                       | Data | Comp | liance Description          | Data  |
|                                         | N/A                    | Ramp Length (in)      | 62.0 | No   | Ramp Slope (%)              | 10.5  |
|                                         | Yes                    | Ramp Width (in)       | 48.0 | Yes  | Ramp XSlope (%)             | 2.1   |
|                                         | N/A                    | Flare Type LT         | N/A  | N/A  | Flare Type RT               | N/A   |
|                                         | N/A                    | Flare Slope LT (%)    | N/A  | N/A  | Flare Slope RT (%)          | N/A   |
|                                         | N/A                    | Flare Traversable LT? | N/A  | N/A  | Flare Traversable RT?       | N/A   |
|                                         | N/A                    | Landing Length (in)   | N/A  | N/A  | DWS Provided?               | N/A   |
|                                         | N/A                    | Landing Width (in)    | N/A  | N/A  | DWS Contrast?               | N/A   |
|                                         | N/A                    | Landing Slope (%)     | N/A  | N/A  | DWS Length (in)             | N/A   |
|                                         | N/A                    | Landing X Slope (%)   | N/A  | N/A  | DWS Full Width?             | N/A   |
|                                         | N/A                    | Landing Curb? (Y/N)   | N/A  | N/A  | DWS Offset (in)             | N/A   |
|                                         | N/A                    | Shared Landing?       | N/A  |      |                             |       |
|                                         | N/A                    | Gutter Ponding?       | N/A  | N/A  | Gutter Slope (%)            | N/A   |
|                                         | N/A                    | Gutter Lip Ht (in)    | N/A  | N/A  | Gutter X Slope (%)          | N/A   |
|                                         | N/A                    | Painted X Walk1?      | Yes  | N/A  | Painted X Walk2?            | Yes   |
|                                         |                        | X Walk 1 Direction    | To N |      | X Walk 2 Direction          | To NW |
|                                         | N/A                    | X Walk 1 Width (in)   | 97.0 | N/A  | X Walk 2 Width (in)         | 91.0  |
|                                         |                        | X Walk 1 Slope (%)    | 4.1  |      | X Walk 2 Slope (%)          | 3.5   |
|                                         |                        | X Walk 1 X Slope (%)  | 4.2  |      | X Walk 2 X Slope (%)        | 0.1   |
|                                         | N/A                    | Ramp inside XWalk1?   | Yes  | N/A  | Ramp inside XWalk2?         | Yes   |
|                                         |                        | Road Slope (%)        | 2.9  | N/A  | Clear Space?                | N/A   |
|                                         |                        | Road X Slope (%)      | 3.6  | N/A  | Clear Space to XWalk (in)   | N/A   |
|                                         | N/A                    | Any Obstructions?     | N/A  | N/A  | Storm Grate/Utility Hazard? | N/A   |
|                                         |                        | Obstruction Type      |      |      | Storm Grate/Utility Type    |       |
|                                         |                        |                       | N/A  |      |                             | N/A   |
|                                         |                        |                       |      | Yes  | Surface Condition? (G/P)    | Good  |
| 1                                       | 1 2                    |                       |      |      |                             |       |