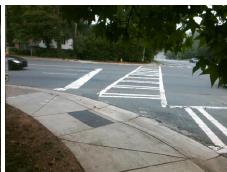

## **Access Compliance Report Public Rights-of-Way** (Curb Ramps)

Intersection ID: 20659 Main Street: ARCHDALE DR Cross Street: PARK\_RD Location: SE

ADA ID: 92334E5CCD61 Ramp Type: PerpDiag Initial Pass/Fail: Fail **Overall Compliance: No** Severity Score: 13.75

## **Codes/Mitigation Info/Possible Solution**

**ARCHDALE DR** Street 1 Name Stop Condition-Street 2 Signal Street 2 Name PARK RD Stop Condition-Street 1 Signal Possible Solutions: Remove & Replace Curb Ramp With **Two New Directional Ramps or** Equivalent. Surveyor Notes: N/A PROW/ADA: Not Found, R304.2.2

Total Cost: 3200.00

| Field Measurements/Component Compliance |                        |                       |      |      |                             |       |
|-----------------------------------------|------------------------|-----------------------|------|------|-----------------------------|-------|
|                                         | Compliance Description |                       | Data | Comp | liance Description          | Data  |
|                                         | N/A                    | Ramp Length (in)      | 62.0 | No   | Ramp Slope (%)              | 10.5  |
|                                         | Yes                    | Ramp Width (in)       | 48.0 | Yes  | Ramp XSlope (%)             | 2.1   |
|                                         | N/A                    | Flare Type LT         | N/A  | N/A  | Flare Type RT               | N/A   |
|                                         | N/A                    | Flare Slope LT (%)    | N/A  | N/A  | Flare Slope RT (%)          | N/A   |
|                                         | N/A                    | Flare Traversable LT? | N/A  | N/A  | Flare Traversable RT?       | N/A   |
|                                         | N/A                    | Landing Length (in)   | N/A  | N/A  | DWS Provided?               | N/A   |
|                                         | N/A                    | Landing Width (in)    | N/A  | N/A  | DWS Contrast?               | N/A   |
|                                         | N/A                    | Landing Slope (%)     | N/A  | N/A  | DWS Length (in)             | N/A   |
|                                         | N/A                    | Landing X Slope (%)   | N/A  | N/A  | DWS Full Width?             | N/A   |
|                                         | N/A                    | Landing Curb? (Y/N)   | N/A  | N/A  | DWS Offset (in)             | N/A   |
|                                         | N/A                    | Shared Landing?       | N/A  |      |                             |       |
|                                         | N/A                    | Gutter Ponding?       | N/A  | N/A  | Gutter Slope (%)            | N/A   |
|                                         | N/A                    | Gutter Lip Ht (in)    | N/A  | N/A  | Gutter X Slope (%)          | N/A   |
|                                         | N/A                    | Painted X Walk1?      | Yes  | N/A  | Painted X Walk2?            | Yes   |
|                                         |                        | X Walk 1 Direction    | To N |      | X Walk 2 Direction          | To NW |
|                                         | N/A                    | X Walk 1 Width (in)   | 97.0 | N/A  | X Walk 2 Width (in)         | 91.0  |
|                                         |                        | X Walk 1 Slope (%)    | 4.1  |      | X Walk 2 Slope (%)          | 3.5   |
|                                         |                        | X Walk 1 X Slope (%)  | 4.2  |      | X Walk 2 X Slope (%)        | 0.1   |
|                                         | N/A                    | Ramp inside XWalk1?   | Yes  | N/A  | Ramp inside XWalk2?         | Yes   |
|                                         |                        | Road Slope (%)        | 2.9  | N/A  | Clear Space?                | N/A   |
|                                         |                        | Road X Slope (%)      | 3.6  | N/A  | Clear Space to XWalk (in)   | N/A   |
|                                         | N/A                    | Any Obstructions?     | N/A  | N/A  | Storm Grate/Utility Hazard? | N/A   |
|                                         |                        | Obstruction Type      |      |      | Storm Grate/Utility Type    |       |
|                                         |                        |                       | N/A  |      |                             | N/A   |
|                                         |                        |                       |      | Yes  | Surface Condition? (G/P)    | Good  |
| 1                                       | 1 2                    |                       |      |      |                             |       |