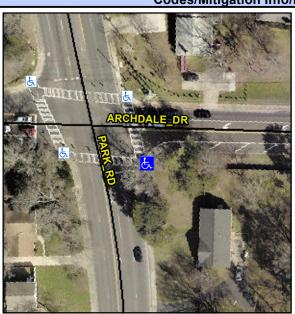

## **Access Compliance Report Public Rights-of-Way** (Curb Ramps)

Intersection ID: 20659 Main Street: ARCHDALE DR Cross Street: PARK\_RD Location: SE

ADA ID: 92334E5CCD61 Ramp Type: PerpDiag Initial Pass/Fail: Fail **Overall Compliance: No** Severity Score: 13.75

## **Codes/Mitigation Info/Possible Solution**

**ARCHDALE DR** Street 1 Name Stop Condition-Street 2 Signal Street 2 Name PARK RD Stop Condition-Street 1 Signal Possible Solutions: Remove & Replace Curb Ramp With **Two New Directional Ramps or** Equivalent. Surveyor Notes: N/A PROW/ADA: Not Found, R304.2.2