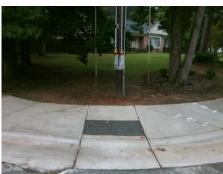

## **Access Compliance Report Public Rights-of-Way** (Curb Ramps)

Intersection ID: 20659 Main Street: ARCHDALE DR Cross Street: PARK\_RD Location: SE

ADA ID: 92334E5CCD61 Ramp Type: PerpDiag Initial Pass/Fail: Fail **Overall Compliance: No** Severity Score: 13.75

## **Codes/Mitigation Info/Possible Solution**

**ARCHDALE DR** Street 1 Name Stop Condition-Street 2 Signal Street 2 Name PARK RD Stop Condition-Street 1 Signal Possible Solutions: Remove & Replace Curb Ramp With **Two New Directional Ramps or** Equivalent. Surveyor Notes: N/A PROW/ADA: Not Found, R304.2.2

Total Cost: 3200.00

| Field Measurements/Component Compliance |                        |                       |      |      |                             |       |
|-----------------------------------------|------------------------|-----------------------|------|------|-----------------------------|-------|
|                                         | Compliance Description |                       | Data | Comp | liance Description          | Data  |
|                                         | N/A                    | Ramp Length (in)      | 62.0 | No   | Ramp Slope (%)              | 10.5  |
|                                         | Yes                    | Ramp Width (in)       | 48.0 | Yes  | Ramp XSlope (%)             | 2.1   |
|                                         | N/A                    | Flare Type LT         | N/A  | N/A  | Flare Type RT               | N/A   |
|                                         | N/A                    | Flare Slope LT (%)    | N/A  | N/A  | Flare Slope RT (%)          | N/A   |
|                                         | N/A                    | Flare Traversable LT? | N/A  | N/A  | Flare Traversable RT?       | N/A   |
|                                         | N/A                    | Landing Length (in)   | N/A  | N/A  | DWS Provided?               | N/A   |
|                                         | N/A                    | Landing Width (in)    | N/A  | N/A  | DWS Contrast?               | N/A   |
|                                         | N/A                    | Landing Slope (%)     | N/A  | N/A  | DWS Length (in)             | N/A   |
|                                         | N/A                    | Landing X Slope (%)   | N/A  | N/A  | DWS Full Width?             | N/A   |
|                                         | N/A                    | Landing Curb? (Y/N)   | N/A  | N/A  | DWS Offset (in)             | N/A   |
|                                         | N/A                    | Shared Landing?       | N/A  |      |                             |       |
|                                         | N/A                    | Gutter Ponding?       | N/A  | N/A  | Gutter Slope (%)            | N/A   |
|                                         | N/A                    | Gutter Lip Ht (in)    | N/A  | N/A  | Gutter X Slope (%)          | N/A   |
|                                         | N/A                    | Painted X Walk1?      | Yes  | N/A  | Painted X Walk2?            | Yes   |
|                                         |                        | X Walk 1 Direction    | To N |      | X Walk 2 Direction          | To NW |
|                                         | N/A                    | X Walk 1 Width (in)   | 97.0 | N/A  | X Walk 2 Width (in)         | 91.0  |
|                                         |                        | X Walk 1 Slope (%)    | 4.1  |      | X Walk 2 Slope (%)          | 3.5   |
|                                         |                        | X Walk 1 X Slope (%)  | 4.2  |      | X Walk 2 X Slope (%)        | 0.1   |
|                                         | N/A                    | Ramp inside XWalk1?   | Yes  | N/A  | Ramp inside XWalk2?         | Yes   |
|                                         |                        | Road Slope (%)        | 2.9  | N/A  | Clear Space?                | N/A   |
|                                         |                        | Road X Slope (%)      | 3.6  | N/A  | Clear Space to XWalk (in)   | N/A   |
|                                         | N/A                    | Any Obstructions?     | N/A  | N/A  | Storm Grate/Utility Hazard? | N/A   |
|                                         |                        | Obstruction Type      |      |      | Storm Grate/Utility Type    |       |
|                                         |                        |                       | N/A  |      |                             | N/A   |
|                                         |                        |                       |      | Yes  | Surface Condition? (G/P)    | Good  |
| 1                                       | 1 2                    |                       |      |      |                             |       |