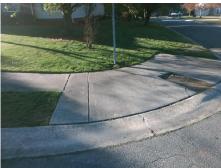

## **Access Compliance Report Public Rights-of-Way** (Curb Ramps)

Intersection ID: N/A Main Street: DEER TRAIL LN Cross Street: FOX\_COVE\_DR Location: SE **Overall Compliance: No ADA ID: 923BA1FC9A3A** Ramp Type: Perp Initial Pass/Fail: Fail **Severity Score:** 30

Total Cost: 1850.00

| Field Measurements/Component Compliance |                       |      |      |                             |      |  |  |
|-----------------------------------------|-----------------------|------|------|-----------------------------|------|--|--|
| Compliance Description                  |                       | Data | Comp | liance Description          | Data |  |  |
| N/A                                     | Ramp Length (in)      | 97.0 | Yes  | Ramp Slope (%)              | 6.5  |  |  |
| No                                      | Ramp Width (in)       | 35.0 | No   | Ramp XSlope (%)             | 6.9  |  |  |
| N/A                                     | Flare Type LT         | N/A  | N/A  | Flare Type RT               | N/A  |  |  |
| N/A                                     | Flare Slope LT (%)    | N/A  | N/A  | Flare Slope RT (%)          | N/A  |  |  |
| N/A                                     | Flare Traversable LT? | N/A  | N/A  | Flare Traversable RT?       | N/A  |  |  |
| N/A                                     | Landing Length (in)   | N/A  | N/A  | DWS Provided?               | N/A  |  |  |
| N/A                                     | Landing Width (in)    | N/A  | N/A  | DWS Contrast?               | N/A  |  |  |
| N/A                                     | Landing Slope (%)     | N/A  | N/A  | DWS Length (in)             | N/A  |  |  |
| N/A                                     | Landing X Slope (%)   | N/A  | N/A  | DWS Full Width?             | N/A  |  |  |
| N/A                                     | Landing Curb? (Y/N)   | N/A  | N/A  | DWS Offset (in)             | N/A  |  |  |
| N/A                                     | Shared Landing?       | N/A  |      |                             |      |  |  |
| N/A                                     | Gutter Ponding?       | N/A  | N/A  | Gutter Slope (%)            | N/A  |  |  |
| N/A                                     | Gutter Lip Ht (in)    | N/A  | N/A  | Gutter X Slope (%)          | N/A  |  |  |
| N/A                                     | Painted X Walk1?      | No   | N/A  | Painted X Walk2?            | N/A  |  |  |
|                                         | X Walk 1 Direction    | To N |      | X Walk 2 Direction          | N/A  |  |  |
| N/A                                     | X Walk 1 Width (in)   | N/A  | N/A  | X Walk 2 Width (in)         | N/A  |  |  |
|                                         | X Walk 1 Slope (%)    | 1.9  |      | X Walk 2 Slope (%)          | N/A  |  |  |
|                                         | X Walk 1 X Slope (%)  | 0.2  |      | X Walk 2 X Slope (%)        | N/A  |  |  |
| N/A                                     | Ramp inside XWalk1?   | N/A  | N/A  | Ramp inside XWalk2?         | N/A  |  |  |
|                                         | Road Slope (%)        | N/A  | N/A  | Clear Space?                | N/A  |  |  |
|                                         | Road X Slope (%)      | N/A  | N/A  | Clear Space to XWalk (in)   | N/A  |  |  |
| N/A                                     | Any Obstructions?     | N/A  | N/A  | Storm Grate/Utility Hazard? | N/A  |  |  |
|                                         | Obstruction Type      |      |      | Storm Grate/Utility Type    |      |  |  |
|                                         |                       | N/A  |      |                             | N/A  |  |  |
|                                         |                       |      | Yes  | Surface Condition? (G/P)    | Good |  |  |
| 1                                       | 2 Dept. 10 D          |      |      |                             |      |  |  |