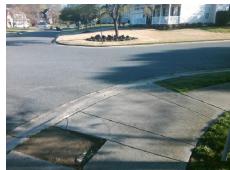

## **Access Compliance Report Public Rights-of-Way** (Curb Ramps)

Intersection ID: N/A Main Street: DEER TRAIL LN Cross Street: FOX\_COVE\_DR Location: SE **Overall Compliance: No ADA ID: 923BA1FC9A3A** Ramp Type: Perp Initial Pass/Fail: Fail **Severity Score:** 30

Total Cost: 1850.00

| Field Measurements/Component Compliance |                       |      |      |                             |      |  |  |
|-----------------------------------------|-----------------------|------|------|-----------------------------|------|--|--|
| Compliance Description                  |                       | Data | Comp | liance Description          | Data |  |  |
| N/A                                     | Ramp Length (in)      | 97.0 | Yes  | Ramp Slope (%)              | 6.5  |  |  |
| No                                      | Ramp Width (in)       | 35.0 | No   | Ramp XSlope (%)             | 6.9  |  |  |
| N/A                                     | Flare Type LT         | N/A  | N/A  | Flare Type RT               | N/A  |  |  |
| N/A                                     | Flare Slope LT (%)    | N/A  | N/A  | Flare Slope RT (%)          | N/A  |  |  |
| N/A                                     | Flare Traversable LT? | N/A  | N/A  | Flare Traversable RT?       | N/A  |  |  |
| N/A                                     | Landing Length (in)   | N/A  | N/A  | DWS Provided?               | N/A  |  |  |
| N/A                                     | Landing Width (in)    | N/A  | N/A  | DWS Contrast?               | N/A  |  |  |
| N/A                                     | Landing Slope (%)     | N/A  | N/A  | DWS Length (in)             | N/A  |  |  |
| N/A                                     | Landing X Slope (%)   | N/A  | N/A  | DWS Full Width?             | N/A  |  |  |
| N/A                                     | Landing Curb? (Y/N)   | N/A  | N/A  | DWS Offset (in)             | N/A  |  |  |
| N/A                                     | Shared Landing?       | N/A  |      |                             |      |  |  |
| N/A                                     | Gutter Ponding?       | N/A  | N/A  | Gutter Slope (%)            | N/A  |  |  |
| N/A                                     | Gutter Lip Ht (in)    | N/A  | N/A  | Gutter X Slope (%)          | N/A  |  |  |
| N/A                                     | Painted X Walk1?      | No   | N/A  | Painted X Walk2?            | N/A  |  |  |
|                                         | X Walk 1 Direction    | To N |      | X Walk 2 Direction          | N/A  |  |  |
| N/A                                     | X Walk 1 Width (in)   | N/A  | N/A  | X Walk 2 Width (in)         | N/A  |  |  |
|                                         | X Walk 1 Slope (%)    | 1.9  |      | X Walk 2 Slope (%)          | N/A  |  |  |
|                                         | X Walk 1 X Slope (%)  | 0.2  |      | X Walk 2 X Slope (%)        | N/A  |  |  |
| N/A                                     | Ramp inside XWalk1?   | N/A  | N/A  | Ramp inside XWalk2?         | N/A  |  |  |
|                                         | Road Slope (%)        | N/A  | N/A  | Clear Space?                | N/A  |  |  |
|                                         | Road X Slope (%)      | N/A  | N/A  | Clear Space to XWalk (in)   | N/A  |  |  |
| N/A                                     | Any Obstructions?     | N/A  | N/A  | Storm Grate/Utility Hazard? | N/A  |  |  |
|                                         | Obstruction Type      |      |      | Storm Grate/Utility Type    |      |  |  |
|                                         |                       | N/A  |      |                             | N/A  |  |  |
|                                         |                       |      | Yes  | Surface Condition? (G/P)    | Good |  |  |
| 1                                       | 2 Dept. 10 D          |      |      |                             |      |  |  |