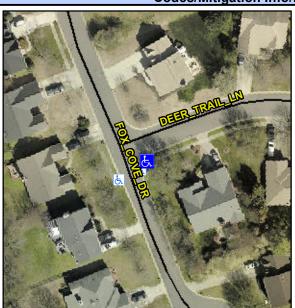

## **Access Compliance Report Public Rights-of-Way** (Curb Ramps)

Intersection ID: N/A Main Street: DEER TRAIL LN Cross Street: FOX\_COVE\_DR Location: SE **Overall Compliance: No ADA ID: 923BA1FC9A3A** Ramp Type: Perp Initial Pass/Fail: Fail **Severity Score:** 30

**Codes/Mitigation Info/Possible Solution** 

**DEER TRAIL LN** Street 1 Name Stop Condition-Street 2 StopSign Street 2 Name N/A Stop Condition-Street 1 N/A

| ossible Solutions:            |  |
|-------------------------------|--|
| Remove & Replace Entire Ramp. |  |
|                               |  |
|                               |  |
|                               |  |
|                               |  |
|                               |  |
| urveyor Notes:                |  |
| N/A                           |  |
|                               |  |
|                               |  |
| DOM/ADA                       |  |
| ROW/ADA:                      |  |
| Not Found, R304.5.1, R304.5.3 |  |
|                               |  |
|                               |  |
|                               |  |
|                               |  |
|                               |  |
|                               |  |