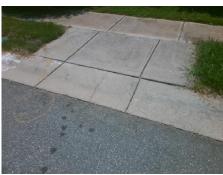

## Access Compliance Report Public Rights-of-Way (Curb Ramps)

Intersection ID: 45689Main Street: ALOYSIA\_LNCross Street: CANIPE\_FARM\_CTLocation:SWADA ID: 923ED037CD86Ramp Type: PerpInitial Pass/Fail: FailOverall Compliance: NoSeverity Score:10

| Possible Solutions:           | Cor |
|-------------------------------|-----|
| Remove & Replace Entire Ramp. | N/A |
| •                             | No  |
|                               | N/A |
|                               | N/A |
|                               | N/A |
|                               | N/A |
| Surveyor Notes:               | N/A |
| N/A                           | N/A |
|                               | N/A |
|                               | N/A |
|                               | N/A |
| PROW/ADA:                     | N/A |
| Not Found, R304.5.1           | N/A |
|                               | N/A |
|                               | N/A |
|                               | N/A |

| Total Cost: |  | \$ | 1850.00 |
|-------------|--|----|---------|

| Con | Compliance Description Data Compliance Description Data |      |     |                             |      |  |  |  |
|-----|---------------------------------------------------------|------|-----|-----------------------------|------|--|--|--|
| N/A | Ramp Length (in)                                        | 48.0 | Yes | Ramp Slope (%)              | 6.0  |  |  |  |
| No  | Ramp Width (in)                                         | 46.5 | Yes | Ramp XSlope (%)             | 2.5  |  |  |  |
| N/A | Flare Type LT                                           | N/A  | N/A | Flare Type RT               | N/A  |  |  |  |
| N/A | Flare Slope LT (%)                                      | N/A  | N/A | Flare Slope RT (%)          | N/A  |  |  |  |
| N/A | Flare Traversable LT?                                   | N/A  | N/A | Flare Traversable RT?       | N/A  |  |  |  |
| N/A | Landing Length (in)                                     | N/A  | N/A | DWS Provided?               | N/A  |  |  |  |
| N/A | Landing Width (in)                                      | N/A  | N/A | DWS Contrast?               | N/A  |  |  |  |
| N/A | Landing Slope (%)                                       | N/A  | N/A | DWS Length (in)             | N/A  |  |  |  |
| N/A | Landing X Slope (%)                                     | N/A  | N/A | DWS Full Width?             | N/A  |  |  |  |
| N/A | Landing Curb? (Y/N)                                     | N/A  | N/A | DWS Offset (in)             | N/A  |  |  |  |
| N/A | Shared Landing?                                         | N/A  |     | ( )                         |      |  |  |  |
| N/A | Gutter Ponding?                                         | N/A  | N/A | Gutter Slope (%)            | N/A  |  |  |  |
| N/A | Gutter Lip Ht (in)                                      | N/A  | N/A | Gutter X Slope (%)          | N/A  |  |  |  |
| N/A | Painted X Walk1?                                        | No   | N/A | Painted X Walk2?            | N/A  |  |  |  |
|     | X Walk 1 Direction                                      | To N |     | X Walk 2 Direction          | N/A  |  |  |  |
| N/A | X Walk 1 Width (in)                                     | N/A  | N/A | X Walk 2 Width (in)         | N/A  |  |  |  |
|     | X Walk 1 Slope (%)                                      | 2.4  |     | X Walk 2 Slope (%)          | N/A  |  |  |  |
|     | X Walk 1 X Slope (%)                                    | 4.1  |     | X Walk 2 X Slope (%)        | N/A  |  |  |  |
| N/A | Ramp inside XWalk1?                                     | N/A  | N/A | Ramp inside XWalk2?         | N/A  |  |  |  |
|     | Road Slope (%)                                          | N/A  | N/A | Clear Space?                | N/A  |  |  |  |
|     | Road X Slope (%)                                        | N/A  | N/A | Clear Space to XWalk (in)   | N/A  |  |  |  |
| N/A | Any Obstructions?                                       | N/A  | N/A | Storm Grate/Utility Hazard? | N/A  |  |  |  |
|     | Obstruction Type                                        |      |     | Storm Grate/Utility Type    |      |  |  |  |
|     |                                                         | N/A  |     |                             | N/A  |  |  |  |
|     |                                                         |      | Yes | Surface Condition? (G/P)    | Good |  |  |  |
|     |                                                         |      |     |                             |      |  |  |  |