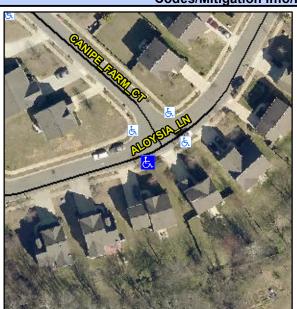

## Access Compliance Report Public Rights-of-Way (Curb Ramps)

Intersection ID: 45689Main Street: ALOYSIA\_LNCross Street: CANIPE\_FARM\_CTLocation:SWADA ID: 923ED037CD86Ramp Type: PerpInitial Pass/Fail: FailOverall Compliance: NoSeverity Score:10

## Field Measurements/Component Compliance

| Street 1 Name           | ALOYSIA LN |
|-------------------------|------------|
| Stop Condition-Street 2 | None       |
| Street 2 Name           | N/A        |
| Stop Condition-Street 1 | N/A        |