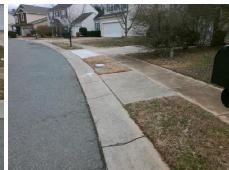

## Access Compliance Report Public Rights-of-Way (Curb Ramps)

Intersection ID: 45689Main Street: ALOYSIA\_LNCross Street: CANIPE\_FARM\_CTLocation:SWADA ID: 923ED037CD86Ramp Type: PerpInitial Pass/Fail: FailOverall Compliance: NoSeverity Score:10

| Possible Solutions:           | Cor |
|-------------------------------|-----|
| Remove & Replace Entire Ramp. | N/A |
| •                             | No  |
|                               | N/A |
|                               | N/A |
|                               | N/A |
|                               | N/A |
| Surveyor Notes:               | N/A |
| N/A                           | N/A |
|                               | N/A |
|                               | N/A |
|                               | N/A |
| PROW/ADA:                     | N/A |
| Not Found, R304.5.1           | N/A |
|                               | N/A |
|                               | N/A |
|                               | N/A |

| Total Cost: |  | \$ | 1850.00 |
|-------------|--|----|---------|

| Con | Compliance Description Data Compliance Description Data |      |     |                             |      |  |  |  |
|-----|---------------------------------------------------------|------|-----|-----------------------------|------|--|--|--|
| N/A | Ramp Length (in)                                        | 48.0 | Yes | Ramp Slope (%)              | 6.0  |  |  |  |
| No  | Ramp Width (in)                                         | 46.5 | Yes | Ramp XSlope (%)             | 2.5  |  |  |  |
| N/A | Flare Type LT                                           | N/A  | N/A | Flare Type RT               | N/A  |  |  |  |
| N/A | Flare Slope LT (%)                                      | N/A  | N/A | Flare Slope RT (%)          | N/A  |  |  |  |
| N/A | Flare Traversable LT?                                   | N/A  | N/A | Flare Traversable RT?       | N/A  |  |  |  |
| N/A | Landing Length (in)                                     | N/A  | N/A | DWS Provided?               | N/A  |  |  |  |
| N/A | Landing Width (in)                                      | N/A  | N/A | DWS Contrast?               | N/A  |  |  |  |
| N/A | Landing Slope (%)                                       | N/A  | N/A | DWS Length (in)             | N/A  |  |  |  |
| N/A | Landing X Slope (%)                                     | N/A  | N/A | DWS Full Width?             | N/A  |  |  |  |
| N/A | Landing Curb? (Y/N)                                     | N/A  | N/A | DWS Offset (in)             | N/A  |  |  |  |
| N/A | Shared Landing?                                         | N/A  |     | ( )                         |      |  |  |  |
| N/A | Gutter Ponding?                                         | N/A  | N/A | Gutter Slope (%)            | N/A  |  |  |  |
| N/A | Gutter Lip Ht (in)                                      | N/A  | N/A | Gutter X Slope (%)          | N/A  |  |  |  |
| N/A | Painted X Walk1?                                        | No   | N/A | Painted X Walk2?            | N/A  |  |  |  |
|     | X Walk 1 Direction                                      | To N |     | X Walk 2 Direction          | N/A  |  |  |  |
| N/A | X Walk 1 Width (in)                                     | N/A  | N/A | X Walk 2 Width (in)         | N/A  |  |  |  |
|     | X Walk 1 Slope (%)                                      | 2.4  |     | X Walk 2 Slope (%)          | N/A  |  |  |  |
|     | X Walk 1 X Slope (%)                                    | 4.1  |     | X Walk 2 X Slope (%)        | N/A  |  |  |  |
| N/A | Ramp inside XWalk1?                                     | N/A  | N/A | Ramp inside XWalk2?         | N/A  |  |  |  |
|     | Road Slope (%)                                          | N/A  | N/A | Clear Space?                | N/A  |  |  |  |
|     | Road X Slope (%)                                        | N/A  | N/A | Clear Space to XWalk (in)   | N/A  |  |  |  |
| N/A | Any Obstructions?                                       | N/A  | N/A | Storm Grate/Utility Hazard? | N/A  |  |  |  |
|     | Obstruction Type                                        |      |     | Storm Grate/Utility Type    |      |  |  |  |
|     |                                                         | N/A  |     |                             | N/A  |  |  |  |
|     |                                                         |      | Yes | Surface Condition? (G/P)    | Good |  |  |  |
|     |                                                         |      |     |                             |      |  |  |  |