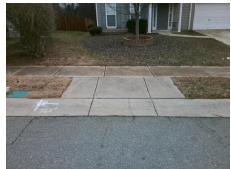

## Access Compliance Report Public Rights-of-Way (Curb Ramps)

Intersection ID: 45689Main Street: ALOYSIA\_LNCross Street: CANIPE\_FARM\_CTLocation:SWADA ID: 923ED037CD86Ramp Type: PerpInitial Pass/Fail: FailOverall Compliance: NoSeverity Score:10

| Possible Solutions:           | Cor |
|-------------------------------|-----|
| Remove & Replace Entire Ramp. | N/A |
| •                             | No  |
|                               | N/A |
|                               | N/A |
|                               | N/A |
|                               | N/A |
| Surveyor Notes:               | N/A |
| N/A                           | N/A |
|                               | N/A |
|                               | N/A |
|                               | N/A |
| PROW/ADA:                     | N/A |
| Not Found, R304.5.1           | N/A |
|                               | N/A |
|                               | N/A |
|                               | N/A |

| Total Cost: |  | \$ | 1850.00 |
|-------------|--|----|---------|

| Con | Compliance Description Data Compliance Description Data |      |     |                             |      |  |  |  |
|-----|---------------------------------------------------------|------|-----|-----------------------------|------|--|--|--|
| N/A | Ramp Length (in)                                        | 48.0 | Yes | Ramp Slope (%)              | 6.0  |  |  |  |
| No  | Ramp Width (in)                                         | 46.5 | Yes | Ramp XSlope (%)             | 2.5  |  |  |  |
| N/A | Flare Type LT                                           | N/A  | N/A | Flare Type RT               | N/A  |  |  |  |
| N/A | Flare Slope LT (%)                                      | N/A  | N/A | Flare Slope RT (%)          | N/A  |  |  |  |
| N/A | Flare Traversable LT?                                   | N/A  | N/A | Flare Traversable RT?       | N/A  |  |  |  |
| N/A | Landing Length (in)                                     | N/A  | N/A | DWS Provided?               | N/A  |  |  |  |
| N/A | Landing Width (in)                                      | N/A  | N/A | DWS Contrast?               | N/A  |  |  |  |
| N/A | Landing Slope (%)                                       | N/A  | N/A | DWS Length (in)             | N/A  |  |  |  |
| N/A | Landing X Slope (%)                                     | N/A  | N/A | DWS Full Width?             | N/A  |  |  |  |
| N/A | Landing Curb? (Y/N)                                     | N/A  | N/A | DWS Offset (in)             | N/A  |  |  |  |
| N/A | Shared Landing?                                         | N/A  |     | ( )                         |      |  |  |  |
| N/A | Gutter Ponding?                                         | N/A  | N/A | Gutter Slope (%)            | N/A  |  |  |  |
| N/A | Gutter Lip Ht (in)                                      | N/A  | N/A | Gutter X Slope (%)          | N/A  |  |  |  |
| N/A | Painted X Walk1?                                        | No   | N/A | Painted X Walk2?            | N/A  |  |  |  |
|     | X Walk 1 Direction                                      | To N |     | X Walk 2 Direction          | N/A  |  |  |  |
| N/A | X Walk 1 Width (in)                                     | N/A  | N/A | X Walk 2 Width (in)         | N/A  |  |  |  |
|     | X Walk 1 Slope (%)                                      | 2.4  |     | X Walk 2 Slope (%)          | N/A  |  |  |  |
|     | X Walk 1 X Slope (%)                                    | 4.1  |     | X Walk 2 X Slope (%)        | N/A  |  |  |  |
| N/A | Ramp inside XWalk1?                                     | N/A  | N/A | Ramp inside XWalk2?         | N/A  |  |  |  |
|     | Road Slope (%)                                          | N/A  | N/A | Clear Space?                | N/A  |  |  |  |
|     | Road X Slope (%)                                        | N/A  | N/A | Clear Space to XWalk (in)   | N/A  |  |  |  |
| N/A | Any Obstructions?                                       | N/A  | N/A | Storm Grate/Utility Hazard? | N/A  |  |  |  |
|     | Obstruction Type                                        |      |     | Storm Grate/Utility Type    |      |  |  |  |
|     |                                                         | N/A  |     |                             | N/A  |  |  |  |
|     |                                                         |      | Yes | Surface Condition? (G/P)    | Good |  |  |  |
|     |                                                         |      |     |                             |      |  |  |  |