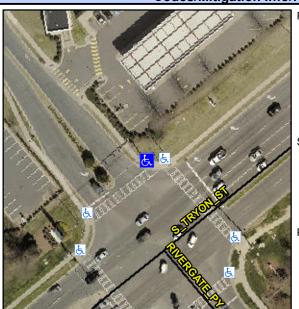

## **Access Compliance Report Public Rights-of-Way** (Curb Ramps)

Intersection ID: 48198 Main Street: RIVERGATE PY Cross Street: S\_TRYON\_ST Location: NE ADA ID: 9246B89ECD1D Ramp Type: Perp Initial Pass/Fail: Pass **Overall Compliance: No** Severity Score: 10.25

**Codes/Mitigation Info/Possible Solution** 

**RIVERGATE PY** Street 1 Name Stop Condition-Street 2 Signal Street 2 Name N/A Stop Condition-Street 1 N/A Possible Solutions: Remove & Replace Entire Ramp. Surveyor Notes: N/A PROW/ADA: Not Found, R304.5.3, R304.2.1, R304.2.2-Perp, R304.3.2-Para, R305.2