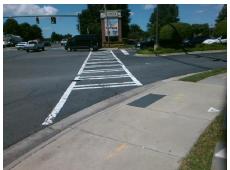

## **Access Compliance Report Public Rights-of-Way** (Curb Ramps)

Intersection ID: 48198 Main Street: RIVERGATE PY Cross Street: S\_TRYON\_ST Location: NE ADA ID: 9246B89ECD1D Ramp Type: Perp Initial Pass/Fail: Pass **Overall Compliance: No** Severity Score: 10.25

**Codes/Mitigation Info/Possible Solution** 

**RIVERGATE PY** Street 1 Name Stop Condition-Street 2 Signal Street 2 Name N/A Stop Condition-Street 1 N/A Possible Solutions: Remove & Replace Entire Ramp. Surveyor Notes: N/A PROW/ADA: Not Found, R304.5.3, R304.2.1, R304.2.2-Perp, R304.3.2-Para, R305.2

Total Cost: 1850.00

| Field Measurements/Component Compliance |                       |        |      |                       |                       |      |
|-----------------------------------------|-----------------------|--------|------|-----------------------|-----------------------|------|
| Compliance Description                  |                       | Data   | Comp | liance                | Description           | Data |
| N/A                                     | Ramp Length (in)      | 91.0   | Yes  | Ramp                  | Slope (%)             | 7.9  |
| Yes                                     | Ramp Width (in)       | 48.0   | No   | Ramp XSlope (%)       |                       | 4.4  |
| N/A                                     | Flare Type LT         | Sloped | N/A  | Flare Type RT         |                       | N/A  |
| N/A                                     | Flare Slope LT (%)    | 5.9    | Yes  | Flare Slope RT (%)    |                       | 1.6  |
| N/A                                     | Flare Traversable LT? | No     | N/A  | Flare Traversable RT? |                       | Yes  |
| No                                      | Landing Length (in)   | N/A    | Yes  | DWS                   | Provided?             | Yes  |
| No                                      | Landing Width (in)    | N/A    | Yes  | DWS                   | Contrast?             | Yes  |
| No                                      | Landing Slope (%)     | N/A    | Yes  | DWS                   | Length (in)           | 24.0 |
| No                                      | Landing X Slope (%)   | N/A    | Yes  | DWS                   | Full Width?           | Yes  |
| N/A                                     | Landing Curb? (Y/N)   | No     | No   | DWS                   | Offset (in)           | 6.5  |
| N/A                                     | Shared Landing?       | No     |      |                       |                       |      |
| Yes                                     | Gutter Ponding?       | No     | Yes  | Gutter                | Slope (%)             | 3.7  |
| Yes                                     | Gutter Lip Ht (in)    | 0.0    | Yes  | Gutter                | X Slope (%)           | 1.4  |
| N/A                                     | Painted X Walk1?      | Yes    | N/A  | Painte                | ed X Walk2?           | N/A  |
|                                         | X Walk 1 Direction    | To SW  |      | X Wall                | k 2 Direction         | N/A  |
| N/A                                     | X Walk 1 Width (in)   | 102.0  | N/A  | X Wall                | k 2 Width (in)        | N/A  |
|                                         | X Walk 1 Slope (%)    | 0.3    |      | X Wall                | k 2 Slope (%)         | N/A  |
|                                         | X Walk 1 X Slope (%)  | 0.5    |      | X Wall                | k 2 X Slope (%)       | N/A  |
| Yes                                     | Ramp inside XWalk1?   | Yes    | N/A  | Ramp                  | inside XWalk2?        | N/A  |
|                                         | Road Slope (%)        | N/A    | N/A  | Clear                 | Space?                | Yes  |
|                                         | Road X Slope (%)      | N/A    | N/A  | Clear                 | Space to XWalk (in)   | N/A  |
| Yes                                     | Any Obstructions?     | No     | Yes  | Storm                 | Grate/Utility Hazard? | No   |
|                                         | Obstruction Type      |        |      | Storm                 | Grate/Utility Type    |      |
|                                         |                       | N/A    |      |                       |                       | N/A  |
|                                         |                       |        | Yes  | Surfac                | ce Condition? (G/P)   | Good |
| 77                                      | - me                  |        |      |                       |                       |      |