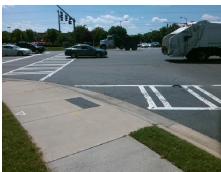

## **Access Compliance Report Public Rights-of-Way** (Curb Ramps)

Intersection ID: 48198 Main Street: RIVERGATE PY Cross Street: S\_TRYON\_ST Location: NE ADA ID: 9246B89ECD1D Ramp Type: Perp Initial Pass/Fail: Pass **Overall Compliance: No** Severity Score: 10.25

**Codes/Mitigation Info/Possible Solution** 

**RIVERGATE PY** Street 1 Name Stop Condition-Street 2 Signal Street 2 Name N/A Stop Condition-Street 1 N/A Possible Solutions: Remove & Replace Entire Ramp. Surveyor Notes: N/A PROW/ADA: Not Found, R304.5.3, R304.2.1, R304.2.2-Perp, R304.3.2-Para, R305.2

Total Cost: 1850.00

| Field Measurements/Component Compliance |                       |        |      |                       |                       |      |
|-----------------------------------------|-----------------------|--------|------|-----------------------|-----------------------|------|
| Compliance Description                  |                       | Data   | Comp | liance                | Description           | Data |
| N/A                                     | Ramp Length (in)      | 91.0   | Yes  | Ramp                  | Slope (%)             | 7.9  |
| Yes                                     | Ramp Width (in)       | 48.0   | No   | Ramp XSlope (%)       |                       | 4.4  |
| N/A                                     | Flare Type LT         | Sloped | N/A  | Flare Type RT         |                       | N/A  |
| N/A                                     | Flare Slope LT (%)    | 5.9    | Yes  | Flare Slope RT (%)    |                       | 1.6  |
| N/A                                     | Flare Traversable LT? | No     | N/A  | Flare Traversable RT? |                       | Yes  |
| No                                      | Landing Length (in)   | N/A    | Yes  | DWS                   | Provided?             | Yes  |
| No                                      | Landing Width (in)    | N/A    | Yes  | DWS                   | Contrast?             | Yes  |
| No                                      | Landing Slope (%)     | N/A    | Yes  | DWS                   | Length (in)           | 24.0 |
| No                                      | Landing X Slope (%)   | N/A    | Yes  | DWS                   | Full Width?           | Yes  |
| N/A                                     | Landing Curb? (Y/N)   | No     | No   | DWS                   | Offset (in)           | 6.5  |
| N/A                                     | Shared Landing?       | No     |      |                       |                       |      |
| Yes                                     | Gutter Ponding?       | No     | Yes  | Gutter                | Slope (%)             | 3.7  |
| Yes                                     | Gutter Lip Ht (in)    | 0.0    | Yes  | Gutter                | X Slope (%)           | 1.4  |
| N/A                                     | Painted X Walk1?      | Yes    | N/A  | Painte                | ed X Walk2?           | N/A  |
|                                         | X Walk 1 Direction    | To SW  |      | X Wall                | k 2 Direction         | N/A  |
| N/A                                     | X Walk 1 Width (in)   | 102.0  | N/A  | X Wall                | k 2 Width (in)        | N/A  |
|                                         | X Walk 1 Slope (%)    | 0.3    |      | X Wall                | k 2 Slope (%)         | N/A  |
|                                         | X Walk 1 X Slope (%)  | 0.5    |      | X Wall                | k 2 X Slope (%)       | N/A  |
| Yes                                     | Ramp inside XWalk1?   | Yes    | N/A  | Ramp                  | inside XWalk2?        | N/A  |
|                                         | Road Slope (%)        | N/A    | N/A  | Clear                 | Space?                | Yes  |
|                                         | Road X Slope (%)      | N/A    | N/A  | Clear                 | Space to XWalk (in)   | N/A  |
| Yes                                     | Any Obstructions?     | No     | Yes  | Storm                 | Grate/Utility Hazard? | No   |
|                                         | Obstruction Type      |        |      | Storm                 | Grate/Utility Type    |      |
|                                         |                       | N/A    |      |                       |                       | N/A  |
|                                         |                       |        | Yes  | Surfac                | ce Condition? (G/P)   | Good |
| 77                                      | - me                  |        |      |                       |                       |      |