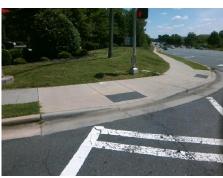

## **Access Compliance Report Public Rights-of-Way** (Curb Ramps)

Intersection ID: 48198 Main Street: RIVERGATE PY Cross Street: S\_TRYON\_ST Location: NE ADA ID: 9246B89ECD1D Ramp Type: Perp Initial Pass/Fail: Pass **Overall Compliance: No** Severity Score: 10.25

**Codes/Mitigation Info/Possible Solution** 

**RIVERGATE PY** Street 1 Name Stop Condition-Street 2 Signal Street 2 Name N/A Stop Condition-Street 1 N/A Possible Solutions: Remove & Replace Entire Ramp. Surveyor Notes: N/A PROW/ADA: Not Found, R304.5.3, R304.2.1, R304.2.2-Perp, R304.3.2-Para, R305.2

Total Cost: 1850.00

| Field Measurements/Component Compliance |                       |        |      |                       |                       |      |
|-----------------------------------------|-----------------------|--------|------|-----------------------|-----------------------|------|
| Compliance Description                  |                       | Data   | Comp | liance                | Description           | Data |
| N/A                                     | Ramp Length (in)      | 91.0   | Yes  | Ramp                  | Slope (%)             | 7.9  |
| Yes                                     | Ramp Width (in)       | 48.0   | No   | Ramp XSlope (%)       |                       | 4.4  |
| N/A                                     | Flare Type LT         | Sloped | N/A  | Flare Type RT         |                       | N/A  |
| N/A                                     | Flare Slope LT (%)    | 5.9    | Yes  | Flare Slope RT (%)    |                       | 1.6  |
| N/A                                     | Flare Traversable LT? | No     | N/A  | Flare Traversable RT? |                       | Yes  |
| No                                      | Landing Length (in)   | N/A    | Yes  | DWS                   | Provided?             | Yes  |
| No                                      | Landing Width (in)    | N/A    | Yes  | DWS                   | Contrast?             | Yes  |
| No                                      | Landing Slope (%)     | N/A    | Yes  | DWS                   | Length (in)           | 24.0 |
| No                                      | Landing X Slope (%)   | N/A    | Yes  | DWS                   | Full Width?           | Yes  |
| N/A                                     | Landing Curb? (Y/N)   | No     | No   | DWS                   | Offset (in)           | 6.5  |
| N/A                                     | Shared Landing?       | No     |      |                       |                       |      |
| Yes                                     | Gutter Ponding?       | No     | Yes  | Gutter                | Slope (%)             | 3.7  |
| Yes                                     | Gutter Lip Ht (in)    | 0.0    | Yes  | Gutter                | X Slope (%)           | 1.4  |
| N/A                                     | Painted X Walk1?      | Yes    | N/A  | Painte                | ed X Walk2?           | N/A  |
|                                         | X Walk 1 Direction    | To SW  |      | X Wall                | k 2 Direction         | N/A  |
| N/A                                     | X Walk 1 Width (in)   | 102.0  | N/A  | X Wall                | k 2 Width (in)        | N/A  |
|                                         | X Walk 1 Slope (%)    | 0.3    |      | X Wall                | k 2 Slope (%)         | N/A  |
|                                         | X Walk 1 X Slope (%)  | 0.5    |      | X Wall                | k 2 X Slope (%)       | N/A  |
| Yes                                     | Ramp inside XWalk1?   | Yes    | N/A  | Ramp                  | inside XWalk2?        | N/A  |
|                                         | Road Slope (%)        | N/A    | N/A  | Clear                 | Space?                | Yes  |
|                                         | Road X Slope (%)      | N/A    | N/A  | Clear                 | Space to XWalk (in)   | N/A  |
| Yes                                     | Any Obstructions?     | No     | Yes  | Storm                 | Grate/Utility Hazard? | No   |
|                                         | Obstruction Type      |        |      | Storm                 | Grate/Utility Type    |      |
|                                         |                       | N/A    |      |                       |                       | N/A  |
|                                         |                       |        | Yes  | Surfac                | ce Condition? (G/P)   | Good |
| 77                                      | - me                  |        |      |                       |                       |      |