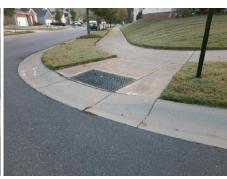

## Field Measurements/Component Compliance

Street 1 Name Stop Condition-Street 2 Street 2 Name Stop Condition-Street 1 **SOUTH DEVON ST** None **CHARBRAY LN** StopSign **Remove & Replace Curb Ramp With Two New Directional Ramps or** Equivalent.

Surveyor Notes:

N/A

PROW/ADA:

Not Found, R304.5.3

Total Cost:

| Compliance Description |                       | Data  | Compliance |                 | Description             | Data  |
|------------------------|-----------------------|-------|------------|-----------------|-------------------------|-------|
| N/A                    | Ramp Length (in)      | 69.5  | Yes        | Ram             | Slope (%)               | 7.4   |
| Yes                    | Ramp Width (in)       | 48.0  | No         | Ramp XSlope (%) |                         | 5.2   |
| N/A                    | Flare Type LT         | N/A   | N/A        | Flare           | Type RT                 | N/A   |
| N/A                    | Flare Slope LT (%)    | N/A   | N/A        | Flare           | Slope RT (%)            | N/A   |
| N/A                    | Flare Traversable LT? | N/A   | N/A        | Flare           | Traversable RT?         | N/A   |
| N/A                    | Landing Length (in)   | N/A   | N/A        | DWS             | Provided?               | N/A   |
| N/A                    | Landing Width (in)    | N/A   | N/A        | DWS             | Contrast?               | N/A   |
| N/A                    | Landing Slope (%)     | N/A   | N/A        | DWS             | Length (in)             | N/A   |
| N/A                    | Landing X Slope (%)   | N/A   | N/A        | DWS             | Full Width?             | N/A   |
| N/A                    | Landing Curb? (Y/N)   | N/A   | N/A        | DWS             | Offset (in)             | N/A   |
| N/A                    | Shared Landing?       | N/A   |            |                 |                         |       |
| N/A                    | Gutter Ponding?       | N/A   | N/A        | Gutte           | er Slope (%)            | N/A   |
| N/A                    | Gutter Lip Ht (in)    | 1.0   | N/A        | Gutte           | er X Slope (%)          | N/A   |
| N/A                    | Painted X Walk1?      | No    | N/A        | Paint           | ed X Walk2?             | No    |
|                        | X Walk 1 Direction    | To NW |            | X Wa            | lk 2 Direction          | To SW |
| N/A                    | X Walk 1 Width (in)   | N/A   | N/A        | X Wa            | lk 2 Width (in)         | N/A   |
|                        | X Walk 1 Slope (%)    | 2.4   |            | X Wa            | lk 2 Slope (%)          | 2.3   |
|                        | X Walk 1 X Slope (%)  | 2.7   |            | X Wa            | lk 2 X Slope (%)        | 3.0   |
| N/A                    | Ramp inside XWalk1?   | N/A   | N/A        | Ram             | o inside XWalk2?        | N/A   |
|                        | Road Slope (%)        | 3.0   | N/A        | Clear           | Space?                  | N/A   |
|                        | Road X Slope (%)      | 1.3   | N/A        | Clear           | Space to XWalk (in)     | N/A   |
| N/A                    | Any Obstructions?     | N/A   | N/A        | Storn           | n Grate/Utility Hazard? | N/A   |
|                        | Obstruction Type      |       | l          | Storn           | n Grate/Utility Type    |       |
|                        |                       | N/A   |            |                 |                         | N/A   |