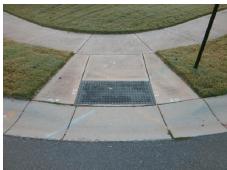

## Field Measurements/Component Compliance

Street 1 Name Stop Condition-Street 2 Street 2 Name Stop Condition-Street 1 **SOUTH DEVON ST** None **CHARBRAY LN** StopSign **Remove & Replace Curb Ramp With Two New Directional Ramps or** Equivalent.

Surveyor Notes:

N/A

PROW/ADA:

Not Found, R304.5.3

Total Cost:

| Compliance Description |                       | Data  | Compliance |                 | Description             | Data  |
|------------------------|-----------------------|-------|------------|-----------------|-------------------------|-------|
| N/A                    | Ramp Length (in)      | 69.5  | Yes        | Ram             | Slope (%)               | 7.4   |
| Yes                    | Ramp Width (in)       | 48.0  | No         | Ramp XSlope (%) |                         | 5.2   |
| N/A                    | Flare Type LT         | N/A   | N/A        | Flare           | Type RT                 | N/A   |
| N/A                    | Flare Slope LT (%)    | N/A   | N/A        | Flare           | Slope RT (%)            | N/A   |
| N/A                    | Flare Traversable LT? | N/A   | N/A        | Flare           | Traversable RT?         | N/A   |
| N/A                    | Landing Length (in)   | N/A   | N/A        | DWS             | Provided?               | N/A   |
| N/A                    | Landing Width (in)    | N/A   | N/A        | DWS             | Contrast?               | N/A   |
| N/A                    | Landing Slope (%)     | N/A   | N/A        | DWS             | Length (in)             | N/A   |
| N/A                    | Landing X Slope (%)   | N/A   | N/A        | DWS             | Full Width?             | N/A   |
| N/A                    | Landing Curb? (Y/N)   | N/A   | N/A        | DWS             | Offset (in)             | N/A   |
| N/A                    | Shared Landing?       | N/A   |            |                 |                         |       |
| N/A                    | Gutter Ponding?       | N/A   | N/A        | Gutte           | er Slope (%)            | N/A   |
| N/A                    | Gutter Lip Ht (in)    | 1.0   | N/A        | Gutte           | er X Slope (%)          | N/A   |
| N/A                    | Painted X Walk1?      | No    | N/A        | Paint           | ed X Walk2?             | No    |
|                        | X Walk 1 Direction    | To NW |            | X Wa            | lk 2 Direction          | To SW |
| N/A                    | X Walk 1 Width (in)   | N/A   | N/A        | X Wa            | lk 2 Width (in)         | N/A   |
|                        | X Walk 1 Slope (%)    | 2.4   |            | X Wa            | lk 2 Slope (%)          | 2.3   |
|                        | X Walk 1 X Slope (%)  | 2.7   |            | X Wa            | lk 2 X Slope (%)        | 3.0   |
| N/A                    | Ramp inside XWalk1?   | N/A   | N/A        | Ram             | o inside XWalk2?        | N/A   |
|                        | Road Slope (%)        | 3.0   | N/A        | Clear           | Space?                  | N/A   |
|                        | Road X Slope (%)      | 1.3   | N/A        | Clear           | Space to XWalk (in)     | N/A   |
| N/A                    | Any Obstructions?     | N/A   | N/A        | Storn           | n Grate/Utility Hazard? | N/A   |
|                        | Obstruction Type      |       | l          | Storn           | n Grate/Utility Type    |       |
|                        |                       | N/A   |            |                 |                         | N/A   |