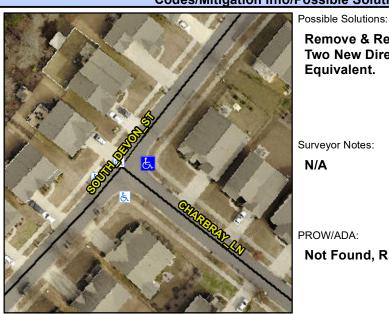

## **Access Compliance Report Public Rights-of-Way** (Curb Ramps)

Intersection ID: 49385 Main Street: SOUTH DEVON ST **Cross Street: CHARBRAY LN** Location: ADA ID: 924803BA590B Ramp Type: PerpDiag Initial Pass/Fail: Fail **Overall Compliance: No Severity Score:** 12.5

## Field Measurements/Component Compliance

Street 1 Name Stop Condition-Street 2 Street 2 Name Stop Condition-Street 1 **SOUTH DEVON ST** None **CHARBRAY LN** StopSign **Remove & Replace Curb Ramp With Two New Directional Ramps or** Equivalent.