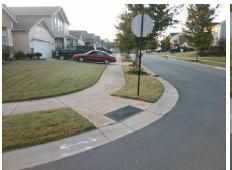

## Field Measurements/Component Compliance

Street 1 Name Stop Condition-Street 2 Street 2 Name Stop Condition-Street 1 **SOUTH DEVON ST** None **CHARBRAY LN** StopSign **Remove & Replace Curb Ramp With Two New Directional Ramps or** Equivalent.

Surveyor Notes:

N/A

PROW/ADA:

Not Found, R304.5.3

Total Cost:

| Compliance Description |                       | Data  | Compliance |                 | Description             | Data  |
|------------------------|-----------------------|-------|------------|-----------------|-------------------------|-------|
| N/A                    | Ramp Length (in)      | 69.5  | Yes        | Ram             | Slope (%)               | 7.4   |
| Yes                    | Ramp Width (in)       | 48.0  | No         | Ramp XSlope (%) |                         | 5.2   |
| N/A                    | Flare Type LT         | N/A   | N/A        | Flare           | Type RT                 | N/A   |
| N/A                    | Flare Slope LT (%)    | N/A   | N/A        | Flare           | Slope RT (%)            | N/A   |
| N/A                    | Flare Traversable LT? | N/A   | N/A        | Flare           | Traversable RT?         | N/A   |
| N/A                    | Landing Length (in)   | N/A   | N/A        | DWS             | Provided?               | N/A   |
| N/A                    | Landing Width (in)    | N/A   | N/A        | DWS             | Contrast?               | N/A   |
| N/A                    | Landing Slope (%)     | N/A   | N/A        | DWS             | Length (in)             | N/A   |
| N/A                    | Landing X Slope (%)   | N/A   | N/A        | DWS             | Full Width?             | N/A   |
| N/A                    | Landing Curb? (Y/N)   | N/A   | N/A        | DWS             | Offset (in)             | N/A   |
| N/A                    | Shared Landing?       | N/A   |            |                 |                         |       |
| N/A                    | Gutter Ponding?       | N/A   | N/A        | Gutte           | er Slope (%)            | N/A   |
| N/A                    | Gutter Lip Ht (in)    | 1.0   | N/A        | Gutte           | er X Slope (%)          | N/A   |
| N/A                    | Painted X Walk1?      | No    | N/A        | Paint           | ed X Walk2?             | No    |
|                        | X Walk 1 Direction    | To NW |            | X Wa            | lk 2 Direction          | To SW |
| N/A                    | X Walk 1 Width (in)   | N/A   | N/A        | X Wa            | lk 2 Width (in)         | N/A   |
|                        | X Walk 1 Slope (%)    | 2.4   |            | X Wa            | lk 2 Slope (%)          | 2.3   |
|                        | X Walk 1 X Slope (%)  | 2.7   |            | X Wa            | lk 2 X Slope (%)        | 3.0   |
| N/A                    | Ramp inside XWalk1?   | N/A   | N/A        | Ram             | o inside XWalk2?        | N/A   |
|                        | Road Slope (%)        | 3.0   | N/A        | Clear           | Space?                  | N/A   |
|                        | Road X Slope (%)      | 1.3   | N/A        | Clear           | Space to XWalk (in)     | N/A   |
| N/A                    | Any Obstructions?     | N/A   | N/A        | Storn           | n Grate/Utility Hazard? | N/A   |
|                        | Obstruction Type      |       | l          | Storn           | n Grate/Utility Type    |       |
|                        |                       | N/A   |            |                 |                         | N/A   |