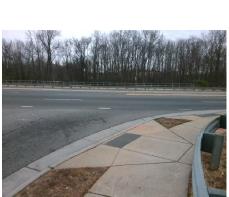

**Codes/Mitigation Info/Possible Solution** 

Field Measurements/Component Compliance

TREYBURN DR Street 1 Name Stop Condition-Street 1 StopSign Street 2 Name N/A Stop Condition-Street 2 N/A Remove & Replace Curb Ramp With Two New Directional Ramps or Equivalent.

Surveyor Notes:

N/A

PROW/ADA:

Not Found, R304.5.1, R304.5.3

Total Cost:

3200.00

| Field Measurements/Component Compliance |                       |      |                            |                             |      |
|-----------------------------------------|-----------------------|------|----------------------------|-----------------------------|------|
| Compliance Description                  |                       | Data | ata Compliance Description |                             | Data |
| N/A                                     | Ramp Length (in)      | 89.0 | Yes                        | BlendTrans Slope (%)        | 3.1  |
| No                                      | Ramp Width (in)       | 47.0 | No                         | BlendTrans XSlope (%)       | 2.6  |
| N/A                                     | Flare Type LT         | N/A  | N/A                        | Flare Type RT               | N/A  |
| N/A                                     | Flare Slope LT (%)    | N/A  | N/A                        | Flare Slope RT (%)          | N/A  |
| N/A                                     | Flare Traversable LT? | N/A  | N/A                        | Flare Traversable RT?       | N/A  |
| N/A                                     | Landing Length (in)   | N/A  | N/A                        | DWS Provided?               | N/A  |
| N/A                                     | Landing Width (in)    | N/A  | N/A                        | DWS Contrast?               | N/A  |
| N/A                                     | Landing Slope (%)     | N/A  | N/A                        | DWS Length (in)             | N/A  |
| N/A                                     | Landing X Slope (%)   | N/A  | N/A                        | DWS Full Width?             | N/A  |
| N/A                                     | Landing Curb? (Y/N)   | N/A  | N/A                        | DWS Offset (in)             | N/A  |
| N/A                                     | Shared Landing?       | N/A  |                            |                             |      |
| N/A                                     | Gutter Ponding?       | N/A  | N/A                        | Gutter Slope (%)            | N/A  |
| N/A                                     | Gutter Lip Ht (in)    | N/A  | N/A                        | Gutter X Slope (%)          | N/A  |
| N/A                                     | Painted X Walk1?      | No   | N/A                        | Painted X Walk2?            | N/A  |
|                                         | X Walk 1 Direction    | To N |                            | X Walk 2 Direction          | N/A  |
|                                         | X Walk 1 Width (in)   | N/A  |                            | X Walk 2 Width (in)         | N/A  |
|                                         | X Walk 1 Slope (%)    | 3.1  |                            | X Walk 2 Slope (%)          | N/A  |
|                                         | X Walk 1 X Slope (%)  | 3.6  |                            | X Walk 2 X Slope (%)        | N/A  |
| N/A                                     | Ramp inside XWalk1?   | N/A  | N/A                        | Ramp inside XWalk2?         | N/A  |
|                                         | Road Slope (%)        | 3.6  |                            | Clear Space?                | N/A  |
|                                         | Road X Slope (%)      | 3.1  | N/A                        | Clear Space to XWalk (in)   | N/A  |
| N/A                                     | Any Obstructions?     | N/A  | N/A                        | Storm Grate/Utility Hazard? | N/A  |
|                                         | Obstruction Type      |      |                            | Storm Grate/Utility Type    |      |
|                                         |                       | N/A  |                            |                             | N/A  |
|                                         |                       |      | Yes                        | Surface Condition? (G/P)    | Good |
|                                         |                       |      | No                         | Curb Slope (%)              | 7.9  |