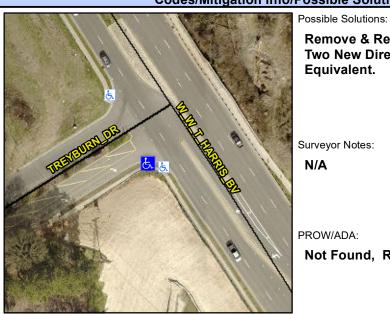

## **Access Compliance Report Public Rights-of-Way** (Curb Ramps)

Intersection ID: 3438 Main Street: TREYBURN DR Cross Street: W W T HARRIS BV Location: SW ADA ID: 924D117815B0 Ramp Type: BlendTrans2 Initial Pass/Fail: Fail **Overall Compliance: No Severity Score:** 10

**Codes/Mitigation Info/Possible Solution** 

Field Measurements/Component Compliance

TREYBURN DR Street 1 Name Stop Condition-Street 1 StopSign Street 2 Name N/A Stop Condition-Street 2 N/A Remove & Replace Curb Ramp With Two New Directional Ramps or Equivalent.