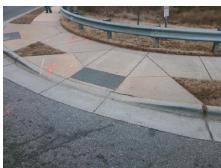

**Codes/Mitigation Info/Possible Solution** 

Field Measurements/Component Compliance

TREYBURN DR Street 1 Name Stop Condition-Street 1 StopSign Street 2 Name N/A Stop Condition-Street 2 N/A Remove & Replace Curb Ramp With Two New Directional Ramps or Equivalent.

Surveyor Notes:

N/A

PROW/ADA:

Not Found, R304.5.1, R304.5.3

Total Cost:

3200.00

| Field Measurements/Component Compliance |                       |      |                            |                             |      |
|-----------------------------------------|-----------------------|------|----------------------------|-----------------------------|------|
| Compliance Description                  |                       | Data | ata Compliance Description |                             | Data |
| N/A                                     | Ramp Length (in)      | 89.0 | Yes                        | BlendTrans Slope (%)        | 3.1  |
| No                                      | Ramp Width (in)       | 47.0 | No                         | BlendTrans XSlope (%)       | 2.6  |
| N/A                                     | Flare Type LT         | N/A  | N/A                        | Flare Type RT               | N/A  |
| N/A                                     | Flare Slope LT (%)    | N/A  | N/A                        | Flare Slope RT (%)          | N/A  |
| N/A                                     | Flare Traversable LT? | N/A  | N/A                        | Flare Traversable RT?       | N/A  |
| N/A                                     | Landing Length (in)   | N/A  | N/A                        | DWS Provided?               | N/A  |
| N/A                                     | Landing Width (in)    | N/A  | N/A                        | DWS Contrast?               | N/A  |
| N/A                                     | Landing Slope (%)     | N/A  | N/A                        | DWS Length (in)             | N/A  |
| N/A                                     | Landing X Slope (%)   | N/A  | N/A                        | DWS Full Width?             | N/A  |
| N/A                                     | Landing Curb? (Y/N)   | N/A  | N/A                        | DWS Offset (in)             | N/A  |
| N/A                                     | Shared Landing?       | N/A  |                            |                             |      |
| N/A                                     | Gutter Ponding?       | N/A  | N/A                        | Gutter Slope (%)            | N/A  |
| N/A                                     | Gutter Lip Ht (in)    | N/A  | N/A                        | Gutter X Slope (%)          | N/A  |
| N/A                                     | Painted X Walk1?      | No   | N/A                        | Painted X Walk2?            | N/A  |
|                                         | X Walk 1 Direction    | To N |                            | X Walk 2 Direction          | N/A  |
|                                         | X Walk 1 Width (in)   | N/A  |                            | X Walk 2 Width (in)         | N/A  |
|                                         | X Walk 1 Slope (%)    | 3.1  |                            | X Walk 2 Slope (%)          | N/A  |
|                                         | X Walk 1 X Slope (%)  | 3.6  |                            | X Walk 2 X Slope (%)        | N/A  |
| N/A                                     | Ramp inside XWalk1?   | N/A  | N/A                        | Ramp inside XWalk2?         | N/A  |
|                                         | Road Slope (%)        | 3.6  |                            | Clear Space?                | N/A  |
|                                         | Road X Slope (%)      | 3.1  | N/A                        | Clear Space to XWalk (in)   | N/A  |
| N/A                                     | Any Obstructions?     | N/A  | N/A                        | Storm Grate/Utility Hazard? | N/A  |
|                                         | Obstruction Type      |      |                            | Storm Grate/Utility Type    |      |
|                                         |                       | N/A  |                            |                             | N/A  |
|                                         |                       |      | Yes                        | Surface Condition? (G/P)    | Good |
|                                         |                       |      | No                         | Curb Slope (%)              | 7.9  |