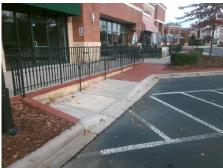

## **Access Compliance Report Public Rights-of-Way** (Curb Ramps)

Intersection ID: 10023986 Main Street: COPPER\_WY Cross Street: N/A Location: W **Overall Compliance: No** ADA ID: 924D2157B9E3 Ramp Type: Para Initial Pass/Fail: Fail **Severity Score:** 25

Total Cost: 1600.00

| Field Measurements/Component Compliance |                      |      |      |                             |      |  |  |
|-----------------------------------------|----------------------|------|------|-----------------------------|------|--|--|
| Compliance Description                  |                      | Data | Comp | liance Description          | Data |  |  |
| N/A                                     | Ramp Length LT (in)  | 25.0 | N/A  | Ramp Length RT (in)         | 71.0 |  |  |
| Yes                                     | Ramp Width LT (in)   | 62.0 | Yes  | Ramp Width RT (in)          | 62.0 |  |  |
| No                                      | Ramp Slope LT (%)    | 14.9 | Yes  | Ramp Slope RT (%)           | 6.0  |  |  |
| Yes                                     | Ramp XSlope LT (%)   | 0.9  | Yes  | Ramp XSlope RT (%)          | 0.2  |  |  |
| N/A                                     | Landing Length (in)  | N/A  | N/A  | DWS Provided?               | N/A  |  |  |
| N/A                                     | Landing Width (in)   | N/A  | N/A  | DWS Contrast?               | N/A  |  |  |
| N/A                                     | Landing Slope (%)    | N/A  | N/A  | DWS Length (in)             | N/A  |  |  |
| N/A                                     | Landing X Slope (%)  | N/A  | N/A  | DWS Full Width?             | N/A  |  |  |
| N/A                                     | Landing Curb? (Y/N)  | N/A  | N/A  | DWS Offset (in)             | N/A  |  |  |
| N/A                                     | Shared Landing?      | N/A  |      |                             |      |  |  |
| N/A                                     | Gutter Ponding?      | N/A  | N/A  | Gutter Slope (%)            | N/A  |  |  |
| N/A                                     | Gutter Lip Ht (in)   | N/A  | N/A  | Gutter X Slope (%)          | N/A  |  |  |
| N/A                                     | Painted X Walk1?     | No   | N/A  | Painted X Walk2?            | N/A  |  |  |
|                                         | X Walk 1 Direction   | То Е |      | X Walk 2 Direction          | N/A  |  |  |
| N/A                                     | X Walk 1 Width (in)  | N/A  | N/A  | X Walk 2 Width (in)         | N/A  |  |  |
|                                         | X Walk 1 Slope (%)   | 0.0  |      | X Walk 2 Slope (%)          | N/A  |  |  |
|                                         | X Walk 1 X Slope (%) | 0.1  |      | X Walk 2 X Slope (%)        | N/A  |  |  |
| N/A                                     | Ramp inside XWalk1?  | N/A  | N/A  | Ramp inside XWalk2?         | N/A  |  |  |
|                                         | Road Slope (%)       | N/A  | N/A  | Clear Space?                | N/A  |  |  |
|                                         | Road X Slope (%)     | N/A  | N/A  | Clear Space to XWalk (in)   | N/A  |  |  |
| N/A                                     | Any Obstructions?    | N/A  | N/A  | Storm Grate/Utility Hazard? | N/A  |  |  |
|                                         | Obstruction Type     |      |      | Storm Grate/Utility Type    |      |  |  |
|                                         |                      | N/A  |      |                             | N/A  |  |  |
|                                         |                      |      | Yes  | Surface Condition? (G/P)    | Good |  |  |
|                                         |                      |      | N/A  | Curb Slope (%)              | 5.1  |  |  |
|                                         |                      |      |      |                             |      |  |  |