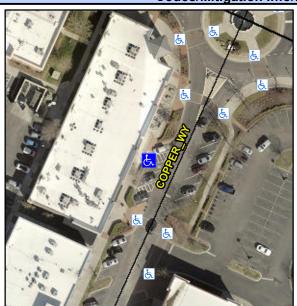

## **Access Compliance Report Public Rights-of-Way** (Curb Ramps)

Intersection ID: 10023986 Main Street: COPPER\_WY Cross Street: N/A Location: W **Overall Compliance: No** ADA ID: 924D2157B9E3 Ramp Type: Para Initial Pass/Fail: Fail **Severity Score:** 25

## Codes/Mitigation Info/Possible Solution

Street 1 Name **COPPER WY** Stop Condition-Street 1 None Street 2 Name N/A Stop Condition-Street 2 N/A

| ossible Solution              |   |  |  |
|-------------------------------|---|--|--|
| ossible Solutions:            |   |  |  |
| Remove & Replace Entire Ramp. |   |  |  |
| •                             | , |  |  |
|                               | - |  |  |
|                               | , |  |  |
|                               | I |  |  |
|                               | I |  |  |
| urveyor Notes:                | I |  |  |
| N/A                           | l |  |  |
|                               | l |  |  |
|                               |   |  |  |
| ROW/ADA:                      | ľ |  |  |
| R304.3.2                      | I |  |  |
|                               |   |  |  |
|                               | ı |  |  |
|                               |   |  |  |
|                               |   |  |  |