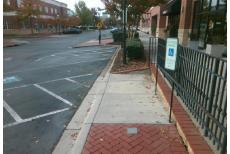

## **Access Compliance Report Public Rights-of-Way** (Curb Ramps)

Intersection ID: 10023986 Main Street: COPPER\_WY Cross Street: N/A Location: W **Overall Compliance: No** ADA ID: 924D2157B9E3 Ramp Type: Para Initial Pass/Fail: Fail **Severity Score:** 25

Total Cost: 1600.00

| Field Measurements/Component Compliance |                      |      |      |                             |      |  |  |
|-----------------------------------------|----------------------|------|------|-----------------------------|------|--|--|
| Compliance Description                  |                      | Data | Comp | liance Description          | Data |  |  |
| N/A                                     | Ramp Length LT (in)  | 25.0 | N/A  | Ramp Length RT (in)         | 71.0 |  |  |
| Yes                                     | Ramp Width LT (in)   | 62.0 | Yes  | Ramp Width RT (in)          | 62.0 |  |  |
| No                                      | Ramp Slope LT (%)    | 14.9 | Yes  | Ramp Slope RT (%)           | 6.0  |  |  |
| Yes                                     | Ramp XSlope LT (%)   | 0.9  | Yes  | Ramp XSlope RT (%)          | 0.2  |  |  |
| N/A                                     | Landing Length (in)  | N/A  | N/A  | DWS Provided?               | N/A  |  |  |
| N/A                                     | Landing Width (in)   | N/A  | N/A  | DWS Contrast?               | N/A  |  |  |
| N/A                                     | Landing Slope (%)    | N/A  | N/A  | DWS Length (in)             | N/A  |  |  |
| N/A                                     | Landing X Slope (%)  | N/A  | N/A  | DWS Full Width?             | N/A  |  |  |
| N/A                                     | Landing Curb? (Y/N)  | N/A  | N/A  | DWS Offset (in)             | N/A  |  |  |
| N/A                                     | Shared Landing?      | N/A  |      |                             |      |  |  |
| N/A                                     | Gutter Ponding?      | N/A  | N/A  | Gutter Slope (%)            | N/A  |  |  |
| N/A                                     | Gutter Lip Ht (in)   | N/A  | N/A  | Gutter X Slope (%)          | N/A  |  |  |
| N/A                                     | Painted X Walk1?     | No   | N/A  | Painted X Walk2?            | N/A  |  |  |
|                                         | X Walk 1 Direction   | То Е |      | X Walk 2 Direction          | N/A  |  |  |
| N/A                                     | X Walk 1 Width (in)  | N/A  | N/A  | X Walk 2 Width (in)         | N/A  |  |  |
|                                         | X Walk 1 Slope (%)   | 0.0  |      | X Walk 2 Slope (%)          | N/A  |  |  |
|                                         | X Walk 1 X Slope (%) | 0.1  |      | X Walk 2 X Slope (%)        | N/A  |  |  |
| N/A                                     | Ramp inside XWalk1?  | N/A  | N/A  | Ramp inside XWalk2?         | N/A  |  |  |
|                                         | Road Slope (%)       | N/A  | N/A  | Clear Space?                | N/A  |  |  |
|                                         | Road X Slope (%)     | N/A  | N/A  | Clear Space to XWalk (in)   | N/A  |  |  |
| N/A                                     | Any Obstructions?    | N/A  | N/A  | Storm Grate/Utility Hazard? | N/A  |  |  |
|                                         | Obstruction Type     |      |      | Storm Grate/Utility Type    |      |  |  |
|                                         |                      | N/A  |      |                             | N/A  |  |  |
|                                         |                      |      | Yes  | Surface Condition? (G/P)    | Good |  |  |
|                                         |                      |      | N/A  | Curb Slope (%)              | 5.1  |  |  |
|                                         |                      |      |      |                             |      |  |  |