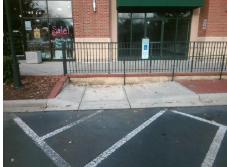

## **Access Compliance Report Public Rights-of-Way** (Curb Ramps)

Intersection ID: 10023986 Main Street: COPPER\_WY Cross Street: N/A Location: W **Overall Compliance: No** ADA ID: 924D2157B9E3 Ramp Type: Para Initial Pass/Fail: Fail **Severity Score:** 25

Total Cost: 1600.00

| Field Measurements/Component Compliance |                      |      |      |                             |      |  |  |
|-----------------------------------------|----------------------|------|------|-----------------------------|------|--|--|
| Compliance Description                  |                      | Data | Comp | liance Description          | Data |  |  |
| N/A                                     | Ramp Length LT (in)  | 25.0 | N/A  | Ramp Length RT (in)         | 71.0 |  |  |
| Yes                                     | Ramp Width LT (in)   | 62.0 | Yes  | Ramp Width RT (in)          | 62.0 |  |  |
| No                                      | Ramp Slope LT (%)    | 14.9 | Yes  | Ramp Slope RT (%)           | 6.0  |  |  |
| Yes                                     | Ramp XSlope LT (%)   | 0.9  | Yes  | Ramp XSlope RT (%)          | 0.2  |  |  |
| N/A                                     | Landing Length (in)  | N/A  | N/A  | DWS Provided?               | N/A  |  |  |
| N/A                                     | Landing Width (in)   | N/A  | N/A  | DWS Contrast?               | N/A  |  |  |
| N/A                                     | Landing Slope (%)    | N/A  | N/A  | DWS Length (in)             | N/A  |  |  |
| N/A                                     | Landing X Slope (%)  | N/A  | N/A  | DWS Full Width?             | N/A  |  |  |
| N/A                                     | Landing Curb? (Y/N)  | N/A  | N/A  | DWS Offset (in)             | N/A  |  |  |
| N/A                                     | Shared Landing?      | N/A  |      |                             |      |  |  |
| N/A                                     | Gutter Ponding?      | N/A  | N/A  | Gutter Slope (%)            | N/A  |  |  |
| N/A                                     | Gutter Lip Ht (in)   | N/A  | N/A  | Gutter X Slope (%)          | N/A  |  |  |
| N/A                                     | Painted X Walk1?     | No   | N/A  | Painted X Walk2?            | N/A  |  |  |
|                                         | X Walk 1 Direction   | То Е |      | X Walk 2 Direction          | N/A  |  |  |
| N/A                                     | X Walk 1 Width (in)  | N/A  | N/A  | X Walk 2 Width (in)         | N/A  |  |  |
|                                         | X Walk 1 Slope (%)   | 0.0  |      | X Walk 2 Slope (%)          | N/A  |  |  |
|                                         | X Walk 1 X Slope (%) | 0.1  |      | X Walk 2 X Slope (%)        | N/A  |  |  |
| N/A                                     | Ramp inside XWalk1?  | N/A  | N/A  | Ramp inside XWalk2?         | N/A  |  |  |
|                                         | Road Slope (%)       | N/A  | N/A  | Clear Space?                | N/A  |  |  |
|                                         | Road X Slope (%)     | N/A  | N/A  | Clear Space to XWalk (in)   | N/A  |  |  |
| N/A                                     | Any Obstructions?    | N/A  | N/A  | Storm Grate/Utility Hazard? | N/A  |  |  |
|                                         | Obstruction Type     |      |      | Storm Grate/Utility Type    |      |  |  |
|                                         |                      | N/A  |      |                             | N/A  |  |  |
|                                         |                      |      | Yes  | Surface Condition? (G/P)    | Good |  |  |
|                                         |                      |      | N/A  | Curb Slope (%)              | 5.1  |  |  |
|                                         |                      |      |      |                             |      |  |  |