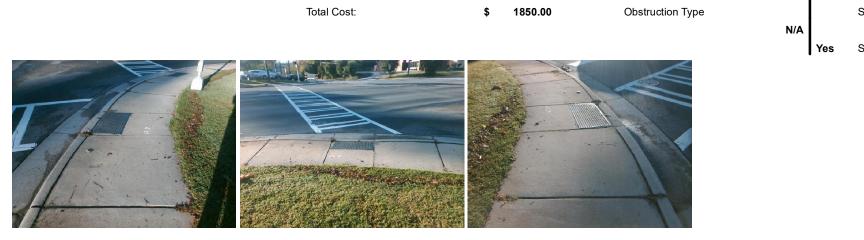

## Access Compliance Report Public Rights-of-Way (Curb Ramps)

| Intersection ID: 9172                   | Main Street: E_CRAIGHEAD_RD |                        |                    | Cross               | Street:                                        | N_TRYON_ST            | Location:           | NE                          |                             |      |
|-----------------------------------------|-----------------------------|------------------------|--------------------|---------------------|------------------------------------------------|-----------------------|---------------------|-----------------------------|-----------------------------|------|
| ADA ID: 9252E7F0D369                    | Ramp Type: Perp             |                        |                    | Initial             | Initial Pass/Fail: Fail Overall Compliance: No |                       |                     |                             | o Severity Score:           | 22.5 |
| Codes/Mitigation Info/Possible Solution |                             |                        |                    |                     | Field Measurements/Component Compliance        |                       |                     |                             |                             |      |
|                                         |                             | Possible Solutions:    |                    |                     | Compliance Description                         |                       |                     | Data Compliance Description |                             |      |
|                                         | × (                         | Remove & Replace Ent   | ire Ram            | <b>p</b> .          | N/A                                            | Ramp Length (in)      | 72.0                | No                          | Ramp Slope (%)              | 8.6  |
| The Dur                                 | · F                         |                        |                    |                     | No                                             | Ramp Width (in)       | 43.5                | No                          | Ramp XSlope (%)             | 2.5  |
| 5 4                                     | a strate                    |                        |                    |                     | N/A                                            | Flare Type LT         | N/A                 | N/A                         | Flare Type RT               | N/A  |
| 6                                       | 11/4                        |                        |                    |                     | N/A                                            | Flare Slope LT (%)    | N/A                 | N/A                         | Flare Slope RT (%)          | N/A  |
|                                         |                             |                        |                    |                     | N/A                                            | Flare Traversable LT? | N/A                 | N/A                         | Flare Traversable RT?       | N/A  |
|                                         |                             |                        |                    |                     | N/A                                            | Landing Length (in)   | N/A                 | N/A                         | DWS Provided?               | N/A  |
|                                         | 14/1                        | Surveyor Notes:        |                    |                     | N/A                                            | Landing Width (in)    | N/A                 | N/A                         | DWS Contrast?               | N/A  |
|                                         | 1. 1.                       | N/A                    |                    |                     | N/A                                            | Landing Slope (%)     | N/A                 | N/A                         | DWS Length (in)             | N/A  |
|                                         |                             |                        |                    |                     | N/A                                            | Landing X Slope (%)   | N/A                 | N/A                         | DWS Full Width?             | N/A  |
| the state                               | 1000                        |                        |                    |                     | N/A                                            | Landing Curb? (Y/N)   | N/A                 | N/A                         | DWS Offset (in)             | N/A  |
| E BOUL                                  |                             |                        |                    |                     | N/A                                            | Shared Landing?       | N/A                 |                             |                             |      |
| N R A                                   |                             | PROW/ADA:              | R304.5.1. R304.2.2 |                     | N/A                                            | Gutter Ponding?       | N/A                 | N/A                         | Gutter Slope (%)            | N/A  |
|                                         |                             | Not Found, R304.5.1, F |                    |                     | N/A                                            | Gutter Lip Ht (in)    | N/A                 | N/A                         | Gutter X Slope (%)          | N/A  |
| R304.5.3                                |                             |                        |                    | ,                   | N/A                                            | Painted X Walk1?      | Yes                 | N/A                         | Painted X Walk2?            | N/A  |
|                                         |                             |                        |                    |                     |                                                | X Walk 1 Direction    | To SE               |                             | X Walk 2 Direction          | N/A  |
|                                         |                             |                        | N/A                | X Walk 1 Width (in) | 86.0                                           | N/A                   | X Walk 2 Width (in) | N/A                         |                             |      |
| Street 1 Name                           | TRYON ST                    |                        |                    |                     |                                                | X Walk 1 Slope (%)    | 0.1                 |                             | X Walk 2 Slope (%)          | N/A  |
| Stop Condition-Street 2                 | Signal                      |                        |                    |                     |                                                | X Walk 1 X Slope (%)  | 1.1                 |                             | X Walk 2 X Slope (%)        | N/A  |
| Street 2 Name                           | N/A                         |                        |                    |                     | N/A                                            | Ramp inside XWalk1?   | Yes                 | N/A                         | Ramp inside XWalk2?         | N/A  |
| Stop Condition-Street 1                 | N/A                         |                        |                    |                     |                                                | Road Slope (%)        | N/A                 | N/A                         | Clear Space?                | N/A  |
|                                         |                             |                        |                    |                     |                                                | Road X Slope (%)      | N/A                 | N/A                         | Clear Space to XWalk (in)   | N/A  |
|                                         |                             |                        |                    |                     | N/A                                            | Any Obstructions?     | N/A                 | N/A                         | Storm Grate/Utility Hazard? | N/A  |
|                                         |                             | Total Cost:            | \$                 | 1850.00             |                                                | Obstruction Type      |                     |                             | Storm Grate/Utility Type    |      |
|                                         |                             |                        |                    |                     |                                                |                       | N/A                 |                             |                             | N/A  |