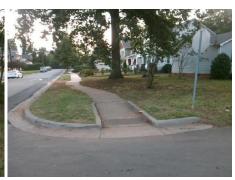

## Access Compliance Report Public Rights-of-Way (Curb Ramps)

Intersection ID: 15145 Main Street: DIANA\_DR Cross Street: IVERSON\_WY Location: E

ADA ID: 925582C65921 Ramp Type: Perp Initial Pass/Fail: Fail Overall Compliance: No Severity Score: 13.75

## Field Measurements/Component Compliance

Yes

Surface Condition? (G/P)

Good

| Street 1 Name           | DIANA DR |
|-------------------------|----------|
| Stop Condition-Street 2 | StopSign |
| Street 2 Name           | N/A      |
| Stop Condition-Street 1 | N/A      |