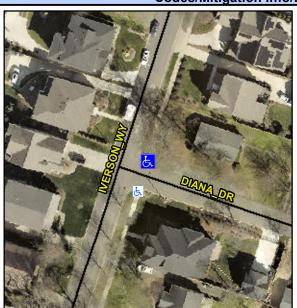

## Access Compliance Report Public Rights-of-Way (Curb Ramps)

Intersection ID: 15145 Main Street: DIANA\_DR Cross Street: IVERSON\_WY Location: E

ADA ID: 925582C65921 Ramp Type: Perp Initial Pass/Fail: Fail Overall Compliance: No Severity Score: 13.75

## Field Measurements/Component Compliance

Yes

Surface Condition? (G/P)

Good

| Street 1 Name           | DIANA DR |
|-------------------------|----------|
| Stop Condition-Street 2 | StopSign |
| Street 2 Name           | N/A      |
| Stop Condition-Street 1 | N/A      |