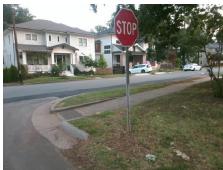

## Access Compliance Report Public Rights-of-Way (Curb Ramps)

Intersection ID: 15145 Main Street: DIANA\_DR Cross Street: IVERSON\_WY Location: E

ADA ID: 925582C65921 Ramp Type: Perp Initial Pass/Fail: Fail Overall Compliance: No Severity Score: 13.75

## Field Measurements/Component Compliance

Yes

Surface Condition? (G/P)

Good

| Street 1 Name           | DIANA DR |
|-------------------------|----------|
| Stop Condition-Street 2 | StopSign |
| Street 2 Name           | N/A      |
| Stop Condition-Street 1 | N/A      |