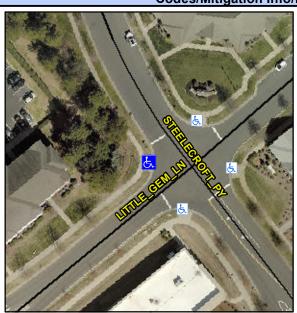

## Access Compliance Report Public Rights-of-Way (Curb Ramps)

Intersection ID: 49004Main Street:LITTLE\_GEM\_LNCross Street:STEELECROFT\_PYLocation:NEADA ID: 9257312BBFC8Ramp Type:PerpDiagInitial Pass/Fail:FailOverall Compliance:NoSeverity Score:22.5

## Field Measurements/Component Compliance

Street 1 Name
Stop Condition-Street 2
Street 2 Name
Stop Condition-Street 1

STEELECROFT PY
StopSign
LITTLE GEM LN
StopSign

Possible Solutions:

Remove & Replace Curb Ramp With Two New Directional Ramps or Equivalent.