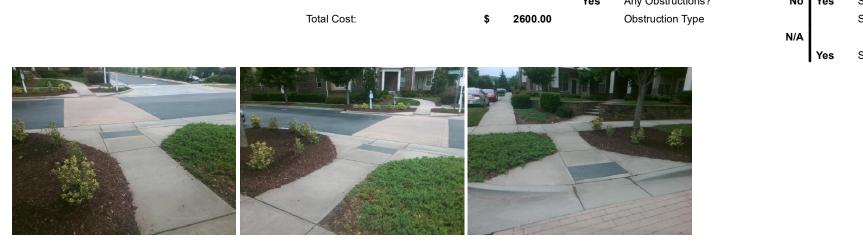

## Access Compliance Report Public Rights-of-Way (Curb Ramps)

| · · · ·                                 |                 |                         |                  |                                         |                 |                       |                             |                  |                             |      |
|-----------------------------------------|-----------------|-------------------------|------------------|-----------------------------------------|-----------------|-----------------------|-----------------------------|------------------|-----------------------------|------|
| Intersection ID: 50463                  | Main Str        | Main Street: EVERTON_DR |                  |                                         | reet:           | LENOX_POINTE_DR       | Location:                   | SE               |                             |      |
| ADA ID: 925BE28234A7                    | Ramp Ty         | Ramp Type: Perp         |                  |                                         | ss/Fa           | nil: Pass Overall     | o Severity Score:           | 5.25             |                             |      |
| Codes/Mitigation Info/Possible Solution |                 |                         |                  | Field Measurements/Component Compliance |                 |                       |                             |                  |                             |      |
| A CONTRACTOR                            | 1 Mail          | Possible Solutions:     |                  | Compliance Description                  |                 |                       | Data Compliance Description |                  |                             | Data |
|                                         | 11201- 5        | Remove & Replace En     | e Entire Ramp.   |                                         | N/A             | Ramp Length (in)      | 68.0                        | Yes              | Ramp Slope (%)              | 6.1  |
|                                         |                 | Remove & Replac         |                  |                                         | Yes             | Ramp Width (in)       | 48.0                        | No               | Ramp XSlope (%)             | 2.3  |
|                                         | 211- 100        |                         |                  | I                                       | N/A             | Flare Type LT         | Sloped                      | N/A              | Flare Type RT               | N/A  |
|                                         | 7 4 30 4 11     |                         |                  |                                         | N/A             | Flare Slope LT (%)    | 3.4                         | N/A              | Flare Slope RT (%)          | 7.7  |
|                                         | <u>6.</u>       |                         |                  | I                                       | N/A             | Flare Traversable LT? | No                          | N/A              | Flare Traversable RT?       | No   |
| A A A A A A A A A A A A A A A A A A A   | Titra           |                         |                  |                                         | Yes             | Landing Length (in)   | 90.0                        | Yes              | DWS Provided?               | Yes  |
|                                         | DR              | Surveyor Notes:         |                  |                                         | Yes             | Landing Width (in)    | 51.0                        | Yes              | DWS Contrast?               | Yes  |
|                                         |                 | N/A                     |                  |                                         | No              | Landing Slope (%)     | 2.5                         | Yes              | DWS Length (in)             | 24.0 |
|                                         |                 |                         |                  | •                                       | Yes             | Landing X Slope (%)   | 1.2                         | Yes              | DWS Full Width?             | Yes  |
|                                         |                 |                         |                  |                                         | N/A             | Landing Curb? (Y/N)   | No                          | No               | DWS Offset (in)             | 4.5  |
| a factor                                |                 |                         |                  |                                         | N/A             | Shared Landing?       | No                          |                  |                             |      |
|                                         | 1.00 11         | PROW/ADA:               |                  | Yes                                     | Gutter Ponding? | No                    | No                          | Gutter Slope (%) | 5.2                         |      |
| - m Klipt                               | Land F          | Not Found, R304.        | 5.3, R304.2.2-Pe | erp,                                    | Yes             | Gutter Lip Ht (in)    | 0.0                         | Yes              | Gutter X Slope (%)          | 1.7  |
|                                         | - EAT           | R304.3.2-Para, R3       |                  | • •                                     | N/A             | Painted X Walk1?      | Yes                         | N/A              | Painted X Walk2?            | N/A  |
|                                         | - Ale           |                         |                  |                                         |                 | X Walk 1 Direction    | To W                        |                  | X Walk 2 Direction          | N/A  |
| AT & Barris                             |                 |                         |                  |                                         | N/A             | X Walk 1 Width (in)   | 144.0                       | N/A              | X Walk 2 Width (in)         | N/A  |
| Street 1 Name                           | LENOX POINTE DR |                         |                  |                                         |                 | X Walk 1 Slope (%)    | 0.7                         |                  | X Walk 2 Slope (%)          | N/A  |
| Stop Condition-Street 2                 | None            |                         |                  |                                         |                 | X Walk 1 X Slope (%)  | 2.1                         |                  | X Walk 2 X Slope (%)        | N/A  |
| Street 2 Name                           | N/A             |                         |                  |                                         | Yes             | Ramp inside XWalk1?   | Yes                         | N/A              | Ramp inside XWalk2?         | N/A  |
| Stop Condition-Street 1                 | N/A             |                         |                  |                                         |                 | Road Slope (%)        | N/A                         | N/A              | Clear Space?                | Yes  |
|                                         |                 |                         |                  |                                         |                 | Road X Slope (%)      | N/A                         | N/A              | Clear Space to XWalk (in)   | N/A  |
|                                         |                 |                         |                  |                                         | Yes             | Any Obstructions?     | No                          | Yes              | Storm Grate/Utility Hazard? | No   |
|                                         |                 | Total Cost:             | \$ 20            | 600.00                                  |                 | Obstruction Type      |                             |                  | Storm Grate/Utility Type    |      |
|                                         |                 |                         |                  |                                         |                 |                       | N/A                         |                  |                             | N/A  |
|                                         |                 |                         |                  |                                         |                 |                       |                             |                  |                             |      |