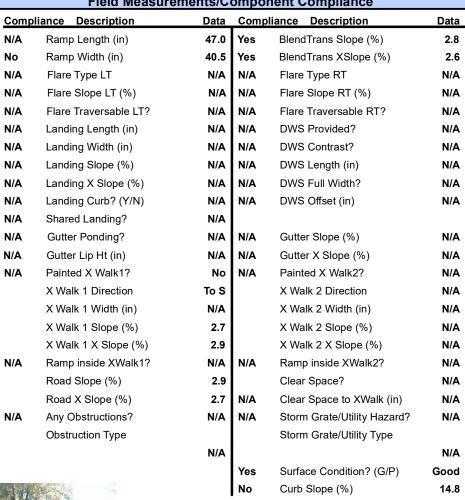

## Field Measurements/Component Compliance

DARBY CHAS Street 1 Name Stop Condition-Street 1 Street 2 Name Stop Condition-Street 2

Remove & Replace Curb Ramp With Two New Directional Ramps or Equivalent.