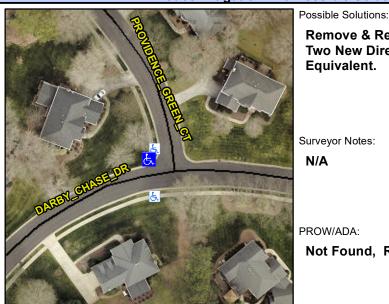

## **Access Compliance Report Public Rights-of-Way** (Curb Ramps)

Intersection ID: 28115 Main Street: DARBY CHASE DR Cross Street: PROVIDENCE GREEN CT Location: NW **Severity Score:** 10 **ADA ID: 9260FA4BBF95** Ramp Type: BlendTrans1 Initial Pass/Fail: Fail **Overall Compliance: No** 

## Field Measurements/Component Compliance

DARBY CHAS Street 1 Name Stop Condition-Street 1 Street 2 Name Stop Condition-Street 2

Remove & Replace Curb Ramp With Two New Directional Ramps or Equivalent.

Surveyor Notes:

N/A

PROW/ADA:

ot Found, R304.5.1

|       | Not Fo      |
|-------|-------------|
| A.    |             |
| SE DR |             |
| None  |             |
| N/A   |             |
| N/A   |             |
|       |             |
|       |             |
|       | Total Cost: |