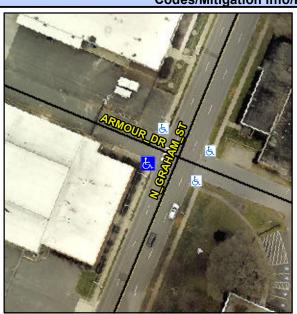

## Access Compliance Report Public Rights-of-Way (Curb Ramps)

Intersection ID: 10589Main Street:N\_GRAHAM\_STCross Street: ARMOUR\_DRLocation:WADA ID: 926857F59A8BRamp Type:PerpDiagInitial Pass/Fail:FailOverall Compliance: NoSeverity Score:25

**Codes/Mitigation Info/Possible Solution** 

Field Measurements/Component Compliance

Street 1 Name
Stop Condition-Street 2
Street 2 Name
Stop Condition-Street 1

N GRAHAM ST None ARMOUR DR StopSign Possible Solutions: