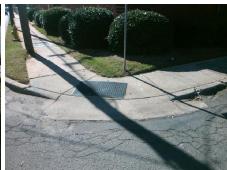

Remove & Replace Curb Ramp With Two New Directional Ramps or Equivalent.

Surveyor Notes:

N/A

PROW/ADA:

Not Found, R304.2.2

Total Cost: \$ 3200.00

| Field Measurements/Component Compliance |                       |       |                        |       |                         |       |
|-----------------------------------------|-----------------------|-------|------------------------|-------|-------------------------|-------|
| Compliance Description                  |                       | Data  | Compliance Description |       | Description             | Data  |
| N/A                                     | Ramp Length (in)      | 38.0  | No                     | Ramp  | Slope (%)               | 16.1  |
| Yes                                     | Ramp Width (in)       | 48.0  | Yes                    | Ramp  | XSlope (%)              | 1.5   |
| N/A                                     | Flare Type LT         | N/A   | N/A                    | Flare | Type RT                 | N/A   |
| N/A                                     | Flare Slope LT (%)    | N/A   | N/A                    | Flare | Slope RT (%)            | N/A   |
| N/A                                     | Flare Traversable LT? | N/A   | N/A                    | Flare | Traversable RT?         | N/A   |
| N/A                                     | Landing Length (in)   | N/A   | N/A                    | DWS   | Provided?               | N/A   |
| N/A                                     | Landing Width (in)    | N/A   | N/A                    | DWS   | Contrast?               | N/A   |
| N/A                                     | Landing Slope (%)     | N/A   | N/A                    | DWS   | Length (in)             | N/A   |
| N/A                                     | Landing X Slope (%)   | N/A   | N/A                    | DWS   | Full Width?             | N/A   |
| N/A                                     | Landing Curb? (Y/N)   | N/A   | N/A                    | DWS   | Offset (in)             | N/A   |
| N/A                                     | Shared Landing?       | N/A   |                        |       |                         |       |
| N/A                                     | Gutter Ponding?       | N/A   | N/A                    | Gutte | r Slope (%)             | N/A   |
| N/A                                     | Gutter Lip Ht (in)    | N/A   | N/A                    | Gutte | r X Slope (%)           | N/A   |
| N/A                                     | Painted X Walk1?      | No    | N/A                    | Paint | ed X Walk2?             | No    |
|                                         | X Walk 1 Direction    | To SE |                        | X Wa  | lk 2 Direction          | To NE |
| N/A                                     | X Walk 1 Width (in)   | N/A   | N/A                    | X Wa  | lk 2 Width (in)         | N/A   |
|                                         | X Walk 1 Slope (%)    | 3.3   |                        | X Wa  | lk 2 Slope (%)          | 1.2   |
|                                         | X Walk 1 X Slope (%)  | 1.5   |                        | X Wa  | lk 2 X Slope (%)        | 4.3   |
| N/A                                     | Ramp inside XWalk1?   | N/A   | N/A                    | Ram   | inside XWalk2?          | N/A   |
|                                         | Road Slope (%)        | 5.4   | N/A                    | Clear | Space?                  | N/A   |
|                                         | Road X Slope (%)      | 3.9   | N/A                    | Clear | Space to XWalk (in)     | N/A   |
| N/A                                     | Any Obstructions?     | N/A   | N/A                    | Storn | n Grate/Utility Hazard? | N/A   |
|                                         | Obstruction Type      |       |                        | Storn | n Grate/Utility Type    |       |
|                                         |                       | N/A   |                        |       |                         | N/A   |
|                                         |                       |       | ١.,                    |       | /                       |       |