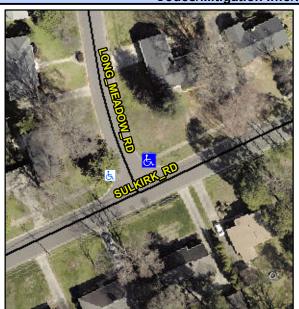

## Access Compliance Report Public Rights-of-Way (Curb Ramps)

Intersection ID: 21168 Main Street: LONG\_MEADOW\_RD Cross Street: SULKIRK\_RD Location: NE

ADA ID: 927DEC80E968 Ramp Type: PerpDiag Initial Pass/Fail: Fail Overall Compliance: No Severity Score: 26.25