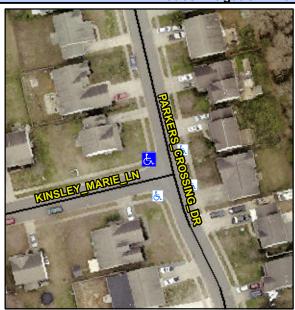

## Access Compliance Report Public Rights-of-Way (Curb Ramps)

Intersection ID: 46911 Main Street: KINSLEY\_MARIE\_LN Cross Street: PARKERS\_CROSSING\_DR Location: NW

ADA ID: 927F542FD80E Ramp Type: PerpDiag Initial Pass/Fail: Fail Overall Compliance: No Severity Score: 8.75