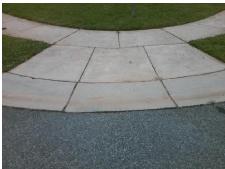

## Field Measurements/Component Compliance

Street 1 Name
Stop Condition-Street 2
Street 2 Name
Stop Condition-Street 1

KINGSLEY MARIE LN
StopSign
PAKERS CROSSING DR
None

Possible Solutions:

Remove & Replace Curb Ramp With Two New Directional Ramps or Equivalent.

Surveyor Notes:

N/A

PROW/ADA:

R304.5.1

Total Cost: \$ 3200.00

| Field Measurements/Component Compliance |                       |      |                        |                             |      |
|-----------------------------------------|-----------------------|------|------------------------|-----------------------------|------|
| Compliance Description                  |                       | Data | Compliance Description |                             | Data |
| N/A                                     | Ramp Length (in)      | 51.0 | Yes                    | Ramp Slope (%)              | 6.8  |
| No                                      | Ramp Width (in)       | 39.0 | Yes                    | Ramp XSlope (%)             | 1.3  |
| N/A                                     | Flare Type LT         | N/A  | N/A                    | Flare Type RT               | N/A  |
| N/A                                     | Flare Slope LT (%)    | N/A  | N/A                    | Flare Slope RT (%)          | N/A  |
| N/A                                     | Flare Traversable LT? | N/A  | N/A                    | Flare Traversable RT?       | N/A  |
| N/A                                     | Landing Length (in)   | N/A  | N/A                    | DWS Provided?               | N/A  |
| N/A                                     | Landing Width (in)    | N/A  | N/A                    | DWS Contrast?               | N/A  |
| N/A                                     | Landing Slope (%)     | N/A  | N/A                    | DWS Length (in)             | N/A  |
| N/A                                     | Landing X Slope (%)   | N/A  | N/A                    | DWS Full Width?             | N/A  |
| N/A                                     | Landing Curb? (Y/N)   | N/A  | N/A                    | DWS Offset (in)             | N/A  |
| N/A                                     | Shared Landing?       | N/A  |                        |                             |      |
| N/A                                     | Gutter Ponding?       | N/A  | N/A                    | Gutter Slope (%)            | N/A  |
| N/A                                     | Gutter Lip Ht (in)    | N/A  | N/A                    | Gutter X Slope (%)          | N/A  |
| N/A                                     | Painted X Walk1?      | No   | N/A                    | Painted X Walk2?            | No   |
|                                         | X Walk 1 Direction    | To S |                        | X Walk 2 Direction          | To E |
| N/A                                     | X Walk 1 Width (in)   | N/A  | N/A                    | X Walk 2 Width (in)         | N/A  |
|                                         | X Walk 1 Slope (%)    | 1.9  |                        | X Walk 2 Slope (%)          | 1.7  |
|                                         | X Walk 1 X Slope (%)  | 0.1  |                        | X Walk 2 X Slope (%)        | 1.0  |
| N/A                                     | Ramp inside XWalk1?   | N/A  | N/A                    | Ramp inside XWalk2?         | N/A  |
|                                         | Road Slope (%)        | 1.2  | N/A                    | Clear Space?                | N/A  |
|                                         | Road X Slope (%)      | 2.9  | N/A                    | Clear Space to XWalk (in)   | N/A  |
| N/A                                     | Any Obstructions?     | N/A  | N/A                    | Storm Grate/Utility Hazard? | N/A  |
|                                         | Obstruction Type      |      |                        | Storm Grate/Utility Type    |      |
|                                         |                       | N/A  |                        |                             | N/A  |
|                                         |                       |      | Yes                    | Surface Condition? (G/P)    | Good |
|                                         |                       |      |                        |                             |      |