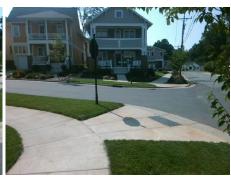

## Field Measurements/Component Compliance

Compliance Description

Data

Street 1 Name MAIN ST
Stop Condition-Street 2 None
Street 2 Name MORGAN PARK DR
Stop Condition-Street 1 StopSign

Possible Solutions:

Remove & Replace Curb Ramp With Two New Directional Ramps or Equivalent.

Surveyor Notes:

N/A

PROW/ADA:

Not Found, R304.5.1, R304.2.2, R304.5.3

Compliance Description

No N/A Ramp Length (in) 123.0 Ramp Slope (%) 10.2 No No Ramp Width (in) 30.0 Ramp XSlope (%) 3.2 N/A N/A Flare Type LT N/A Flare Type RT N/A N/A N/A Flare Slope RT (%) N/A Flare Slope LT (%) Flare Traversable LT? N/A N/A Flare Traversable RT? N/A N/A N/A **DWS Provided?** N/A Landing Length (in) Landing Width (in) N/A N/A **DWS Contrast?** N/A N/A N/A Landing Slope (%) DWS Length (in) N/A Landing X Slope (%) N/A N/A DWS Full Width? N/A Landing Curb? (Y/N) N/A N/A DWS Offset (in) N/A N/A Shared Landing? **Gutter Ponding?** N/A N/A Gutter Slope (%) N/A Gutter Lip Ht (in) N/A N/A Gutter X Slope (%) N/A Painted X Walk1? No N/A Painted X Walk2? No X Walk 1 Direction To SW X Walk 2 Direction To SE N/A N/A N/A X Walk 1 Width (in) X Walk 2 Width (in) X Walk 1 Slope (%) 7.0 X Walk 2 Slope (%) 1.1 X Walk 1 X Slope (%) 0.7 X Walk 2 X Slope (%) 2.3 N/A N/A Ramp inside XWalk2? N/A Ramp inside XWalk1? Road Slope (%) 2.1 N/A Clear Space? N/A N/A Road X Slope (%) 0.2 Clear Space to XWalk (in) N/A N/A N/A Any Obstructions? Storm Grate/Utility Hazard? N/A **Obstruction Type** Storm Grate/Utility Type N/A N/A Yes Surface Condition? (G/P) Good