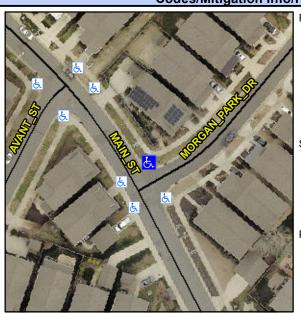

## Access Compliance Report Public Rights-of-Way (Curb Ramps)

Data

Intersection ID: 53404 Main Street: MAIN\_ST Cross Street: MORGAN\_PARK\_DR Location: NE

ADA ID: 9284A95B488F Ramp Type: PerpDiag Initial Pass/Fail: Fail Overall Compliance: No Severity Score: 48.75