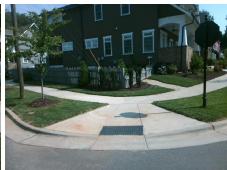

## Field Measurements/Component Compliance

Compliance Description

Data

Street 1 Name MAIN ST
Stop Condition-Street 2 None
Street 2 Name MORGAN PARK DR
Stop Condition-Street 1 StopSign

Possible Solutions:

Remove & Replace Curb Ramp With Two New Directional Ramps or Equivalent.

Surveyor Notes:

N/A

PROW/ADA:

Not Found, R304.5.1, R304.2.2, R304.5.3

Compliance Description

No N/A Ramp Length (in) 123.0 Ramp Slope (%) 10.2 No No Ramp Width (in) 30.0 Ramp XSlope (%) 3.2 N/A N/A Flare Type LT N/A Flare Type RT N/A N/A N/A Flare Slope RT (%) N/A Flare Slope LT (%) Flare Traversable LT? N/A N/A Flare Traversable RT? N/A N/A N/A **DWS Provided?** N/A Landing Length (in) Landing Width (in) N/A N/A **DWS Contrast?** N/A N/A N/A Landing Slope (%) DWS Length (in) N/A Landing X Slope (%) N/A N/A DWS Full Width? N/A Landing Curb? (Y/N) N/A N/A DWS Offset (in) N/A N/A Shared Landing? **Gutter Ponding?** N/A N/A Gutter Slope (%) N/A Gutter Lip Ht (in) N/A N/A Gutter X Slope (%) N/A Painted X Walk1? No N/A Painted X Walk2? No X Walk 1 Direction To SW X Walk 2 Direction To SE N/A N/A N/A X Walk 1 Width (in) X Walk 2 Width (in) X Walk 1 Slope (%) 7.0 X Walk 2 Slope (%) 1.1 X Walk 1 X Slope (%) 0.7 X Walk 2 X Slope (%) 2.3 N/A N/A Ramp inside XWalk2? N/A Ramp inside XWalk1? Road Slope (%) 2.1 N/A Clear Space? N/A N/A Road X Slope (%) 0.2 Clear Space to XWalk (in) N/A N/A N/A Any Obstructions? Storm Grate/Utility Hazard? N/A **Obstruction Type** Storm Grate/Utility Type N/A N/A Yes Surface Condition? (G/P) Good