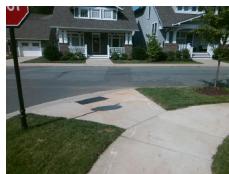

## Field Measurements/Component Compliance

Compliance Description

Data

Street 1 Name MAIN ST
Stop Condition-Street 2 None
Street 2 Name MORGAN PARK DR
Stop Condition-Street 1 StopSign

Possible Solutions:

Remove & Replace Curb Ramp With Two New Directional Ramps or Equivalent.

Surveyor Notes:

N/A

PROW/ADA:

Not Found, R304.5.1, R304.2.2, R304.5.3

Compliance Description

No N/A Ramp Length (in) 123.0 Ramp Slope (%) 10.2 No No Ramp Width (in) 30.0 Ramp XSlope (%) 3.2 N/A N/A Flare Type LT N/A Flare Type RT N/A N/A N/A Flare Slope RT (%) N/A Flare Slope LT (%) Flare Traversable LT? N/A N/A Flare Traversable RT? N/A N/A N/A **DWS Provided?** N/A Landing Length (in) Landing Width (in) N/A N/A **DWS Contrast?** N/A N/A N/A Landing Slope (%) DWS Length (in) N/A Landing X Slope (%) N/A N/A DWS Full Width? N/A Landing Curb? (Y/N) N/A N/A DWS Offset (in) N/A N/A Shared Landing? **Gutter Ponding?** N/A N/A Gutter Slope (%) N/A Gutter Lip Ht (in) N/A N/A Gutter X Slope (%) N/A Painted X Walk1? No N/A Painted X Walk2? No X Walk 1 Direction To SW X Walk 2 Direction To SE N/A N/A N/A X Walk 1 Width (in) X Walk 2 Width (in) X Walk 1 Slope (%) 7.0 X Walk 2 Slope (%) 1.1 X Walk 1 X Slope (%) 0.7 X Walk 2 X Slope (%) 2.3 N/A N/A Ramp inside XWalk2? N/A Ramp inside XWalk1? Road Slope (%) 2.1 N/A Clear Space? N/A N/A Road X Slope (%) 0.2 Clear Space to XWalk (in) N/A N/A N/A Any Obstructions? Storm Grate/Utility Hazard? N/A **Obstruction Type** Storm Grate/Utility Type N/A N/A Yes Surface Condition? (G/P) Good