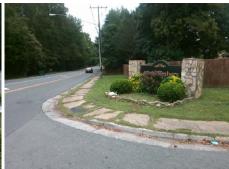

## Field Measurements/Component Compliance

Street 1 Name
Stop Condition-Street 2
Street 2 Name
Stop Condition-Street 1

SARDIS RD NORTH None RITTENHOUSE CR StopSign Possible Solutions:

Remove & Replace Curb Ramp With
Two New Directional Ramps or
Equivalent.

Surveyor Notes:

N/A

PROW/ADA:

R304.2.2, R304.5.3

Total Cost: \$ 3200.00

| Compliance Description |                       | Data | Compliance Description |                             | Data |
|------------------------|-----------------------|------|------------------------|-----------------------------|------|
| N/A                    | Ramp Length (in)      | 48.0 | No                     | Ramp Slope (%)              | 14.4 |
| Yes                    | Ramp Width (in)       | 48.0 | No                     | Ramp XSlope (%)             | 4.4  |
| N/A                    | Flare Type LT         | N/A  | N/A                    | Flare Type RT               | N/A  |
| N/A                    | Flare Slope LT (%)    | N/A  | N/A                    | Flare Slope RT (%)          | N/A  |
| N/A                    | Flare Traversable LT? | N/A  | N/A                    | Flare Traversable RT?       | N/A  |
| N/A                    | Landing Length (in)   | N/A  | N/A                    | DWS Provided?               | N/A  |
| N/A                    | Landing Width (in)    | N/A  | N/A                    | DWS Contrast?               | N/A  |
| N/A                    | Landing Slope (%)     | N/A  | N/A                    | DWS Length (in)             | N/A  |
| N/A                    | Landing X Slope (%)   | N/A  | N/A                    | DWS Full Width?             | N/A  |
| N/A                    | Landing Curb? (Y/N)   | N/A  | N/A                    | DWS Offset (in)             | N/A  |
| N/A                    | Shared Landing?       | N/A  |                        |                             |      |
| N/A                    | Gutter Ponding?       | N/A  | N/A                    | Gutter Slope (%)            | N/A  |
| N/A                    | Gutter Lip Ht (in)    | N/A  | N/A                    | Gutter X Slope (%)          | N/A  |
| N/A                    | Painted X Walk1?      | No   | N/A                    | Painted X Walk2?            | No   |
|                        | X Walk 1 Direction    | To N |                        | X Walk 2 Direction          | To W |
| N/A                    | X Walk 1 Width (in)   | N/A  | N/A                    | X Walk 2 Width (in)         | N/A  |
|                        | X Walk 1 Slope (%)    | 4.2  |                        | X Walk 2 Slope (%)          | 0.7  |
|                        | X Walk 1 X Slope (%)  | 2.8  |                        | X Walk 2 X Slope (%)        | 2.2  |
| N/A                    | Ramp inside XWalk1?   | N/A  | N/A                    | Ramp inside XWalk2?         | N/A  |
|                        | Road Slope (%)        | 1.3  | N/A                    | Clear Space?                | N/A  |
|                        | Road X Slope (%)      | 4.8  | N/A                    | Clear Space to XWalk (in)   | N/A  |
| N/A                    | Any Obstructions?     | N/A  | N/A                    | Storm Grate/Utility Hazard? | N/A  |
|                        | Obstruction Type      |      |                        | Storm Grate/Utility Type    |      |
|                        |                       | N/A  |                        |                             | N/A  |
|                        |                       |      | Yes                    | Surface Condition? (G/P)    | Good |