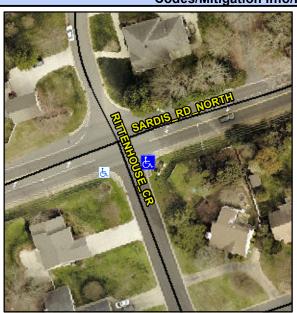

## Access Compliance Report Public Rights-of-Way (Curb Ramps)

Intersection ID: 21560 Main Street: RITTENHOUSE\_CR Cross Street: SARDIS\_RD\_NORTH Location: SE

ADA ID: 9286086D20A2 Ramp Type: PerpDiag Initial Pass/Fail: Fail Overall Compliance: No Severity Score: 26.25

## Field Measurements/Component Compliance

Street 1 Name
Stop Condition-Street 2
Street 2 Name
Stop Condition-Street 1

SARDIS RD NORTH None RITTENHOUSE CR StopSign Possible Solutions:

Remove & Replace Curb Ramp With
Two New Directional Ramps or
Equivalent.