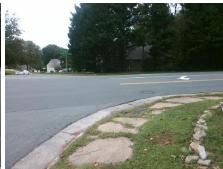

## Field Measurements/Component Compliance

Street 1 Name
Stop Condition-Street 2
Street 2 Name
Stop Condition-Street 1

SARDIS RD NORTH None RITTENHOUSE CR StopSign Possible Solutions:

Remove & Replace Curb Ramp With
Two New Directional Ramps or
Equivalent.

Surveyor Notes:

N/A

PROW/ADA:

R304.2.2, R304.5.3

Total Cost: \$ 3200.00

| Compliance Description |                       | Data | Compliance Description |                             | Data |
|------------------------|-----------------------|------|------------------------|-----------------------------|------|
| N/A                    | Ramp Length (in)      | 48.0 | No                     | Ramp Slope (%)              | 14.4 |
| Yes                    | Ramp Width (in)       | 48.0 | No                     | Ramp XSlope (%)             | 4.4  |
| N/A                    | Flare Type LT         | N/A  | N/A                    | Flare Type RT               | N/A  |
| N/A                    | Flare Slope LT (%)    | N/A  | N/A                    | Flare Slope RT (%)          | N/A  |
| N/A                    | Flare Traversable LT? | N/A  | N/A                    | Flare Traversable RT?       | N/A  |
| N/A                    | Landing Length (in)   | N/A  | N/A                    | DWS Provided?               | N/A  |
| N/A                    | Landing Width (in)    | N/A  | N/A                    | DWS Contrast?               | N/A  |
| N/A                    | Landing Slope (%)     | N/A  | N/A                    | DWS Length (in)             | N/A  |
| N/A                    | Landing X Slope (%)   | N/A  | N/A                    | DWS Full Width?             | N/A  |
| N/A                    | Landing Curb? (Y/N)   | N/A  | N/A                    | DWS Offset (in)             | N/A  |
| N/A                    | Shared Landing?       | N/A  |                        |                             |      |
| N/A                    | Gutter Ponding?       | N/A  | N/A                    | Gutter Slope (%)            | N/A  |
| N/A                    | Gutter Lip Ht (in)    | N/A  | N/A                    | Gutter X Slope (%)          | N/A  |
| N/A                    | Painted X Walk1?      | No   | N/A                    | Painted X Walk2?            | No   |
|                        | X Walk 1 Direction    | To N |                        | X Walk 2 Direction          | To W |
| N/A                    | X Walk 1 Width (in)   | N/A  | N/A                    | X Walk 2 Width (in)         | N/A  |
|                        | X Walk 1 Slope (%)    | 4.2  |                        | X Walk 2 Slope (%)          | 0.7  |
|                        | X Walk 1 X Slope (%)  | 2.8  |                        | X Walk 2 X Slope (%)        | 2.2  |
| N/A                    | Ramp inside XWalk1?   | N/A  | N/A                    | Ramp inside XWalk2?         | N/A  |
|                        | Road Slope (%)        | 1.3  | N/A                    | Clear Space?                | N/A  |
|                        | Road X Slope (%)      | 4.8  | N/A                    | Clear Space to XWalk (in)   | N/A  |
| N/A                    | Any Obstructions?     | N/A  | N/A                    | Storm Grate/Utility Hazard? | N/A  |
|                        | Obstruction Type      |      |                        | Storm Grate/Utility Type    |      |
|                        |                       | N/A  |                        |                             | N/A  |
|                        |                       |      | Yes                    | Surface Condition? (G/P)    | Good |