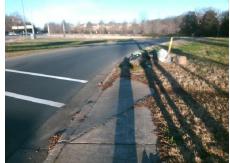

## Field Measurements/Component Compliance

Street 1 Name TYVOLA RD
Stop Condition-Street 2 None
Street 2 Name N/A
Stop Condition-Street 1 N/A

Possible Solutions:

Remove & Replace Entire Ramp.

Surveyor Notes:

N/A

PROW/ADA:

Not Found, R304.5.1, R304.2.2

Total Cost: \$ 1850.00

| Compliance Description Data Compliance Description Data |                       |       |     |                             |      |
|---------------------------------------------------------|-----------------------|-------|-----|-----------------------------|------|
| N/A                                                     | Ramp Length (in)      | 60.0  | No  | Ramp Slope (%)              | 11.3 |
| No                                                      | Ramp Width (in)       | 40.5  | Yes | Ramp XSlope (%)             | 2.1  |
| N/A                                                     | Flare Type LT         | N/A   | N/A | Flare Type RT               | N/A  |
| N/A                                                     | Flare Slope LT (%)    | N/A   | N/A | Flare Slope RT (%)          | N/A  |
| N/A                                                     | Flare Traversable LT? | N/A   | N/A | Flare Traversable RT?       | N/A  |
| N/A                                                     | Landing Length (in)   | N/A   | N/A | DWS Provided?               | N/A  |
| N/A                                                     | Landing Width (in)    | N/A   | N/A | DWS Contrast?               | N/A  |
| N/A                                                     | Landing Slope (%)     | N/A   | N/A | DWS Length (in)             | N/A  |
| N/A                                                     | Landing X Slope (%)   | N/A   | N/A | DWS Full Width?             | N/A  |
| N/A                                                     | Landing Curb? (Y/N)   | N/A   | N/A | DWS Offset (in)             | N/A  |
| N/A                                                     | Shared Landing?       | N/A   |     | ()                          |      |
| N/A                                                     | Gutter Ponding?       | N/A   | N/A | Gutter Slope (%)            | N/A  |
| N/A                                                     | Gutter Lip Ht (in)    | N/A   | N/A | Gutter X Slope (%)          | N/A  |
| N/A                                                     | Painted X Walk1?      | Yes   | N/A | Painted X Walk2?            | N/A  |
|                                                         | X Walk 1 Direction    | To SW |     | X Walk 2 Direction          | N/A  |
| N/A                                                     | X Walk 1 Width (in)   | 74.0  | N/A | X Walk 2 Width (in)         | N/A  |
|                                                         | X Walk 1 Slope (%)    | 1.8   |     | X Walk 2 Slope (%)          | N/A  |
|                                                         | X Walk 1 X Slope (%)  | 2.6   |     | X Walk 2 X Slope (%)        | N/A  |
| N/A                                                     | Ramp inside XWalk1?   | Yes   | N/A | Ramp inside XWalk2?         | N/A  |
|                                                         | Road Slope (%)        | N/A   | N/A | Clear Space?                | N/A  |
|                                                         | Road X Slope (%)      | N/A   | N/A | Clear Space to XWalk (in)   | N/A  |
| N/A                                                     | Any Obstructions?     | N/A   | N/A | Storm Grate/Utility Hazard? | N/A  |
|                                                         | Obstruction Type      |       |     | Storm Grate/Utility Type    |      |
|                                                         |                       | N/A   |     |                             | N/A  |
|                                                         |                       |       | Yes | Surface Condition? (G/P)    | Good |
|                                                         |                       |       |     |                             |      |