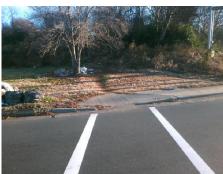

## Field Measurements/Component Compliance

Street 1 Name TYVOLA RD
Stop Condition-Street 2 None
Street 2 Name N/A
Stop Condition-Street 1 N/A

Possible Solutions:

Remove & Replace Entire Ramp.

Surveyor Notes:

N/A

PROW/ADA:

Not Found, R304.5.1, R304.2.2

Total Cost: \$ 1850.00

| Compliance Description Data Compliance Description Data |                       |       |     |                             |      |
|---------------------------------------------------------|-----------------------|-------|-----|-----------------------------|------|
| N/A                                                     | Ramp Length (in)      | 60.0  | No  | Ramp Slope (%)              | 11.3 |
| No                                                      | Ramp Width (in)       | 40.5  | Yes | Ramp XSlope (%)             | 2.1  |
| N/A                                                     | Flare Type LT         | N/A   | N/A | Flare Type RT               | N/A  |
| N/A                                                     | Flare Slope LT (%)    | N/A   | N/A | Flare Slope RT (%)          | N/A  |
| N/A                                                     | Flare Traversable LT? | N/A   | N/A | Flare Traversable RT?       | N/A  |
| N/A                                                     | Landing Length (in)   | N/A   | N/A | DWS Provided?               | N/A  |
| N/A                                                     | Landing Width (in)    | N/A   | N/A | DWS Contrast?               | N/A  |
| N/A                                                     | Landing Slope (%)     | N/A   | N/A | DWS Length (in)             | N/A  |
| N/A                                                     | Landing X Slope (%)   | N/A   | N/A | DWS Full Width?             | N/A  |
| N/A                                                     | Landing Curb? (Y/N)   | N/A   | N/A | DWS Offset (in)             | N/A  |
| N/A                                                     | Shared Landing?       | N/A   |     | ()                          |      |
| N/A                                                     | Gutter Ponding?       | N/A   | N/A | Gutter Slope (%)            | N/A  |
| N/A                                                     | Gutter Lip Ht (in)    | N/A   | N/A | Gutter X Slope (%)          | N/A  |
| N/A                                                     | Painted X Walk1?      | Yes   | N/A | Painted X Walk2?            | N/A  |
|                                                         | X Walk 1 Direction    | To SW |     | X Walk 2 Direction          | N/A  |
| N/A                                                     | X Walk 1 Width (in)   | 74.0  | N/A | X Walk 2 Width (in)         | N/A  |
|                                                         | X Walk 1 Slope (%)    | 1.8   |     | X Walk 2 Slope (%)          | N/A  |
|                                                         | X Walk 1 X Slope (%)  | 2.6   |     | X Walk 2 X Slope (%)        | N/A  |
| N/A                                                     | Ramp inside XWalk1?   | Yes   | N/A | Ramp inside XWalk2?         | N/A  |
|                                                         | Road Slope (%)        | N/A   | N/A | Clear Space?                | N/A  |
|                                                         | Road X Slope (%)      | N/A   | N/A | Clear Space to XWalk (in)   | N/A  |
| N/A                                                     | Any Obstructions?     | N/A   | N/A | Storm Grate/Utility Hazard? | N/A  |
|                                                         | Obstruction Type      |       |     | Storm Grate/Utility Type    |      |
|                                                         |                       | N/A   |     |                             | N/A  |
|                                                         |                       |       | Yes | Surface Condition? (G/P)    | Good |
|                                                         |                       |       |     |                             |      |