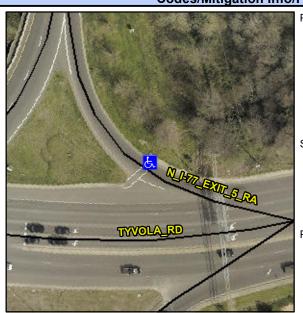

## Access Compliance Report Public Rights-of-Way (Curb Ramps)

Intersection ID: 18956Main Street:N\_I-77\_EXIT\_5\_RACross Street:TYVOLA\_RDLocation:NADA ID: 92861C44A2D1Ramp Type:PerpInitial Pass/Fail:FailOverall Compliance:NoSeverity Score:22.5

## Field Measurements/Component Compliance

Street 1 Name TYVOLA RD
Stop Condition-Street 2 None
Street 2 Name N/A
Stop Condition-Street 1 N/A

Possible Solutions:

Remove & Replace Entire Ramp.

Surveyor Notes: