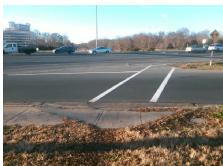

## Field Measurements/Component Compliance

Street 1 Name TYVOLA RD
Stop Condition-Street 2 None
Street 2 Name N/A
Stop Condition-Street 1 N/A

Possible Solutions:

Remove & Replace Entire Ramp.

Surveyor Notes:

N/A

PROW/ADA:

Not Found, R304.5.1, R304.2.2

Total Cost: \$ 1850.00

| Compliance Description Data Compliance Description Data |                       |       |     |                             |      |
|---------------------------------------------------------|-----------------------|-------|-----|-----------------------------|------|
| N/A                                                     | Ramp Length (in)      | 60.0  | No  | Ramp Slope (%)              | 11.3 |
| No                                                      | Ramp Width (in)       | 40.5  | Yes | Ramp XSlope (%)             | 2.1  |
| N/A                                                     | Flare Type LT         | N/A   | N/A | Flare Type RT               | N/A  |
| N/A                                                     | Flare Slope LT (%)    | N/A   | N/A | Flare Slope RT (%)          | N/A  |
| N/A                                                     | Flare Traversable LT? | N/A   | N/A | Flare Traversable RT?       | N/A  |
| N/A                                                     | Landing Length (in)   | N/A   | N/A | DWS Provided?               | N/A  |
| N/A                                                     | Landing Width (in)    | N/A   | N/A | DWS Contrast?               | N/A  |
| N/A                                                     | Landing Slope (%)     | N/A   | N/A | DWS Length (in)             | N/A  |
| N/A                                                     | Landing X Slope (%)   | N/A   | N/A | DWS Full Width?             | N/A  |
| N/A                                                     | Landing Curb? (Y/N)   | N/A   | N/A | DWS Offset (in)             | N/A  |
| N/A                                                     | Shared Landing?       | N/A   |     | ()                          |      |
| N/A                                                     | Gutter Ponding?       | N/A   | N/A | Gutter Slope (%)            | N/A  |
| N/A                                                     | Gutter Lip Ht (in)    | N/A   | N/A | Gutter X Slope (%)          | N/A  |
| N/A                                                     | Painted X Walk1?      | Yes   | N/A | Painted X Walk2?            | N/A  |
|                                                         | X Walk 1 Direction    | To SW |     | X Walk 2 Direction          | N/A  |
| N/A                                                     | X Walk 1 Width (in)   | 74.0  | N/A | X Walk 2 Width (in)         | N/A  |
|                                                         | X Walk 1 Slope (%)    | 1.8   |     | X Walk 2 Slope (%)          | N/A  |
|                                                         | X Walk 1 X Slope (%)  | 2.6   |     | X Walk 2 X Slope (%)        | N/A  |
| N/A                                                     | Ramp inside XWalk1?   | Yes   | N/A | Ramp inside XWalk2?         | N/A  |
|                                                         | Road Slope (%)        | N/A   | N/A | Clear Space?                | N/A  |
|                                                         | Road X Slope (%)      | N/A   | N/A | Clear Space to XWalk (in)   | N/A  |
| N/A                                                     | Any Obstructions?     | N/A   | N/A | Storm Grate/Utility Hazard? | N/A  |
|                                                         | Obstruction Type      |       |     | Storm Grate/Utility Type    |      |
|                                                         |                       | N/A   |     |                             | N/A  |
|                                                         |                       |       | Yes | Surface Condition? (G/P)    | Good |
|                                                         |                       |       |     |                             |      |