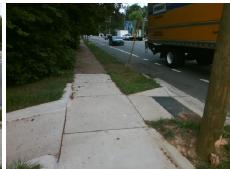

## Field Measurements/Component Compliance

Street 1 Name
Stop Condition-Street 2
None
Street 2 Name
N/A
Stop Condition-Street 1
N/A

Total Cost: \$ 1850.00

Compliance Description <u>Data</u> Compliance Description Data Yes N/A Ramp Length (in) 51.0 Ramp Slope (%) 5.3 No Ramp XSlope (%) Yes Ramp Width (in) 60.0 5.1 N/A Flare Type LT N/A N/A Flare Type RT N/A N/A N/A N/A Flare Slope RT (%) Flare Slope LT (%) N/A N/A Flare Traversable LT? N/A N/A Flare Traversable RT? N/A N/A N/A N/A DWS Provided? N/A Landing Length (in) N/A Landing Width (in) N/A N/A **DWS Contrast?** N/A N/A N/A N/A Landing Slope (%) DWS Length (in) N/A N/A Landing X Slope (%) N/A N/A DWS Full Width? N/A N/A Landing Curb? (Y/N) N/A N/A DWS Offset (in) N/A N/A N/A Shared Landing? N/A **Gutter Ponding?** N/A N/A Gutter Slope (%) N/A N/A Gutter Lip Ht (in) N/A N/A Gutter X Slope (%) N/A N/A Painted X Walk1? No N/A Painted X Walk2? N/A X Walk 1 Direction To NW X Walk 2 Direction N/A N/A N/A X Walk 1 Width (in) X Walk 2 Width (in) N/A X Walk 1 Slope (%) X Walk 2 Slope (%) N/A 5.4 X Walk 1 X Slope (%) 5.0 X Walk 2 X Slope (%) N/A N/A N/A N/A Ramp inside XWalk1? Ramp inside XWalk2? N/A Road Slope (%) N/A N/A Clear Space? N/A Road X Slope (%) N/A N/A Clear Space to XWalk (in) N/A N/A N/A Any Obstructions? N/A Storm Grate/Utility Hazard? N/A **Obstruction Type** Storm Grate/Utility Type N/A N/A

Yes

Surface Condition? (G/P)

Good