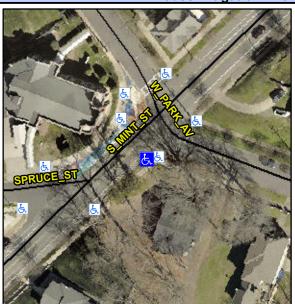

## Access Compliance Report Public Rights-of-Way (Curb Ramps)

Intersection ID: 13384 Main Street: S\_MINT\_ST Cross Street: W\_PARK\_AV Location: SW

ADA ID: 928D9390E691 Ramp Type: Perp Initial Pass/Fail: Fail Overall Compliance: No Severity Score: 12.5

## Field Measurements/Component Compliance

Street 1 Name
Stop Condition-Street 2
None
Street 2 Name
N/A
Stop Condition-Street 1
N/A

Total Cost: \$ 1850.00

Compliance Description <u>Data</u> Compliance Description Data Yes N/A Ramp Length (in) 51.0 Ramp Slope (%) 5.3 No Ramp XSlope (%) Yes Ramp Width (in) 60.0 5.1 N/A Flare Type LT N/A N/A Flare Type RT N/A N/A N/A N/A Flare Slope RT (%) Flare Slope LT (%) N/A N/A Flare Traversable LT? N/A N/A Flare Traversable RT? N/A N/A N/A N/A DWS Provided? N/A Landing Length (in) N/A Landing Width (in) N/A N/A **DWS Contrast?** N/A N/A N/A N/A Landing Slope (%) DWS Length (in) N/A N/A Landing X Slope (%) N/A N/A DWS Full Width? N/A N/A Landing Curb? (Y/N) N/A N/A DWS Offset (in) N/A N/A N/A Shared Landing? N/A **Gutter Ponding?** N/A N/A Gutter Slope (%) N/A N/A Gutter Lip Ht (in) N/A N/A Gutter X Slope (%) N/A N/A Painted X Walk1? No N/A Painted X Walk2? N/A X Walk 1 Direction To NW X Walk 2 Direction N/A N/A N/A X Walk 1 Width (in) X Walk 2 Width (in) N/A X Walk 1 Slope (%) X Walk 2 Slope (%) N/A 5.4 X Walk 1 X Slope (%) 5.0 X Walk 2 X Slope (%) N/A N/A N/A N/A Ramp inside XWalk1? Ramp inside XWalk2? N/A Road Slope (%) N/A N/A Clear Space? N/A Road X Slope (%) N/A N/A Clear Space to XWalk (in) N/A N/A N/A Any Obstructions? N/A Storm Grate/Utility Hazard? N/A **Obstruction Type** Storm Grate/Utility Type N/A N/A