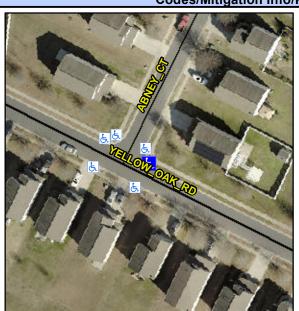

## **Access Compliance Report Public Rights-of-Way** (Curb Ramps)

Intersection ID: 50618 Main Street: YELLOW\_OAK\_RD **Cross Street: ABNEY\_CT** Location: **Overall Compliance: No** ADA ID: 929ED217CE40 Ramp Type: Perp Initial Pass/Fail: Fail Severity Score: 13.75

**Codes/Mitigation Info/Possible Solution** 

| Street 1 Name           | YELLOW OAK RD |
|-------------------------|---------------|
| Stop Condition-Street 2 | None          |
| Street 2 Name           | N/A           |
| Stop Condition-Street 1 | N/A           |