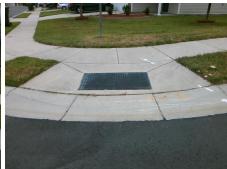

Possible Solutions: Remove & Replace Entire Ramp. Surveyor Notes: N/A PROW/ADA: Not Found, R304.2.2, R304.5.3

Total Cost: 1850.00

| Field Measurements/Component Compliance |                       |       |      |                             |      |  |
|-----------------------------------------|-----------------------|-------|------|-----------------------------|------|--|
| Comp                                    | liance Description    | Data  | Comp | oliance Description         | Data |  |
| N/A                                     | Ramp Length (in)      | 47.5  | No   | Ramp Slope (%)              | 8.6  |  |
| Yes                                     | Ramp Width (in)       | 48.0  | No   | Ramp XSlope (%)             | 3.8  |  |
| N/A                                     | Flare Type LT         | N/A   | N/A  | Flare Type RT               | N/A  |  |
| N/A                                     | Flare Slope LT (%)    | N/A   | N/A  | Flare Slope RT (%)          | N/A  |  |
| N/A                                     | Flare Traversable LT? | N/A   | N/A  | Flare Traversable RT?       | N/A  |  |
| N/A                                     | Landing Length (in)   | N/A   | N/A  | DWS Provided?               | N/A  |  |
| N/A                                     | Landing Width (in)    | N/A   | N/A  | DWS Contrast?               | N/A  |  |
| N/A                                     | Landing Slope (%)     | N/A   | N/A  | DWS Length (in)             | N/A  |  |
| N/A                                     | Landing X Slope (%)   | N/A   | N/A  | DWS Full Width?             | N/A  |  |
| N/A                                     | Landing Curb? (Y/N)   | N/A   | N/A  | DWS Offset (in)             | N/A  |  |
| N/A                                     | Shared Landing?       | N/A   |      |                             |      |  |
| N/A                                     | Gutter Ponding?       | N/A   | N/A  | Gutter Slope (%)            | N/A  |  |
| N/A                                     | Gutter Lip Ht (in)    | N/A   | N/A  | Gutter X Slope (%)          | N/A  |  |
| N/A                                     | Painted X Walk1?      | No    | N/A  | Painted X Walk2?            | N/A  |  |
|                                         | X Walk 1 Direction    | To SW |      | X Walk 2 Direction          | N/A  |  |
| N/A                                     | X Walk 1 Width (in)   | N/A   | N/A  | X Walk 2 Width (in)         | N/A  |  |
|                                         | X Walk 1 Slope (%)    | 3.2   |      | X Walk 2 Slope (%)          | N/A  |  |
|                                         | X Walk 1 X Slope (%)  | 3.0   |      | X Walk 2 X Slope (%)        | N/A  |  |
| N/A                                     | Ramp inside XWalk1?   | N/A   | N/A  | Ramp inside XWalk2?         | N/A  |  |
|                                         | Road Slope (%)        | N/A   | N/A  | Clear Space?                | N/A  |  |
|                                         | Road X Slope (%)      | N/A   | N/A  | Clear Space to XWalk (in)   | N/A  |  |
| N/A                                     | Any Obstructions?     | N/A   | N/A  | Storm Grate/Utility Hazard? | N/A  |  |
|                                         | Obstruction Type      |       |      | Storm Grate/Utility Type    |      |  |
|                                         |                       | N/A   |      |                             | N/A  |  |
|                                         |                       |       | Yes  | Surface Condition? (G/P)    | Good |  |
|                                         |                       |       |      |                             |      |  |