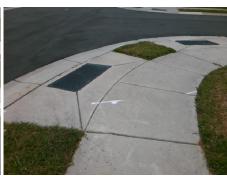

Possible Solutions: Remove & Replace Entire Ramp. Surveyor Notes: N/A PROW/ADA: Not Found, R304.2.2, R304.5.3

Total Cost: 1850.00

| Field Measurements/Component Compliance |                       |       |      |                             |      |  |
|-----------------------------------------|-----------------------|-------|------|-----------------------------|------|--|
| Comp                                    | liance Description    | Data  | Comp | oliance Description         | Data |  |
| N/A                                     | Ramp Length (in)      | 47.5  | No   | Ramp Slope (%)              | 8.6  |  |
| Yes                                     | Ramp Width (in)       | 48.0  | No   | Ramp XSlope (%)             | 3.8  |  |
| N/A                                     | Flare Type LT         | N/A   | N/A  | Flare Type RT               | N/A  |  |
| N/A                                     | Flare Slope LT (%)    | N/A   | N/A  | Flare Slope RT (%)          | N/A  |  |
| N/A                                     | Flare Traversable LT? | N/A   | N/A  | Flare Traversable RT?       | N/A  |  |
| N/A                                     | Landing Length (in)   | N/A   | N/A  | DWS Provided?               | N/A  |  |
| N/A                                     | Landing Width (in)    | N/A   | N/A  | DWS Contrast?               | N/A  |  |
| N/A                                     | Landing Slope (%)     | N/A   | N/A  | DWS Length (in)             | N/A  |  |
| N/A                                     | Landing X Slope (%)   | N/A   | N/A  | DWS Full Width?             | N/A  |  |
| N/A                                     | Landing Curb? (Y/N)   | N/A   | N/A  | DWS Offset (in)             | N/A  |  |
| N/A                                     | Shared Landing?       | N/A   |      |                             |      |  |
| N/A                                     | Gutter Ponding?       | N/A   | N/A  | Gutter Slope (%)            | N/A  |  |
| N/A                                     | Gutter Lip Ht (in)    | N/A   | N/A  | Gutter X Slope (%)          | N/A  |  |
| N/A                                     | Painted X Walk1?      | No    | N/A  | Painted X Walk2?            | N/A  |  |
|                                         | X Walk 1 Direction    | To SW |      | X Walk 2 Direction          | N/A  |  |
| N/A                                     | X Walk 1 Width (in)   | N/A   | N/A  | X Walk 2 Width (in)         | N/A  |  |
|                                         | X Walk 1 Slope (%)    | 3.2   |      | X Walk 2 Slope (%)          | N/A  |  |
|                                         | X Walk 1 X Slope (%)  | 3.0   |      | X Walk 2 X Slope (%)        | N/A  |  |
| N/A                                     | Ramp inside XWalk1?   | N/A   | N/A  | Ramp inside XWalk2?         | N/A  |  |
|                                         | Road Slope (%)        | N/A   | N/A  | Clear Space?                | N/A  |  |
|                                         | Road X Slope (%)      | N/A   | N/A  | Clear Space to XWalk (in)   | N/A  |  |
| N/A                                     | Any Obstructions?     | N/A   | N/A  | Storm Grate/Utility Hazard? | N/A  |  |
|                                         | Obstruction Type      |       |      | Storm Grate/Utility Type    |      |  |
|                                         |                       | N/A   |      |                             | N/A  |  |
|                                         |                       |       | Yes  | Surface Condition? (G/P)    | Good |  |
|                                         |                       |       |      |                             |      |  |