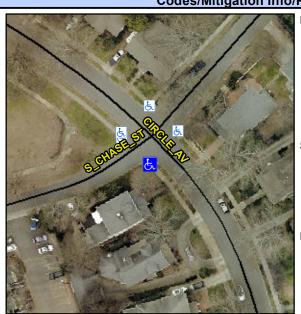

## Access Compliance Report Public Rights-of-Way (Curb Ramps)

Intersection ID: 14611 Main Street: CIRCLE\_AV Cross Street: S\_CHASE\_ST Location: SW

ADA ID: 92A035AE558D Ramp Type: PerpDiag Initial Pass/Fail: Fail Overall Compliance: No Severity Score: 13.75

## Field Measurements/Component Compliance

Street 1 Name
Stop Condition-Street 2
Street 2 Name
Stop Condition-Street 1

CIRCLE AV
None
S CHASE ST
StopSign

Possible Solutions:

Remove & Replace Curb Ramp With Two New Directional Ramps or Equivalent.