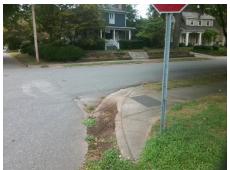

## Access Compliance Report Public Rights-of-Way (Curb Ramps)

Intersection ID: 14611 Main Street: CIRCLE\_AV Cross Street: S\_CHASE\_ST Location: SW

ADA ID: 92A035AE558D Ramp Type: PerpDiag Initial Pass/Fail: Fail Overall Compliance: No Severity Score: 13.75

## Field Measurements/Component Compliance

Street 1 Name
Stop Condition-Street 2
Street 2 Name
Stop Condition-Street 1

CIRCLE AV
None
S CHASE ST
StopSign

Possible Solutions:

Remove & Replace Curb Ramp With Two New Directional Ramps or Equivalent.

Surveyor Notes:

N/A

PROW/ADA:

Not Found, R304.2.2, R304.5.3

Total Cost: \$ 3200.00

| Compliance Description |                       | Data  | Compliance Description |                             | Data  |
|------------------------|-----------------------|-------|------------------------|-----------------------------|-------|
| N/A                    | Ramp Length (in)      | 47.0  | No                     | Ramp Slope (%)              | 8.9   |
| Yes                    | Ramp Width (in)       | 60.0  | No                     | Ramp XSlope (%)             | 3.6   |
| N/A                    | Flare Type LT         | N/A   | N/A                    | Flare Type RT               | N/A   |
| N/A                    | Flare Slope LT (%)    | N/A   | N/A                    | Flare Slope RT (%)          | N/A   |
| N/A                    | Flare Traversable LT? | N/A   | N/A                    | Flare Traversable RT?       | N/A   |
| N/A                    | Landing Length (in)   | N/A   | N/A                    | DWS Provided?               | N/A   |
| N/A                    | Landing Width (in)    | N/A   | N/A                    | DWS Contrast?               | N/A   |
| N/A                    | Landing Slope (%)     | N/A   | N/A                    | DWS Length (in)             | N/A   |
| N/A                    | Landing X Slope (%)   | N/A   | N/A                    | DWS Full Width?             | N/A   |
| N/A                    | Landing Curb? (Y/N)   | N/A   | N/A                    | DWS Offset (in)             | N/A   |
| N/A                    | Shared Landing?       | N/A   |                        |                             |       |
| N/A                    | Gutter Ponding?       | N/A   | N/A                    | Gutter Slope (%)            | N/A   |
| N/A                    | Gutter Lip Ht (in)    | N/A   | N/A                    | Gutter X Slope (%)          | N/A   |
| N/A                    | Painted X Walk1?      | No    | N/A                    | Painted X Walk2?            | No    |
|                        | X Walk 1 Direction    | To NE |                        | X Walk 2 Direction          | To NW |
| N/A                    | X Walk 1 Width (in)   | N/A   | N/A                    | X Walk 2 Width (in)         | N/A   |
|                        | X Walk 1 Slope (%)    | 6.7   |                        | X Walk 2 Slope (%)          | 3.4   |
|                        | X Walk 1 X Slope (%)  | 0.9   |                        | X Walk 2 X Slope (%)        | 1.5   |
| N/A                    | Ramp inside XWalk1?   | N/A   | N/A                    | Ramp inside XWalk2?         | N/A   |
|                        | Road Slope (%)        | 0.6   | N/A                    | Clear Space?                | N/A   |
|                        | Road X Slope (%)      | 2.6   | N/A                    | Clear Space to XWalk (in)   | N/A   |
| N/A                    | Any Obstructions?     | N/A   | N/A                    | Storm Grate/Utility Hazard? | N/A   |
|                        | Obstruction Type      |       |                        | Storm Grate/Utility Type    |       |
|                        |                       | N/A   |                        |                             | N/A   |