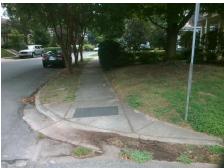

## Access Compliance Report Public Rights-of-Way (Curb Ramps)

Intersection ID: 14611 Main Street: CIRCLE\_AV Cross Street: S\_CHASE\_ST Location: SW

ADA ID: 92A035AE558D Ramp Type: PerpDiag Initial Pass/Fail: Fail Overall Compliance: No Severity Score: 13.75

## Field Measurements/Component Compliance

Street 1 Name
Stop Condition-Street 2
Street 2 Name
Stop Condition-Street 1

CIRCLE AV
None
S CHASE ST
StopSign

Possible Solutions:

Remove & Replace Curb Ramp With Two New Directional Ramps or Equivalent.

Surveyor Notes:

N/A

PROW/ADA:

Not Found, R304.2.2, R304.5.3

Total Cost: \$ 3200.00

| Compliance Description |                       | Data  | Compliance Description |                             | Data  |
|------------------------|-----------------------|-------|------------------------|-----------------------------|-------|
| N/A                    | Ramp Length (in)      | 47.0  | No                     | Ramp Slope (%)              | 8.9   |
| Yes                    | Ramp Width (in)       | 60.0  | No                     | Ramp XSlope (%)             | 3.6   |
| N/A                    | Flare Type LT         | N/A   | N/A                    | Flare Type RT               | N/A   |
| N/A                    | Flare Slope LT (%)    | N/A   | N/A                    | Flare Slope RT (%)          | N/A   |
| N/A                    | Flare Traversable LT? | N/A   | N/A                    | Flare Traversable RT?       | N/A   |
| N/A                    | Landing Length (in)   | N/A   | N/A                    | DWS Provided?               | N/A   |
| N/A                    | Landing Width (in)    | N/A   | N/A                    | DWS Contrast?               | N/A   |
| N/A                    | Landing Slope (%)     | N/A   | N/A                    | DWS Length (in)             | N/A   |
| N/A                    | Landing X Slope (%)   | N/A   | N/A                    | DWS Full Width?             | N/A   |
| N/A                    | Landing Curb? (Y/N)   | N/A   | N/A                    | DWS Offset (in)             | N/A   |
| N/A                    | Shared Landing?       | N/A   |                        |                             |       |
| N/A                    | Gutter Ponding?       | N/A   | N/A                    | Gutter Slope (%)            | N/A   |
| N/A                    | Gutter Lip Ht (in)    | N/A   | N/A                    | Gutter X Slope (%)          | N/A   |
| N/A                    | Painted X Walk1?      | No    | N/A                    | Painted X Walk2?            | No    |
|                        | X Walk 1 Direction    | To NE |                        | X Walk 2 Direction          | To NW |
| N/A                    | X Walk 1 Width (in)   | N/A   | N/A                    | X Walk 2 Width (in)         | N/A   |
|                        | X Walk 1 Slope (%)    | 6.7   |                        | X Walk 2 Slope (%)          | 3.4   |
|                        | X Walk 1 X Slope (%)  | 0.9   |                        | X Walk 2 X Slope (%)        | 1.5   |
| N/A                    | Ramp inside XWalk1?   | N/A   | N/A                    | Ramp inside XWalk2?         | N/A   |
|                        | Road Slope (%)        | 0.6   | N/A                    | Clear Space?                | N/A   |
|                        | Road X Slope (%)      | 2.6   | N/A                    | Clear Space to XWalk (in)   | N/A   |
| N/A                    | Any Obstructions?     | N/A   | N/A                    | Storm Grate/Utility Hazard? | N/A   |
|                        | Obstruction Type      |       |                        | Storm Grate/Utility Type    |       |
|                        |                       | N/A   |                        |                             | N/A   |