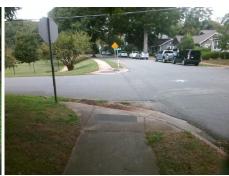

## Access Compliance Report Public Rights-of-Way (Curb Ramps)

Intersection ID: 14611 Main Street: CIRCLE\_AV Cross Street: S\_CHASE\_ST Location: SW

ADA ID: 92A035AE558D Ramp Type: PerpDiag Initial Pass/Fail: Fail Overall Compliance: No Severity Score: 13.75

## Field Measurements/Component Compliance

Street 1 Name
Stop Condition-Street 2
Street 2 Name
Stop Condition-Street 1

CIRCLE AV
None
S CHASE ST
StopSign

Possible Solutions:

Remove & Replace Curb Ramp With Two New Directional Ramps or Equivalent.

Surveyor Notes:

N/A

PROW/ADA:

Not Found, R304.2.2, R304.5.3

Total Cost: \$ 3200.00

| Compliance Description |                       | Data  | Compliance Description |                             | Data  |
|------------------------|-----------------------|-------|------------------------|-----------------------------|-------|
| N/A                    | Ramp Length (in)      | 47.0  | No                     | Ramp Slope (%)              | 8.9   |
| Yes                    | Ramp Width (in)       | 60.0  | No                     | Ramp XSlope (%)             | 3.6   |
| N/A                    | Flare Type LT         | N/A   | N/A                    | Flare Type RT               | N/A   |
| N/A                    | Flare Slope LT (%)    | N/A   | N/A                    | Flare Slope RT (%)          | N/A   |
| N/A                    | Flare Traversable LT? | N/A   | N/A                    | Flare Traversable RT?       | N/A   |
| N/A                    | Landing Length (in)   | N/A   | N/A                    | DWS Provided?               | N/A   |
| N/A                    | Landing Width (in)    | N/A   | N/A                    | DWS Contrast?               | N/A   |
| N/A                    | Landing Slope (%)     | N/A   | N/A                    | DWS Length (in)             | N/A   |
| N/A                    | Landing X Slope (%)   | N/A   | N/A                    | DWS Full Width?             | N/A   |
| N/A                    | Landing Curb? (Y/N)   | N/A   | N/A                    | DWS Offset (in)             | N/A   |
| N/A                    | Shared Landing?       | N/A   |                        |                             |       |
| N/A                    | Gutter Ponding?       | N/A   | N/A                    | Gutter Slope (%)            | N/A   |
| N/A                    | Gutter Lip Ht (in)    | N/A   | N/A                    | Gutter X Slope (%)          | N/A   |
| N/A                    | Painted X Walk1?      | No    | N/A                    | Painted X Walk2?            | No    |
|                        | X Walk 1 Direction    | To NE |                        | X Walk 2 Direction          | To NW |
| N/A                    | X Walk 1 Width (in)   | N/A   | N/A                    | X Walk 2 Width (in)         | N/A   |
|                        | X Walk 1 Slope (%)    | 6.7   |                        | X Walk 2 Slope (%)          | 3.4   |
|                        | X Walk 1 X Slope (%)  | 0.9   |                        | X Walk 2 X Slope (%)        | 1.5   |
| N/A                    | Ramp inside XWalk1?   | N/A   | N/A                    | Ramp inside XWalk2?         | N/A   |
|                        | Road Slope (%)        | 0.6   | N/A                    | Clear Space?                | N/A   |
|                        | Road X Slope (%)      | 2.6   | N/A                    | Clear Space to XWalk (in)   | N/A   |
| N/A                    | Any Obstructions?     | N/A   | N/A                    | Storm Grate/Utility Hazard? | N/A   |
|                        | Obstruction Type      |       |                        | Storm Grate/Utility Type    |       |
|                        |                       | N/A   |                        |                             | N/A   |