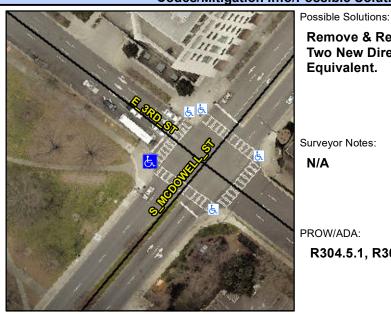

## **Access Compliance Report Public Rights-of-Way** (Curb Ramps)

Intersection ID: 13292 Main Street: E 3RD ST **Cross Street: S MCDOWELL ST** Location: W **ADA ID: 92ABE724EBBE** Ramp Type: PerpDiag Initial Pass/Fail: Fail **Overall Compliance: No Severity Score:** 10

## Field Measurements/Component Compliance

S MCDOWELL ST Street 1 Name Stop Condition-Street 2 Street 2 Name Stop Condition-Street 1

**Remove & Replace Curb Ramp With Two New Directional Ramps or** Equivalent.

Surveyor Notes:

N/A

PROW/ADA:

R304.5.1, R304.5.3

Signal E 3RD ST Signal

Total Cost: 3200.00

| Compliance Description Data Compliance Description Data |                       |       |                        |                             |       |
|---------------------------------------------------------|-----------------------|-------|------------------------|-----------------------------|-------|
| Compliance Description                                  |                       | Data  | Compliance Description |                             | Data  |
| N/A                                                     | Ramp Length (in)      | 93.0  | Yes                    | Ramp Slope (%)              | 6.6   |
| No                                                      | Ramp Width (in)       | 46.0  | No                     | Ramp XSlope (%)             | 2.5   |
| N/A                                                     | Flare Type LT         | N/A   | N/A                    | Flare Type RT               | N/A   |
| N/A                                                     | Flare Slope LT (%)    | N/A   | N/A                    | Flare Slope RT (%)          | N/A   |
| N/A                                                     | Flare Traversable LT? | N/A   | N/A                    | Flare Traversable RT?       | N/A   |
| N/A                                                     | Landing Length (in)   | N/A   | N/A                    | DWS Provided?               | N/A   |
| N/A                                                     | Landing Width (in)    | N/A   | N/A                    | DWS Contrast?               | N/A   |
| N/A                                                     | Landing Slope (%)     | N/A   | N/A                    | DWS Length (in)             | N/A   |
| N/A                                                     | Landing X Slope (%)   | N/A   | N/A                    | DWS Full Width?             | N/A   |
| N/A                                                     | Landing Curb? (Y/N)   | N/A   | N/A                    | DWS Offset (in)             | N/A   |
| N/A                                                     | Shared Landing?       | N/A   |                        |                             |       |
| N/A                                                     | Gutter Ponding?       | N/A   | N/A                    | Gutter Slope (%)            | N/A   |
| N/A                                                     | Gutter Lip Ht (in)    | N/A   | N/A                    | Gutter X Slope (%)          | N/A   |
| N/A                                                     | Painted X Walk1?      | Yes   | N/A                    | Painted X Walk2?            | Yes   |
|                                                         | X Walk 1 Direction    | To SE |                        | X Walk 2 Direction          | To NE |
| N/A                                                     | X Walk 1 Width (in)   | 107.0 | N/A                    | X Walk 2 Width (in)         | 107.0 |
|                                                         | X Walk 1 Slope (%)    | 1.2   |                        | X Walk 2 Slope (%)          | 2.6   |
|                                                         | X Walk 1 X Slope (%)  | 2.7   |                        | X Walk 2 X Slope (%)        | 0.1   |
| N/A                                                     | Ramp inside XWalk1?   | Yes   | N/A                    | Ramp inside XWalk2?         | Yes   |
|                                                         | Road Slope (%)        | 1.7   | N/A                    | Clear Space?                | N/A   |
|                                                         | Road X Slope (%)      | 2.7   | N/A                    | Clear Space to XWalk (in)   | N/A   |
| N/A                                                     | Any Obstructions?     | N/A   | N/A                    | Storm Grate/Utility Hazard? | N/A   |
|                                                         | Obstruction Type      |       | l                      | Storm Grate/Utility Type    |       |
|                                                         |                       | N/A   |                        |                             | N/A   |