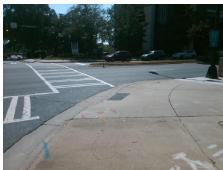

## Field Measurements/Component Compliance

S MCDOWELL ST Street 1 Name Stop Condition-Street 2 Street 2 Name Stop Condition-Street 1

**Remove & Replace Curb Ramp With Two New Directional Ramps or** Equivalent.

Surveyor Notes:

N/A

PROW/ADA:

R304.5.1, R304.5.3

Signal E 3RD ST Signal

Total Cost: 3200.00

| Compliance Description Data Compliance Description Data |                       |       |                        |                             |       |
|---------------------------------------------------------|-----------------------|-------|------------------------|-----------------------------|-------|
| Compliance Description                                  |                       | Data  | Compliance Description |                             | Data  |
| N/A                                                     | Ramp Length (in)      | 93.0  | Yes                    | Ramp Slope (%)              | 6.6   |
| No                                                      | Ramp Width (in)       | 46.0  | No                     | Ramp XSlope (%)             | 2.5   |
| N/A                                                     | Flare Type LT         | N/A   | N/A                    | Flare Type RT               | N/A   |
| N/A                                                     | Flare Slope LT (%)    | N/A   | N/A                    | Flare Slope RT (%)          | N/A   |
| N/A                                                     | Flare Traversable LT? | N/A   | N/A                    | Flare Traversable RT?       | N/A   |
| N/A                                                     | Landing Length (in)   | N/A   | N/A                    | DWS Provided?               | N/A   |
| N/A                                                     | Landing Width (in)    | N/A   | N/A                    | DWS Contrast?               | N/A   |
| N/A                                                     | Landing Slope (%)     | N/A   | N/A                    | DWS Length (in)             | N/A   |
| N/A                                                     | Landing X Slope (%)   | N/A   | N/A                    | DWS Full Width?             | N/A   |
| N/A                                                     | Landing Curb? (Y/N)   | N/A   | N/A                    | DWS Offset (in)             | N/A   |
| N/A                                                     | Shared Landing?       | N/A   |                        |                             |       |
| N/A                                                     | Gutter Ponding?       | N/A   | N/A                    | Gutter Slope (%)            | N/A   |
| N/A                                                     | Gutter Lip Ht (in)    | N/A   | N/A                    | Gutter X Slope (%)          | N/A   |
| N/A                                                     | Painted X Walk1?      | Yes   | N/A                    | Painted X Walk2?            | Yes   |
|                                                         | X Walk 1 Direction    | To SE |                        | X Walk 2 Direction          | To NE |
| N/A                                                     | X Walk 1 Width (in)   | 107.0 | N/A                    | X Walk 2 Width (in)         | 107.0 |
|                                                         | X Walk 1 Slope (%)    | 1.2   |                        | X Walk 2 Slope (%)          | 2.6   |
|                                                         | X Walk 1 X Slope (%)  | 2.7   |                        | X Walk 2 X Slope (%)        | 0.1   |
| N/A                                                     | Ramp inside XWalk1?   | Yes   | N/A                    | Ramp inside XWalk2?         | Yes   |
|                                                         | Road Slope (%)        | 1.7   | N/A                    | Clear Space?                | N/A   |
|                                                         | Road X Slope (%)      | 2.7   | N/A                    | Clear Space to XWalk (in)   | N/A   |
| N/A                                                     | Any Obstructions?     | N/A   | N/A                    | Storm Grate/Utility Hazard? | N/A   |
|                                                         | Obstruction Type      |       | l                      | Storm Grate/Utility Type    |       |
|                                                         |                       | N/A   |                        |                             | N/A   |

Yes

Surface Condition? (G/P)

Good