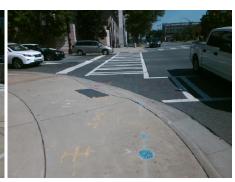

## Field Measurements/Component Compliance

S MCDOWELL ST Street 1 Name Stop Condition-Street 2 Street 2 Name Stop Condition-Street 1

**Remove & Replace Curb Ramp With Two New Directional Ramps or** Equivalent.

Surveyor Notes:

N/A

PROW/ADA:

R304.5.1, R304.5.3

Signal E 3RD ST Signal

Total Cost: 3200.00

| Compliance Description Data Compliance Description Data |                       |       |                        |                             |       |
|---------------------------------------------------------|-----------------------|-------|------------------------|-----------------------------|-------|
| Compliance Description                                  |                       | Data  | Compliance Description |                             | Data  |
| N/A                                                     | Ramp Length (in)      | 93.0  | Yes                    | Ramp Slope (%)              | 6.6   |
| No                                                      | Ramp Width (in)       | 46.0  | No                     | Ramp XSlope (%)             | 2.5   |
| N/A                                                     | Flare Type LT         | N/A   | N/A                    | Flare Type RT               | N/A   |
| N/A                                                     | Flare Slope LT (%)    | N/A   | N/A                    | Flare Slope RT (%)          | N/A   |
| N/A                                                     | Flare Traversable LT? | N/A   | N/A                    | Flare Traversable RT?       | N/A   |
| N/A                                                     | Landing Length (in)   | N/A   | N/A                    | DWS Provided?               | N/A   |
| N/A                                                     | Landing Width (in)    | N/A   | N/A                    | DWS Contrast?               | N/A   |
| N/A                                                     | Landing Slope (%)     | N/A   | N/A                    | DWS Length (in)             | N/A   |
| N/A                                                     | Landing X Slope (%)   | N/A   | N/A                    | DWS Full Width?             | N/A   |
| N/A                                                     | Landing Curb? (Y/N)   | N/A   | N/A                    | DWS Offset (in)             | N/A   |
| N/A                                                     | Shared Landing?       | N/A   |                        |                             |       |
| N/A                                                     | Gutter Ponding?       | N/A   | N/A                    | Gutter Slope (%)            | N/A   |
| N/A                                                     | Gutter Lip Ht (in)    | N/A   | N/A                    | Gutter X Slope (%)          | N/A   |
| N/A                                                     | Painted X Walk1?      | Yes   | N/A                    | Painted X Walk2?            | Yes   |
|                                                         | X Walk 1 Direction    | To SE |                        | X Walk 2 Direction          | To NE |
| N/A                                                     | X Walk 1 Width (in)   | 107.0 | N/A                    | X Walk 2 Width (in)         | 107.0 |
|                                                         | X Walk 1 Slope (%)    | 1.2   |                        | X Walk 2 Slope (%)          | 2.6   |
|                                                         | X Walk 1 X Slope (%)  | 2.7   |                        | X Walk 2 X Slope (%)        | 0.1   |
| N/A                                                     | Ramp inside XWalk1?   | Yes   | N/A                    | Ramp inside XWalk2?         | Yes   |
|                                                         | Road Slope (%)        | 1.7   | N/A                    | Clear Space?                | N/A   |
|                                                         | Road X Slope (%)      | 2.7   | N/A                    | Clear Space to XWalk (in)   | N/A   |
| N/A                                                     | Any Obstructions?     | N/A   | N/A                    | Storm Grate/Utility Hazard? | N/A   |
|                                                         | Obstruction Type      |       | l                      | Storm Grate/Utility Type    |       |
|                                                         |                       | N/A   |                        |                             | N/A   |

Yes

Surface Condition? (G/P)

Good