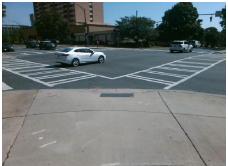

## Field Measurements/Component Compliance

S MCDOWELL ST Street 1 Name Stop Condition-Street 2 Street 2 Name Stop Condition-Street 1

**Remove & Replace Curb Ramp With Two New Directional Ramps or** Equivalent.

Surveyor Notes:

N/A

PROW/ADA:

R304.5.1, R304.5.3

Signal E 3RD ST Signal

Total Cost: 3200.00

| Compliance Description Data Compliance Description Data |                       |       |                        |                             |       |
|---------------------------------------------------------|-----------------------|-------|------------------------|-----------------------------|-------|
| Compliance Description                                  |                       | Data  | Compliance Description |                             | Data  |
| N/A                                                     | Ramp Length (in)      | 93.0  | Yes                    | Ramp Slope (%)              | 6.6   |
| No                                                      | Ramp Width (in)       | 46.0  | No                     | Ramp XSlope (%)             | 2.5   |
| N/A                                                     | Flare Type LT         | N/A   | N/A                    | Flare Type RT               | N/A   |
| N/A                                                     | Flare Slope LT (%)    | N/A   | N/A                    | Flare Slope RT (%)          | N/A   |
| N/A                                                     | Flare Traversable LT? | N/A   | N/A                    | Flare Traversable RT?       | N/A   |
| N/A                                                     | Landing Length (in)   | N/A   | N/A                    | DWS Provided?               | N/A   |
| N/A                                                     | Landing Width (in)    | N/A   | N/A                    | DWS Contrast?               | N/A   |
| N/A                                                     | Landing Slope (%)     | N/A   | N/A                    | DWS Length (in)             | N/A   |
| N/A                                                     | Landing X Slope (%)   | N/A   | N/A                    | DWS Full Width?             | N/A   |
| N/A                                                     | Landing Curb? (Y/N)   | N/A   | N/A                    | DWS Offset (in)             | N/A   |
| N/A                                                     | Shared Landing?       | N/A   |                        |                             |       |
| N/A                                                     | Gutter Ponding?       | N/A   | N/A                    | Gutter Slope (%)            | N/A   |
| N/A                                                     | Gutter Lip Ht (in)    | N/A   | N/A                    | Gutter X Slope (%)          | N/A   |
| N/A                                                     | Painted X Walk1?      | Yes   | N/A                    | Painted X Walk2?            | Yes   |
|                                                         | X Walk 1 Direction    | To SE |                        | X Walk 2 Direction          | To NE |
| N/A                                                     | X Walk 1 Width (in)   | 107.0 | N/A                    | X Walk 2 Width (in)         | 107.0 |
|                                                         | X Walk 1 Slope (%)    | 1.2   |                        | X Walk 2 Slope (%)          | 2.6   |
|                                                         | X Walk 1 X Slope (%)  | 2.7   |                        | X Walk 2 X Slope (%)        | 0.1   |
| N/A                                                     | Ramp inside XWalk1?   | Yes   | N/A                    | Ramp inside XWalk2?         | Yes   |
|                                                         | Road Slope (%)        | 1.7   | N/A                    | Clear Space?                | N/A   |
|                                                         | Road X Slope (%)      | 2.7   | N/A                    | Clear Space to XWalk (in)   | N/A   |
| N/A                                                     | Any Obstructions?     | N/A   | N/A                    | Storm Grate/Utility Hazard? | N/A   |
|                                                         | Obstruction Type      |       | l                      | Storm Grate/Utility Type    |       |
|                                                         |                       | N/A   |                        |                             | N/A   |

Yes

Surface Condition? (G/P)

Good