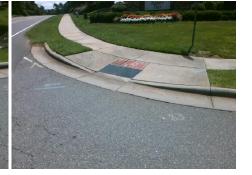

## **Access Compliance Report** Public Rights-of-Way (Curb Ramps)

|                                                                                                                 |                        |                                        |         |                                         |                                                |       |      |                             | /    |
|-----------------------------------------------------------------------------------------------------------------|------------------------|----------------------------------------|---------|-----------------------------------------|------------------------------------------------|-------|------|-----------------------------|------|
| Intersection ID: 43765                                                                                          | Main Street: HELENS_LN |                                        |         | Cross Street: EASTFIELD_RD              |                                                |       |      | Location:                   | SE   |
| ADA ID: 92B1FBD45439                                                                                            | Ramp Ty                | Ramp Type: Perp                        |         |                                         | Initial Pass/Fail: Fail Overall Compliance: No |       |      | o Severity Score:           | 35   |
| Codes/Mitigation Info/Possible Solution                                                                         |                        |                                        |         | Field Measurements/Component Compliance |                                                |       |      |                             |      |
|                                                                                                                 |                        | Possible Solutions:                    |         | Compliance Description Data Con         |                                                |       | Comp | liance Description          | Data |
| The second states                                                                                               |                        | Remove & Replace Entire Ram            | np.     | N/A                                     | Ramp Length (in)                               | 48.0  | No   | Ramp Slope (%)              | 12.3 |
|                                                                                                                 |                        | ······································ |         | No                                      | Ramp Width (in)                                | 40.0  | No   | Ramp XSlope (%)             | 3.2  |
| A Martin Martin                                                                                                 |                        |                                        |         | N/A                                     | Flare Type LT                                  | N/A   | N/A  | Flare Type RT               | N/A  |
|                                                                                                                 |                        |                                        |         | N/A                                     | Flare Slope LT (%)                             | N/A   | N/A  | Flare Slope RT (%)          | N/A  |
| and the second second                                                                                           | here here              |                                        |         | N/A                                     | Flare Traversable LT?                          | N/A   | N/A  | Flare Traversable RT?       | N/A  |
| JURIAL                                                                                                          |                        |                                        |         | N/A                                     | Landing Length (in)                            | N/A   | N/A  | DWS Provided?               | N/A  |
| B.S.                                                                                                            | and the                | Surveyor Notes:                        |         | N/A                                     | Landing Width (in)                             | N/A   | N/A  | DWS Contrast?               | N/A  |
|                                                                                                                 | 1 Paral                | N/A                                    |         | N/A                                     | Landing Slope (%)                              | N/A   | N/A  | DWS Length (in)             | N/A  |
|                                                                                                                 | A MAY                  |                                        |         | N/A                                     | Landing X Slope (%)                            | N/A   | N/A  | DWS Full Width?             | N/A  |
| 6                                                                                                               | No -                   |                                        |         | N/A                                     | Landing Curb? (Y/N)                            | N/A   | N/A  | DWS Offset (in)             | N/A  |
|                                                                                                                 | ich V.                 |                                        |         | N/A                                     | Shared Landing?                                | N/A   |      |                             |      |
|                                                                                                                 | CA Y                   | PROW/ADA:                              |         | N/A                                     | Gutter Ponding?                                | N/A   | N/A  | Gutter Slope (%)            | N/A  |
| The second se |                        | R304.5.1, R304.2.2, R304.5.3           |         | N/A                                     | Gutter Lip Ht (in)                             | N/A   | N/A  | Gutter X Slope (%)          | N/A  |
|                                                                                                                 | Can - and              | ,,                                     |         | N/A                                     | Painted X Walk1?                               | No    | N/A  | Painted X Walk2?            | N/A  |
|                                                                                                                 | ALER-LE                | 1                                      |         |                                         | X Walk 1 Direction                             | To SW |      | X Walk 2 Direction          | N/A  |
|                                                                                                                 | & Alac                 |                                        |         | N/A                                     | X Walk 1 Width (in)                            | N/A   | N/A  | X Walk 2 Width (in)         | N/A  |
| Street 1 Name                                                                                                   | HELENS LN              | -                                      |         |                                         | X Walk 1 Slope (%)                             | 3.3   |      | X Walk 2 Slope (%)          | N/A  |
| Stop Condition-Street 2                                                                                         | StopSign               |                                        |         |                                         | X Walk 1 X Slope (%)                           | 3.0   |      | X Walk 2 X Slope (%)        | N/A  |
| Street 2 Name                                                                                                   | N/A                    |                                        |         | N/A                                     | Ramp inside XWalk1?                            | N/A   | N/A  | Ramp inside XWalk2?         | N/A  |
| Stop Condition-Street 1                                                                                         | N/A                    |                                        |         |                                         | Road Slope (%)                                 | N/A   | N/A  | Clear Space?                | N/A  |
|                                                                                                                 |                        |                                        |         |                                         | Road X Slope (%)                               | N/A   | N/A  | Clear Space to XWalk (in)   | N/A  |
|                                                                                                                 |                        |                                        |         | N/A                                     | Any Obstructions?                              | N/A   | N/A  | Storm Grate/Utility Hazard? | N/A  |
|                                                                                                                 |                        | Total Cost: \$                         | 1850.00 |                                         | Obstruction Type                               |       |      | Storm Grate/Utility Type    |      |
| 1                                                                                                               |                        |                                        |         |                                         |                                                | N/A   |      |                             | N/A  |
|                                                                                                                 |                        |                                        |         |                                         |                                                |       |      |                             |      |