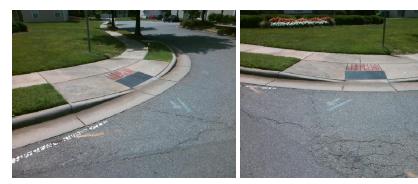

## **Access Compliance Report** Public Rights-of-Way (Curb Ramps)

|                                                                                                                 |                        |                                        |         |                                         |                                                |       |      |                             | /    |
|-----------------------------------------------------------------------------------------------------------------|------------------------|----------------------------------------|---------|-----------------------------------------|------------------------------------------------|-------|------|-----------------------------|------|
| Intersection ID: 43765                                                                                          | Main Street: HELENS_LN |                                        |         | Cross Street: EASTFIELD_RD              |                                                |       |      | Location:                   | SE   |
| ADA ID: 92B1FBD45439                                                                                            | Ramp Ty                | Ramp Type: Perp                        |         |                                         | Initial Pass/Fail: Fail Overall Compliance: No |       |      | o Severity Score:           | 35   |
| Codes/Mitigation Info/Possible Solution                                                                         |                        |                                        |         | Field Measurements/Component Compliance |                                                |       |      |                             |      |
|                                                                                                                 |                        | Possible Solutions:                    |         | Compliance Description Data Con         |                                                |       | Comp | liance Description          | Data |
| The second states                                                                                               |                        | Remove & Replace Entire Ram            | np.     | N/A                                     | Ramp Length (in)                               | 48.0  | No   | Ramp Slope (%)              | 12.3 |
|                                                                                                                 |                        | ······································ |         | No                                      | Ramp Width (in)                                | 40.0  | No   | Ramp XSlope (%)             | 3.2  |
| A Martin Martin                                                                                                 |                        |                                        |         | N/A                                     | Flare Type LT                                  | N/A   | N/A  | Flare Type RT               | N/A  |
|                                                                                                                 |                        |                                        |         | N/A                                     | Flare Slope LT (%)                             | N/A   | N/A  | Flare Slope RT (%)          | N/A  |
| and the second second                                                                                           | here here              |                                        |         | N/A                                     | Flare Traversable LT?                          | N/A   | N/A  | Flare Traversable RT?       | N/A  |
| JURIAL                                                                                                          |                        |                                        |         | N/A                                     | Landing Length (in)                            | N/A   | N/A  | DWS Provided?               | N/A  |
| B.S.                                                                                                            | and the                | Surveyor Notes:                        |         | N/A                                     | Landing Width (in)                             | N/A   | N/A  | DWS Contrast?               | N/A  |
|                                                                                                                 | 1 Paral                | N/A                                    |         | N/A                                     | Landing Slope (%)                              | N/A   | N/A  | DWS Length (in)             | N/A  |
|                                                                                                                 | A MAY                  |                                        |         | N/A                                     | Landing X Slope (%)                            | N/A   | N/A  | DWS Full Width?             | N/A  |
| 6                                                                                                               | No -                   |                                        |         | N/A                                     | Landing Curb? (Y/N)                            | N/A   | N/A  | DWS Offset (in)             | N/A  |
|                                                                                                                 | ich V.                 |                                        |         | N/A                                     | Shared Landing?                                | N/A   |      |                             |      |
|                                                                                                                 | CA Y                   | PROW/ADA:                              |         | N/A                                     | Gutter Ponding?                                | N/A   | N/A  | Gutter Slope (%)            | N/A  |
| The second se |                        | R304.5.1, R304.2.2, R304.5.3           |         | N/A                                     | Gutter Lip Ht (in)                             | N/A   | N/A  | Gutter X Slope (%)          | N/A  |
|                                                                                                                 | Can - and              | ,,                                     |         | N/A                                     | Painted X Walk1?                               | No    | N/A  | Painted X Walk2?            | N/A  |
|                                                                                                                 | ALER-LE                | 1                                      |         |                                         | X Walk 1 Direction                             | To SW |      | X Walk 2 Direction          | N/A  |
|                                                                                                                 | & Alac                 |                                        |         | N/A                                     | X Walk 1 Width (in)                            | N/A   | N/A  | X Walk 2 Width (in)         | N/A  |
| Street 1 Name                                                                                                   | HELENS LN              | -                                      |         |                                         | X Walk 1 Slope (%)                             | 3.3   |      | X Walk 2 Slope (%)          | N/A  |
| Stop Condition-Street 2                                                                                         | StopSign               |                                        |         |                                         | X Walk 1 X Slope (%)                           | 3.0   |      | X Walk 2 X Slope (%)        | N/A  |
| Street 2 Name                                                                                                   | N/A                    |                                        |         | N/A                                     | Ramp inside XWalk1?                            | N/A   | N/A  | Ramp inside XWalk2?         | N/A  |
| Stop Condition-Street 1                                                                                         | N/A                    |                                        |         |                                         | Road Slope (%)                                 | N/A   | N/A  | Clear Space?                | N/A  |
|                                                                                                                 |                        |                                        |         |                                         | Road X Slope (%)                               | N/A   | N/A  | Clear Space to XWalk (in)   | N/A  |
|                                                                                                                 |                        |                                        |         | N/A                                     | Any Obstructions?                              | N/A   | N/A  | Storm Grate/Utility Hazard? | N/A  |
|                                                                                                                 |                        | Total Cost: \$                         | 1850.00 |                                         | Obstruction Type                               |       |      | Storm Grate/Utility Type    |      |
| 1                                                                                                               |                        |                                        |         |                                         |                                                | N/A   |      |                             | N/A  |
|                                                                                                                 |                        |                                        |         |                                         |                                                |       |      |                             |      |