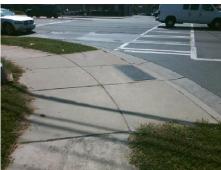

## Access Compliance Report Public Rights-of-Way (Curb Ramps)

Intersection ID: 15217 Main Street: ALBEMARLE\_RD Cross Street: WINTERHAVEN\_DR Location: NE

ADA ID: 92B6B138E1B5 Ramp Type: PerpDiag Initial Pass/Fail: Fail Overall Compliance: No Severity Score: 13.75

Surveyor Notes:

N/A

PROW/ADA:

Not Found, R304.2.2

Total Cost: \$ 3200.00

| Field Measurements/Component Compliance |                       |       |      |                             |       |
|-----------------------------------------|-----------------------|-------|------|-----------------------------|-------|
| Compliance Description                  |                       | Data  | Comp | liance Description          | Data  |
| N/A                                     | Ramp Length (in)      | 60.0  | No   | Ramp Slope (%)              | 8.6   |
| Yes                                     | Ramp Width (in)       | 52.0  | Yes  | Ramp XSlope (%)             | 2.2   |
| N/A                                     | Flare Type LT         | N/A   | N/A  | Flare Type RT               | N/A   |
| N/A                                     | Flare Slope LT (%)    | N/A   | N/A  | Flare Slope RT (%)          | N/A   |
| N/A                                     | Flare Traversable LT? | N/A   | N/A  | Flare Traversable RT?       | N/A   |
| N/A                                     | Landing Length (in)   | N/A   | N/A  | DWS Provided?               | N/A   |
| N/A                                     | Landing Width (in)    | N/A   | N/A  | DWS Contrast?               | N/A   |
| N/A                                     | Landing Slope (%)     | N/A   | N/A  | DWS Length (in)             | N/A   |
| N/A                                     | Landing X Slope (%)   | N/A   | N/A  | DWS Full Width?             | N/A   |
| N/A                                     | Landing Curb? (Y/N)   | N/A   | N/A  | DWS Offset (in)             | N/A   |
| N/A                                     | Shared Landing?       | N/A   |      |                             |       |
| N/A                                     | Gutter Ponding?       | N/A   | N/A  | Gutter Slope (%)            | N/A   |
| N/A                                     | Gutter Lip Ht (in)    | N/A   | N/A  | Gutter X Slope (%)          | N/A   |
| N/A                                     | Painted X Walk1?      | Yes   | N/A  | Painted X Walk2?            | Yes   |
|                                         | X Walk 1 Direction    | То Е  |      | X Walk 2 Direction          | To S  |
| N/A                                     | X Walk 1 Width (in)   | 112.0 | N/A  | X Walk 2 Width (in)         | 108.0 |
|                                         | X Walk 1 Slope (%)    | 3.3   |      | X Walk 2 Slope (%)          | 1.4   |
|                                         | X Walk 1 X Slope (%)  | 4.2   |      | X Walk 2 X Slope (%)        | 0.8   |
| N/A                                     | Ramp inside XWalk1?   | Yes   | N/A  | Ramp inside XWalk2?         | Yes   |
|                                         | Road Slope (%)        | 3.5   | N/A  | Clear Space?                | N/A   |
|                                         | Road X Slope (%)      | 2.8   | N/A  | Clear Space to XWalk (in)   | N/A   |
| N/A                                     | Any Obstructions?     | N/A   | N/A  | Storm Grate/Utility Hazard? | N/A   |
|                                         | Obstruction Type      |       |      | Storm Grate/Utility Type    |       |
|                                         |                       | N/A   |      |                             | N/A   |
|                                         |                       |       | Yes  | Surface Condition? (G/P)    | Good  |
| - Table -                               |                       |       |      |                             |       |