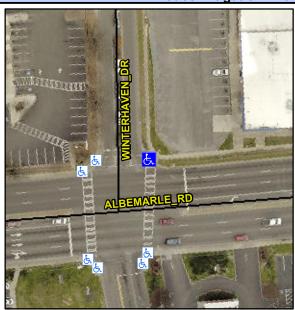

## Access Compliance Report Public Rights-of-Way (Curb Ramps)

Intersection ID: 15217 Main Street: ALBEMARLE\_RD Cross Street: WINTERHAVEN\_DR Location: NE

ADA ID: 92B6B138E1B5 Ramp Type: PerpDiag Initial Pass/Fail: Fail Overall Compliance: No Severity Score: 13.75

## Field Measurements/Component Compliance

Street 1 Name WINTERHAVEN DR
Stop Condition-Street 2 Signal
Street 2 Name ALBEMARLE RD
Stop Condition-Street 1 Signal

Possible Solutions:

Remove & Replace Curb Ramp With Two New Directional Ramps or Equivalent.