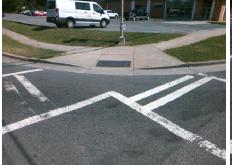

## Access Compliance Report Public Rights-of-Way (Curb Ramps)

Intersection ID: 15217 Main Street: ALBEMARLE\_RD Cross Street: WINTERHAVEN\_DR Location: NE

ADA ID: 92B6B138E1B5 Ramp Type: PerpDiag Initial Pass/Fail: Fail Overall Compliance: No Severity Score: 13.75

Surveyor Notes:

N/A

PROW/ADA:

Not Found, R304.2.2

Total Cost: \$ 3200.00

| Field Measurements/Component Compliance |                       |       |      |                             |       |
|-----------------------------------------|-----------------------|-------|------|-----------------------------|-------|
| Compliance Description                  |                       | Data  | Comp | liance Description          | Data  |
| N/A                                     | Ramp Length (in)      | 60.0  | No   | Ramp Slope (%)              | 8.6   |
| Yes                                     | Ramp Width (in)       | 52.0  | Yes  | Ramp XSlope (%)             | 2.2   |
| N/A                                     | Flare Type LT         | N/A   | N/A  | Flare Type RT               | N/A   |
| N/A                                     | Flare Slope LT (%)    | N/A   | N/A  | Flare Slope RT (%)          | N/A   |
| N/A                                     | Flare Traversable LT? | N/A   | N/A  | Flare Traversable RT?       | N/A   |
| N/A                                     | Landing Length (in)   | N/A   | N/A  | DWS Provided?               | N/A   |
| N/A                                     | Landing Width (in)    | N/A   | N/A  | DWS Contrast?               | N/A   |
| N/A                                     | Landing Slope (%)     | N/A   | N/A  | DWS Length (in)             | N/A   |
| N/A                                     | Landing X Slope (%)   | N/A   | N/A  | DWS Full Width?             | N/A   |
| N/A                                     | Landing Curb? (Y/N)   | N/A   | N/A  | DWS Offset (in)             | N/A   |
| N/A                                     | Shared Landing?       | N/A   |      |                             |       |
| N/A                                     | Gutter Ponding?       | N/A   | N/A  | Gutter Slope (%)            | N/A   |
| N/A                                     | Gutter Lip Ht (in)    | N/A   | N/A  | Gutter X Slope (%)          | N/A   |
| N/A                                     | Painted X Walk1?      | Yes   | N/A  | Painted X Walk2?            | Yes   |
|                                         | X Walk 1 Direction    | То Е  |      | X Walk 2 Direction          | To S  |
| N/A                                     | X Walk 1 Width (in)   | 112.0 | N/A  | X Walk 2 Width (in)         | 108.0 |
|                                         | X Walk 1 Slope (%)    | 3.3   |      | X Walk 2 Slope (%)          | 1.4   |
|                                         | X Walk 1 X Slope (%)  | 4.2   |      | X Walk 2 X Slope (%)        | 0.8   |
| N/A                                     | Ramp inside XWalk1?   | Yes   | N/A  | Ramp inside XWalk2?         | Yes   |
|                                         | Road Slope (%)        | 3.5   | N/A  | Clear Space?                | N/A   |
|                                         | Road X Slope (%)      | 2.8   | N/A  | Clear Space to XWalk (in)   | N/A   |
| N/A                                     | Any Obstructions?     | N/A   | N/A  | Storm Grate/Utility Hazard? | N/A   |
|                                         | Obstruction Type      |       |      | Storm Grate/Utility Type    |       |
|                                         |                       | N/A   |      |                             | N/A   |
|                                         |                       |       | Yes  | Surface Condition? (G/P)    | Good  |
| - Table -                               |                       |       |      |                             |       |