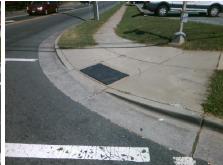

## Access Compliance Report Public Rights-of-Way (Curb Ramps)

Intersection ID: 15217 Main Street: ALBEMARLE\_RD Cross Street: WINTERHAVEN\_DR Location: NE

ADA ID: 92B6B138E1B5 Ramp Type: PerpDiag Initial Pass/Fail: Fail Overall Compliance: No Severity Score: 13.75

Surveyor Notes:

N/A

PROW/ADA:

Not Found, R304.2.2

Total Cost: \$ 3200.00

| Field Measurements/Component Compliance |                       |       |      |                             |       |
|-----------------------------------------|-----------------------|-------|------|-----------------------------|-------|
| Compliance Description                  |                       | Data  | Comp | liance Description          | Data  |
| N/A                                     | Ramp Length (in)      | 60.0  | No   | Ramp Slope (%)              | 8.6   |
| Yes                                     | Ramp Width (in)       | 52.0  | Yes  | Ramp XSlope (%)             | 2.2   |
| N/A                                     | Flare Type LT         | N/A   | N/A  | Flare Type RT               | N/A   |
| N/A                                     | Flare Slope LT (%)    | N/A   | N/A  | Flare Slope RT (%)          | N/A   |
| N/A                                     | Flare Traversable LT? | N/A   | N/A  | Flare Traversable RT?       | N/A   |
| N/A                                     | Landing Length (in)   | N/A   | N/A  | DWS Provided?               | N/A   |
| N/A                                     | Landing Width (in)    | N/A   | N/A  | DWS Contrast?               | N/A   |
| N/A                                     | Landing Slope (%)     | N/A   | N/A  | DWS Length (in)             | N/A   |
| N/A                                     | Landing X Slope (%)   | N/A   | N/A  | DWS Full Width?             | N/A   |
| N/A                                     | Landing Curb? (Y/N)   | N/A   | N/A  | DWS Offset (in)             | N/A   |
| N/A                                     | Shared Landing?       | N/A   |      |                             |       |
| N/A                                     | Gutter Ponding?       | N/A   | N/A  | Gutter Slope (%)            | N/A   |
| N/A                                     | Gutter Lip Ht (in)    | N/A   | N/A  | Gutter X Slope (%)          | N/A   |
| N/A                                     | Painted X Walk1?      | Yes   | N/A  | Painted X Walk2?            | Yes   |
|                                         | X Walk 1 Direction    | То Е  |      | X Walk 2 Direction          | To S  |
| N/A                                     | X Walk 1 Width (in)   | 112.0 | N/A  | X Walk 2 Width (in)         | 108.0 |
|                                         | X Walk 1 Slope (%)    | 3.3   |      | X Walk 2 Slope (%)          | 1.4   |
|                                         | X Walk 1 X Slope (%)  | 4.2   |      | X Walk 2 X Slope (%)        | 0.8   |
| N/A                                     | Ramp inside XWalk1?   | Yes   | N/A  | Ramp inside XWalk2?         | Yes   |
|                                         | Road Slope (%)        | 3.5   | N/A  | Clear Space?                | N/A   |
|                                         | Road X Slope (%)      | 2.8   | N/A  | Clear Space to XWalk (in)   | N/A   |
| N/A                                     | Any Obstructions?     | N/A   | N/A  | Storm Grate/Utility Hazard? | N/A   |
|                                         | Obstruction Type      |       |      | Storm Grate/Utility Type    |       |
|                                         |                       | N/A   |      |                             | N/A   |
|                                         |                       |       | Yes  | Surface Condition? (G/P)    | Good  |
| - Table -                               |                       |       |      |                             |       |