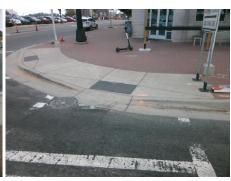

## Field Measurements/Component Compliance

**Data Compliance Description** 

W 4TH ST Street 1 Name Stop Condition-Street 2 Signal Street 2 Name N/A Stop Condition-Street 1 N/A

| Possible Solutions:           |  |  |  |  |  |
|-------------------------------|--|--|--|--|--|
| Remove & Replace Entire Ramp. |  |  |  |  |  |
|                               |  |  |  |  |  |
|                               |  |  |  |  |  |
|                               |  |  |  |  |  |
|                               |  |  |  |  |  |
|                               |  |  |  |  |  |
| Surveyor Notes:               |  |  |  |  |  |
| N/A                           |  |  |  |  |  |
|                               |  |  |  |  |  |
|                               |  |  |  |  |  |
| PROW/ADA:                     |  |  |  |  |  |
|                               |  |  |  |  |  |
| Not Found, R304.5.1, R304.2.2 |  |  |  |  |  |
|                               |  |  |  |  |  |
|                               |  |  |  |  |  |
|                               |  |  |  |  |  |