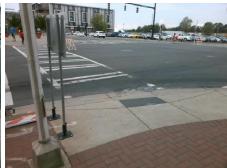

## Field Measurements/Component Compliance

**Data Compliance Description** 

W 4TH ST Street 1 Name Stop Condition-Street 2 Signal Street 2 Name N/A Stop Condition-Street 1 N/A

| Possible Solutions:           |  |  |  |  |  |
|-------------------------------|--|--|--|--|--|
| Remove & Replace Entire Ramp. |  |  |  |  |  |
|                               |  |  |  |  |  |
|                               |  |  |  |  |  |
|                               |  |  |  |  |  |
|                               |  |  |  |  |  |
|                               |  |  |  |  |  |
| Surveyor Notes:               |  |  |  |  |  |
| N/A                           |  |  |  |  |  |
|                               |  |  |  |  |  |
|                               |  |  |  |  |  |
| PROW/ADA:                     |  |  |  |  |  |
|                               |  |  |  |  |  |
| Not Found, R304.5.1, R304.2.2 |  |  |  |  |  |
|                               |  |  |  |  |  |
|                               |  |  |  |  |  |
|                               |  |  |  |  |  |