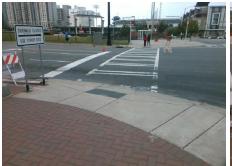

## Field Measurements/Component Compliance

**Data Compliance Description** 

W 4TH ST Street 1 Name Stop Condition-Street 2 Signal Street 2 Name N/A Stop Condition-Street 1 N/A

| Possible Solutions:           |  |  |  |  |  |
|-------------------------------|--|--|--|--|--|
| Remove & Replace Entire Ramp. |  |  |  |  |  |
|                               |  |  |  |  |  |
|                               |  |  |  |  |  |
|                               |  |  |  |  |  |
|                               |  |  |  |  |  |
|                               |  |  |  |  |  |
| Surveyor Notes:               |  |  |  |  |  |
| N/A                           |  |  |  |  |  |
|                               |  |  |  |  |  |
|                               |  |  |  |  |  |
| PROW/ADA:                     |  |  |  |  |  |
|                               |  |  |  |  |  |
| Not Found, R304.5.1, R304.2.2 |  |  |  |  |  |
|                               |  |  |  |  |  |
|                               |  |  |  |  |  |
|                               |  |  |  |  |  |