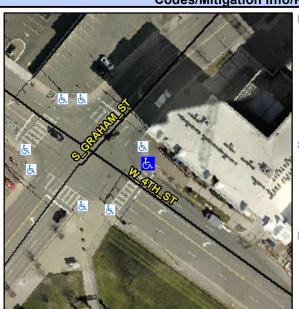

## **Access Compliance Report Public Rights-of-Way** (Curb Ramps)

Data

9.8

1.1

N/A

Good

Surface Condition? (G/P)

Intersection ID: 11963 Main Street: S GRAHAM ST Cross Street: W 4TH ST Location: Ε

ADA ID: 92B870A5BBE7 Ramp Type: Perp Initial Pass/Fail: Fail **Overall Compliance: No** Severity Score: 21.25

Compliance Description