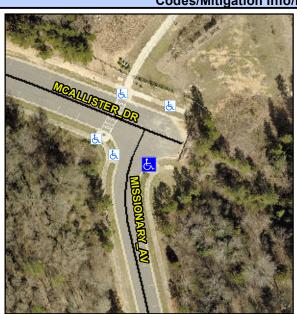

## Access Compliance Report Public Rights-of-Way (Curb Ramps)

Intersection ID: 46768 Main Street: MCALLISTER\_DR Cross Street: MISSIONARY\_AV Location: SE

ADA ID: 92BBBD8722AE Ramp Type: PerpDiag Initial Pass/Fail: Fail Overall Compliance: No Severity Score: 21.25