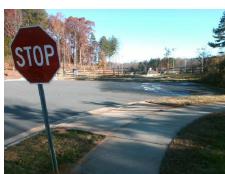

## Field Measurements/Component Compliance

Street 1 Name
Stop Condition-Street 2
Street 2 Name
Stop Condition-Street 1

MCALLISTER DR None MISSIONARY AV StopSign Possible Solutions:

Remove & Replace Curb Ramp With Two New Directional Ramps or Equivalent.

Surveyor Notes:

N/A

PROW/ADA:

Not Found, R304.5.1, R304.2.2

Total Cost: \$ 3200.00

| Compliance Description |                       | Data  | Compliance Description |                             | Data  |  |
|------------------------|-----------------------|-------|------------------------|-----------------------------|-------|--|
| N/A                    | Ramp Length (in)      | 73.0  | No                     | Ramp Slope (%)              | 9.1   |  |
| No                     | Ramp Width (in)       | 37.5  | Yes                    | Ramp XSlope (%)             | 1.1   |  |
| N/A                    | Flare Type LT         | N/A   | N/A                    | Flare Type RT               | N/A   |  |
| N/A                    | Flare Slope LT (%)    | N/A   | N/A                    | Flare Slope RT (%)          | N/A   |  |
| N/A                    | Flare Traversable LT? | N/A   | N/A                    | Flare Traversable RT?       | N/A   |  |
| N/A                    | Landing Length (in)   | N/A   | N/A                    | DWS Provided?               | N/A   |  |
| N/A                    | Landing Width (in)    | N/A   | N/A                    | DWS Contrast?               | N/A   |  |
| N/A                    | Landing Slope (%)     | N/A   | N/A                    | DWS Length (in)             | N/A   |  |
| N/A                    | Landing X Slope (%)   | N/A   | N/A                    | DWS Full Width?             | N/A   |  |
| N/A                    | Landing Curb? (Y/N)   | N/A   | N/A                    | DWS Offset (in)             | N/A   |  |
| N/A                    | Shared Landing?       | N/A   |                        |                             |       |  |
| N/A                    | Gutter Ponding?       | N/A   | N/A                    | Gutter Slope (%)            | N/A   |  |
| N/A                    | Gutter Lip Ht (in)    | N/A   | N/A                    | Gutter X Slope (%)          | N/A   |  |
| N/A                    | Painted X Walk1?      | No    | N/A                    | Painted X Walk2?            | No    |  |
|                        | X Walk 1 Direction    | To NE |                        | X Walk 2 Direction          | To NW |  |
| N/A                    | X Walk 1 Width (in)   | N/A   | N/A                    | X Walk 2 Width (in)         | N/A   |  |
|                        | X Walk 1 Slope (%)    | 3.7   |                        | X Walk 2 Slope (%)          | 2.2   |  |
|                        | X Walk 1 X Slope (%)  | 2.8   |                        | X Walk 2 X Slope (%)        | 2.6   |  |
| N/A                    | Ramp inside XWalk1?   | N/A   | N/A                    | Ramp inside XWalk2?         | N/A   |  |
|                        | Road Slope (%)        | 1.2   | N/A                    | Clear Space?                | N/A   |  |
|                        | Road X Slope (%)      | 2.9   | N/A                    | Clear Space to XWalk (in)   | N/A   |  |
| N/A                    | Any Obstructions?     | N/A   | N/A                    | Storm Grate/Utility Hazard? | N/A   |  |
|                        | Obstruction Type      |       |                        | Storm Grate/Utility Type    |       |  |
|                        |                       | N/A   |                        |                             | N/A   |  |