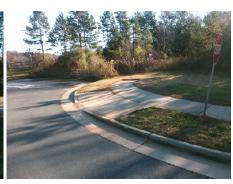

## Field Measurements/Component Compliance

Street 1 Name
Stop Condition-Street 2
Street 2 Name
Stop Condition-Street 1

MCALLISTER DR None MISSIONARY AV StopSign Possible Solutions:

Remove & Replace Curb Ramp With Two New Directional Ramps or Equivalent.

Surveyor Notes:

N/A

PROW/ADA:

Not Found, R304.5.1, R304.2.2

Total Cost: \$ 3200.00

| Compliance Description |                       | Data  | Compliance Description |                             | Data  |  |
|------------------------|-----------------------|-------|------------------------|-----------------------------|-------|--|
| N/A                    | Ramp Length (in)      | 73.0  | No                     | Ramp Slope (%)              | 9.1   |  |
| No                     | Ramp Width (in)       | 37.5  | Yes                    | Ramp XSlope (%)             | 1.1   |  |
| N/A                    | Flare Type LT         | N/A   | N/A                    | Flare Type RT               | N/A   |  |
| N/A                    | Flare Slope LT (%)    | N/A   | N/A                    | Flare Slope RT (%)          | N/A   |  |
| N/A                    | Flare Traversable LT? | N/A   | N/A                    | Flare Traversable RT?       | N/A   |  |
| N/A                    | Landing Length (in)   | N/A   | N/A                    | DWS Provided?               | N/A   |  |
| N/A                    | Landing Width (in)    | N/A   | N/A                    | DWS Contrast?               | N/A   |  |
| N/A                    | Landing Slope (%)     | N/A   | N/A                    | DWS Length (in)             | N/A   |  |
| N/A                    | Landing X Slope (%)   | N/A   | N/A                    | DWS Full Width?             | N/A   |  |
| N/A                    | Landing Curb? (Y/N)   | N/A   | N/A                    | DWS Offset (in)             | N/A   |  |
| N/A                    | Shared Landing?       | N/A   |                        |                             |       |  |
| N/A                    | Gutter Ponding?       | N/A   | N/A                    | Gutter Slope (%)            | N/A   |  |
| N/A                    | Gutter Lip Ht (in)    | N/A   | N/A                    | Gutter X Slope (%)          | N/A   |  |
| N/A                    | Painted X Walk1?      | No    | N/A                    | Painted X Walk2?            | No    |  |
|                        | X Walk 1 Direction    | To NE |                        | X Walk 2 Direction          | To NW |  |
| N/A                    | X Walk 1 Width (in)   | N/A   | N/A                    | X Walk 2 Width (in)         | N/A   |  |
|                        | X Walk 1 Slope (%)    | 3.7   |                        | X Walk 2 Slope (%)          | 2.2   |  |
|                        | X Walk 1 X Slope (%)  | 2.8   |                        | X Walk 2 X Slope (%)        | 2.6   |  |
| N/A                    | Ramp inside XWalk1?   | N/A   | N/A                    | Ramp inside XWalk2?         | N/A   |  |
|                        | Road Slope (%)        | 1.2   | N/A                    | Clear Space?                | N/A   |  |
|                        | Road X Slope (%)      | 2.9   | N/A                    | Clear Space to XWalk (in)   | N/A   |  |
| N/A                    | Any Obstructions?     | N/A   | N/A                    | Storm Grate/Utility Hazard? | N/A   |  |
|                        | Obstruction Type      |       |                        | Storm Grate/Utility Type    |       |  |
|                        |                       | N/A   |                        |                             | N/A   |  |