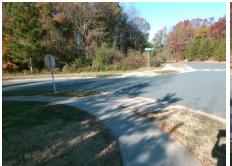

## Field Measurements/Component Compliance

Street 1 Name
Stop Condition-Street 2
Street 2 Name
Stop Condition-Street 1

MCALLISTER DR None MISSIONARY AV StopSign Possible Solutions:

Remove & Replace Curb Ramp With Two New Directional Ramps or Equivalent.

Surveyor Notes:

N/A

PROW/ADA:

Not Found, R304.5.1, R304.2.2

Total Cost: \$ 3200.00

| Compliance Description |                       | Data  | Compliance Description |                             | Data  |  |
|------------------------|-----------------------|-------|------------------------|-----------------------------|-------|--|
| N/A                    | Ramp Length (in)      | 73.0  | No                     | Ramp Slope (%)              | 9.1   |  |
| No                     | Ramp Width (in)       | 37.5  | Yes                    | Ramp XSlope (%)             | 1.1   |  |
| N/A                    | Flare Type LT         | N/A   | N/A                    | Flare Type RT               | N/A   |  |
| N/A                    | Flare Slope LT (%)    | N/A   | N/A                    | Flare Slope RT (%)          | N/A   |  |
| N/A                    | Flare Traversable LT? | N/A   | N/A                    | Flare Traversable RT?       | N/A   |  |
| N/A                    | Landing Length (in)   | N/A   | N/A                    | DWS Provided?               | N/A   |  |
| N/A                    | Landing Width (in)    | N/A   | N/A                    | DWS Contrast?               | N/A   |  |
| N/A                    | Landing Slope (%)     | N/A   | N/A                    | DWS Length (in)             | N/A   |  |
| N/A                    | Landing X Slope (%)   | N/A   | N/A                    | DWS Full Width?             | N/A   |  |
| N/A                    | Landing Curb? (Y/N)   | N/A   | N/A                    | DWS Offset (in)             | N/A   |  |
| N/A                    | Shared Landing?       | N/A   |                        |                             |       |  |
| N/A                    | Gutter Ponding?       | N/A   | N/A                    | Gutter Slope (%)            | N/A   |  |
| N/A                    | Gutter Lip Ht (in)    | N/A   | N/A                    | Gutter X Slope (%)          | N/A   |  |
| N/A                    | Painted X Walk1?      | No    | N/A                    | Painted X Walk2?            | No    |  |
|                        | X Walk 1 Direction    | To NE |                        | X Walk 2 Direction          | To NW |  |
| N/A                    | X Walk 1 Width (in)   | N/A   | N/A                    | X Walk 2 Width (in)         | N/A   |  |
|                        | X Walk 1 Slope (%)    | 3.7   |                        | X Walk 2 Slope (%)          | 2.2   |  |
|                        | X Walk 1 X Slope (%)  | 2.8   |                        | X Walk 2 X Slope (%)        | 2.6   |  |
| N/A                    | Ramp inside XWalk1?   | N/A   | N/A                    | Ramp inside XWalk2?         | N/A   |  |
|                        | Road Slope (%)        | 1.2   | N/A                    | Clear Space?                | N/A   |  |
|                        | Road X Slope (%)      | 2.9   | N/A                    | Clear Space to XWalk (in)   | N/A   |  |
| N/A                    | Any Obstructions?     | N/A   | N/A                    | Storm Grate/Utility Hazard? | N/A   |  |
|                        | Obstruction Type      |       |                        | Storm Grate/Utility Type    |       |  |
|                        |                       | N/A   |                        |                             | N/A   |  |