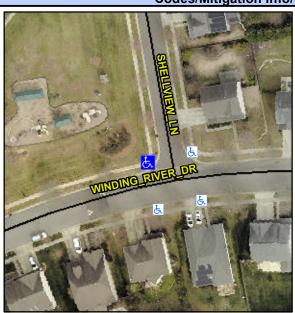

## Access Compliance Report Public Rights-of-Way (Curb Ramps)

Intersection ID: 45795 Main Street: SHELLVIEW\_LN Cross Street: WINDING\_RIVER\_DR Location: NW
ADA ID: 92BC2ACF0E48 Ramp Type: PerpDiag Initial Pass/Fail: Fail Overall Compliance: No Severity Score: 8.75

## Field Measurements/Component Compliance

Street 1 Name
Stop Condition-Street 2
Street 2 Name
Stop Condition-Street 1

WINDING RIVER DR None SHELLVIEW LN StopSign Possible Solutions:

Remove & Replace Curb Ramp With Two New Directional Ramps or Equivalent.