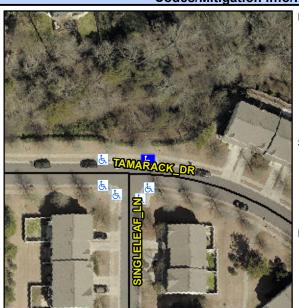

N/A

N/A

N/A

Intersection ID: N/A **Cross Street: SINGLELEAF LN** Location: Main Street: TAMARACK DR NE ADA ID: 92C730751DDF Ramp Type: Perp Initial Pass/Fail: Pass **Overall Compliance: No** 0 **Severity Score:** 