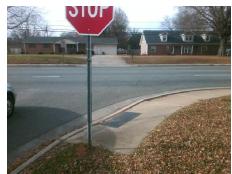

Codes/Mitigation Info/Possible Solution

Field Measurements/Component Compliance

Street 1 Name
Stop Condition-Street 2
Street 2 Name
Stop Condition-Street 1

E W T HARRIS BV None ALLISTER DR StopSign Possible Solutions:

Remove & Replace Curb Ramp With Two New Directional Ramps or Equivalent.

Surveyor Notes:

N/A

PROW/ADA:

Not Found, R304.5.1, R304.2.2, R304.5.3

Total Cost: \$ 3200.00

| Field Measurements/Component Compliance |                         |       |     |                             |       |
|-----------------------------------------|-------------------------|-------|-----|-----------------------------|-------|
| Compliance Description                  |                         | Data  | Com | oliance Description         | Data  |
| N/                                      | A Ramp Length (in)      | 60.0  | No  | Ramp Slope (%)              | 13.4  |
| No                                      | Ramp Width (in)         | 36.0  | No  | Ramp XSlope (%)             | 3.4   |
| N/                                      | A Flare Type LT         | N/A   | N/A | Flare Type RT               | N/A   |
| N/                                      | A Flare Slope LT (%)    | N/A   | N/A | Flare Slope RT (%)          | N/A   |
| N/                                      | A Flare Traversable LT? | N/A   | N/A | Flare Traversable RT?       | N/A   |
| N/                                      | A Landing Length (in)   | N/A   | N/A | DWS Provided?               | N/A   |
| N/                                      | A Landing Width (in)    | N/A   | N/A | DWS Contrast?               | N/A   |
| N/                                      | A Landing Slope (%)     | N/A   | N/A | DWS Length (in)             | N/A   |
| N/                                      | A Landing X Slope (%)   | N/A   | N/A | DWS Full Width?             | N/A   |
| N/                                      | A Landing Curb? (Y/N)   | N/A   | N/A | DWS Offset (in)             | N/A   |
| N/                                      | A Shared Landing?       | N/A   |     |                             |       |
| N/                                      | A Gutter Ponding?       | N/A   | N/A | Gutter Slope (%)            | N/A   |
| N/                                      | A Gutter Lip Ht (in)    | N/A   | N/A | Gutter X Slope (%)          | N/A   |
| N/                                      | A Painted X Walk1?      | No    | N/A | Painted X Walk2?            | No    |
|                                         | X Walk 1 Direction      | To NW |     | X Walk 2 Direction          | To SW |
| N/                                      | A X Walk 1 Width (in)   | N/A   | N/A | X Walk 2 Width (in)         | N/A   |
|                                         | X Walk 1 Slope (%)      | 2.7   |     | X Walk 2 Slope (%)          | 3.1   |
|                                         | X Walk 1 X Slope (%)    | 3.5   |     | X Walk 2 X Slope (%)        | 6.1   |
| N/                                      | A Ramp inside XWalk1?   | N/A   | N/A | Ramp inside XWalk2?         | N/A   |
|                                         | Road Slope (%)          | 1.5   | N/A | Clear Space?                | N/A   |
|                                         | Road X Slope (%)        | 5.0   | N/A | Clear Space to XWalk (in)   | N/A   |
| N                                       | Any Obstructions?       | N/A   | N/A | Storm Grate/Utility Hazard? | N/A   |
|                                         | Obstruction Type        |       |     | Storm Grate/Utility Type    |       |
|                                         |                         | N/A   |     |                             | N/A   |
|                                         |                         |       | Yes | Surface Condition? (G/P)    | Good  |
| 35V060-1000000                          |                         |       |     |                             |       |