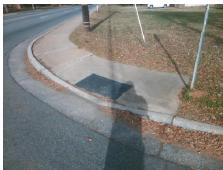

Codes/Mitigation Info/Possible Solution

Field Measurements/Component Compliance

Street 1 Name
Stop Condition-Street 2
Street 2 Name
Stop Condition-Street 1

E W T HARRIS BV None ALLISTER DR StopSign Possible Solutions:

Remove & Replace Curb Ramp With Two New Directional Ramps or Equivalent.

Surveyor Notes:

N/A

PROW/ADA:

Not Found, R304.5.1, R304.2.2, R304.5.3

Total Cost: \$ 3200.00

| Field Measurements/Component Compliance |                         |       |     |                             |       |
|-----------------------------------------|-------------------------|-------|-----|-----------------------------|-------|
| Compliance Description                  |                         | Data  | Com | oliance Description         | Data  |
| N/                                      | A Ramp Length (in)      | 60.0  | No  | Ramp Slope (%)              | 13.4  |
| No                                      | Ramp Width (in)         | 36.0  | No  | Ramp XSlope (%)             | 3.4   |
| N/                                      | A Flare Type LT         | N/A   | N/A | Flare Type RT               | N/A   |
| N/                                      | A Flare Slope LT (%)    | N/A   | N/A | Flare Slope RT (%)          | N/A   |
| N/                                      | A Flare Traversable LT? | N/A   | N/A | Flare Traversable RT?       | N/A   |
| N/                                      | A Landing Length (in)   | N/A   | N/A | DWS Provided?               | N/A   |
| N/                                      | A Landing Width (in)    | N/A   | N/A | DWS Contrast?               | N/A   |
| N/                                      | A Landing Slope (%)     | N/A   | N/A | DWS Length (in)             | N/A   |
| N/                                      | A Landing X Slope (%)   | N/A   | N/A | DWS Full Width?             | N/A   |
| N/                                      | A Landing Curb? (Y/N)   | N/A   | N/A | DWS Offset (in)             | N/A   |
| N/                                      | A Shared Landing?       | N/A   |     |                             |       |
| N/                                      | A Gutter Ponding?       | N/A   | N/A | Gutter Slope (%)            | N/A   |
| N/                                      | A Gutter Lip Ht (in)    | N/A   | N/A | Gutter X Slope (%)          | N/A   |
| N/                                      | A Painted X Walk1?      | No    | N/A | Painted X Walk2?            | No    |
|                                         | X Walk 1 Direction      | To NW |     | X Walk 2 Direction          | To SW |
| N/                                      | A X Walk 1 Width (in)   | N/A   | N/A | X Walk 2 Width (in)         | N/A   |
|                                         | X Walk 1 Slope (%)      | 2.7   |     | X Walk 2 Slope (%)          | 3.1   |
|                                         | X Walk 1 X Slope (%)    | 3.5   |     | X Walk 2 X Slope (%)        | 6.1   |
| N/                                      | A Ramp inside XWalk1?   | N/A   | N/A | Ramp inside XWalk2?         | N/A   |
|                                         | Road Slope (%)          | 1.5   | N/A | Clear Space?                | N/A   |
|                                         | Road X Slope (%)        | 5.0   | N/A | Clear Space to XWalk (in)   | N/A   |
| N                                       | Any Obstructions?       | N/A   | N/A | Storm Grate/Utility Hazard? | N/A   |
|                                         | Obstruction Type        |       |     | Storm Grate/Utility Type    |       |
|                                         |                         | N/A   |     |                             | N/A   |
|                                         |                         |       | Yes | Surface Condition? (G/P)    | Good  |
| 35V060-1000000                          |                         |       |     |                             |       |