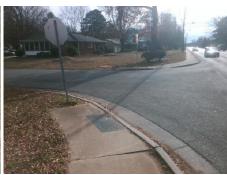

Codes/Mitigation Info/Possible Solution

Field Measurements/Component Compliance

Street 1 Name
Stop Condition-Street 2
Street 2 Name
Stop Condition-Street 1

E W T HARRIS BV None ALLISTER DR StopSign Possible Solutions:

Remove & Replace Curb Ramp With Two New Directional Ramps or Equivalent.

Surveyor Notes:

N/A

PROW/ADA:

Not Found, R304.5.1, R304.2.2, R304.5.3

Total Cost: \$ 3200.00

| Field Measurements/Component Compliance |                         |       |     |                             |       |
|-----------------------------------------|-------------------------|-------|-----|-----------------------------|-------|
| Compliance Description                  |                         | Data  | Com | oliance Description         | Data  |
| N/                                      | A Ramp Length (in)      | 60.0  | No  | Ramp Slope (%)              | 13.4  |
| No                                      | Ramp Width (in)         | 36.0  | No  | Ramp XSlope (%)             | 3.4   |
| N/                                      | A Flare Type LT         | N/A   | N/A | Flare Type RT               | N/A   |
| N/                                      | A Flare Slope LT (%)    | N/A   | N/A | Flare Slope RT (%)          | N/A   |
| N/                                      | A Flare Traversable LT? | N/A   | N/A | Flare Traversable RT?       | N/A   |
| N/                                      | A Landing Length (in)   | N/A   | N/A | DWS Provided?               | N/A   |
| N/                                      | A Landing Width (in)    | N/A   | N/A | DWS Contrast?               | N/A   |
| N/                                      | A Landing Slope (%)     | N/A   | N/A | DWS Length (in)             | N/A   |
| N/                                      | A Landing X Slope (%)   | N/A   | N/A | DWS Full Width?             | N/A   |
| N/                                      | A Landing Curb? (Y/N)   | N/A   | N/A | DWS Offset (in)             | N/A   |
| N/                                      | A Shared Landing?       | N/A   |     |                             |       |
| N/                                      | A Gutter Ponding?       | N/A   | N/A | Gutter Slope (%)            | N/A   |
| N/                                      | A Gutter Lip Ht (in)    | N/A   | N/A | Gutter X Slope (%)          | N/A   |
| N/                                      | A Painted X Walk1?      | No    | N/A | Painted X Walk2?            | No    |
|                                         | X Walk 1 Direction      | To NW |     | X Walk 2 Direction          | To SW |
| N/                                      | A X Walk 1 Width (in)   | N/A   | N/A | X Walk 2 Width (in)         | N/A   |
|                                         | X Walk 1 Slope (%)      | 2.7   |     | X Walk 2 Slope (%)          | 3.1   |
|                                         | X Walk 1 X Slope (%)    | 3.5   |     | X Walk 2 X Slope (%)        | 6.1   |
| N/                                      | A Ramp inside XWalk1?   | N/A   | N/A | Ramp inside XWalk2?         | N/A   |
|                                         | Road Slope (%)          | 1.5   | N/A | Clear Space?                | N/A   |
|                                         | Road X Slope (%)        | 5.0   | N/A | Clear Space to XWalk (in)   | N/A   |
| N                                       | Any Obstructions?       | N/A   | N/A | Storm Grate/Utility Hazard? | N/A   |
|                                         | Obstruction Type        |       |     | Storm Grate/Utility Type    |       |
|                                         |                         | N/A   |     |                             | N/A   |
|                                         |                         |       | Yes | Surface Condition? (G/P)    | Good  |
| 35V060-1000000                          |                         |       |     |                             |       |