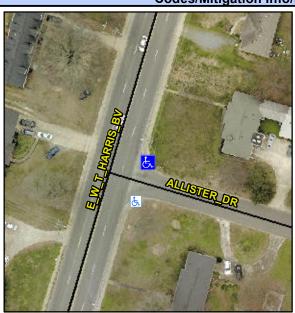

## Access Compliance Report Public Rights-of-Way (Curb Ramps)

Intersection ID: 16342Main Street:ALLISTER\_DRCross Street:E W T HARRIS BVLocation:NEADA ID: 92C92B2A21CCRamp Type:PerpDiagInitial Pass/Fail:FailOverall Compliance:NoSeverity Score:35