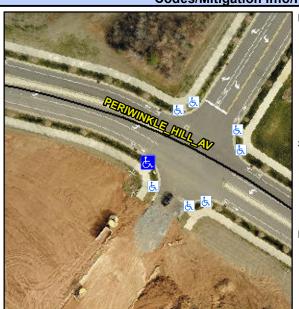

## Access Compliance Report Public Rights-of-Way (Curb Ramps)

Intersection ID: N/AMain Street:PERIWINKLE\_HILL\_CTCross Street: N/AN/ALocation:WADA ID: 92D2FF52EFB0Ramp Type:PerpInitial Pass/Fail:FailOverall Compliance:NoSeverity Score:13.75

## Field Measurements/Component Compliance

Street 1 Name PERIWINKLE HILL CT
Stop Condition-Street 2 None
Street 2 Name N/A
Stop Condition-Street 1 N/A

Possible Solutions:

Remove & Replace Entire Ramp.

Surveyor Notes: