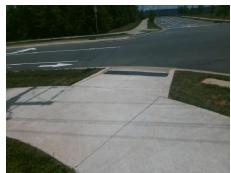

## Field Measurements/Component Compliance

Street 1 Name PERIWINKLE HILL CT
Stop Condition-Street 2 None
Street 2 Name N/A
Stop Condition-Street 1 N/A

Possible Solutions:

Remove & Replace Entire Ramp.

Surveyor Notes:

N/A

PROW/ADA:

R304.2.2

Total Cost: \$ 1850.00

| Field Measurements/Component Compliance |                       |       |                        |                             |      |
|-----------------------------------------|-----------------------|-------|------------------------|-----------------------------|------|
| Compliance Description                  |                       | Data  | Compliance Description |                             | Data |
| N/A                                     | Ramp Length (in)      | 96.0  | No                     | Ramp Slope (%)              | 9.1  |
| Yes                                     | Ramp Width (in)       | 93.0  | Yes                    | Ramp XSlope (%)             | 2.6  |
| N/A                                     | Flare Type LT         | N/A   | N/A                    | Flare Type RT               | N/A  |
| N/A                                     | Flare Slope LT (%)    | N/A   | N/A                    | Flare Slope RT (%)          | N/A  |
| N/A                                     | Flare Traversable LT? | N/A   | N/A                    | Flare Traversable RT?       | N/A  |
| N/A                                     | Landing Length (in)   | N/A   | N/A                    | DWS Provided?               | N/A  |
| N/A                                     | Landing Width (in)    | N/A   | N/A                    | DWS Contrast?               | N/A  |
| N/A                                     | Landing Slope (%)     | N/A   | N/A                    | DWS Length (in)             | N/A  |
| N/A                                     | Landing X Slope (%)   | N/A   | N/A                    | DWS Full Width?             | N/A  |
| N/A                                     | Landing Curb? (Y/N)   | N/A   | N/A                    | DWS Offset (in)             | N/A  |
| N/A                                     | Shared Landing?       | N/A   |                        |                             |      |
| N/A                                     | Gutter Ponding?       | N/A   | N/A                    | Gutter Slope (%)            | N/A  |
| N/A                                     | Gutter Lip Ht (in)    | N/A   | N/A                    | Gutter X Slope (%)          | N/A  |
| N/A                                     | Painted X Walk1?      | No    | N/A                    | Painted X Walk2?            | N/A  |
|                                         | X Walk 1 Direction    | To NE |                        | X Walk 2 Direction          | N/A  |
| N/A                                     | X Walk 1 Width (in)   | N/A   | N/A                    | X Walk 2 Width (in)         | N/A  |
|                                         | X Walk 1 Slope (%)    | 2.6   |                        | X Walk 2 Slope (%)          | N/A  |
|                                         | X Walk 1 X Slope (%)  | 4.8   |                        | X Walk 2 X Slope (%)        | N/A  |
| N/A                                     | Ramp inside XWalk1?   | N/A   | N/A                    | Ramp inside XWalk2?         | N/A  |
|                                         | Road Slope (%)        | N/A   | N/A                    | Clear Space?                | N/A  |
|                                         | Road X Slope (%)      | N/A   | N/A                    | Clear Space to XWalk (in)   | N/A  |
| N/A                                     | Any Obstructions?     | N/A   | N/A                    | Storm Grate/Utility Hazard? | N/A  |
|                                         | Obstruction Type      |       |                        | Storm Grate/Utility Type    |      |
|                                         |                       | N/A   |                        |                             | N/A  |
|                                         |                       |       | Yes                    | Surface Condition? (G/P)    | Good |