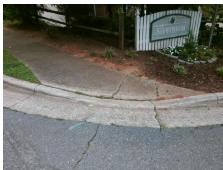

Possible Solutions:

Remove & Replace Entire Ramp.

No
No
No
Yes
N/A
Surveyor Notes:

CURB GAP 2.5"

N/A
N/A
N/A
PROW/ADA:

R304.5.1, R304.2.2

N/A
N/A
N/A

| Field Measurements/Component Compliance |                       |      |      |                             |      |
|-----------------------------------------|-----------------------|------|------|-----------------------------|------|
| Compliance Description                  |                       | Data | Comp | liance Description          | Data |
| N/A                                     | Ramp Length (in)      | 14.0 | N/A  | Grade Break?                | N/A  |
| No                                      | Ramp Width (in)       | 36.0 | N/A  | Grade Break Slope (%)       | 0.0  |
| No                                      | Ramp Slope (%)        | 11.3 | N/A  | Grade Break XSlope (%)      | 0.0  |
| Yes                                     | Ramp XSlope (%)       | 0.1  |      |                             |      |
| N/A                                     | Flare Type LT         | N/A  | N/A  | Flare Type RT               | N/A  |
| N/A                                     | Flare Slope LT (%)    | N/A  | N/A  | Flare Slope RT (%)          | 0.0  |
| N/A                                     | Flare Traversable LT? | N/A  | N/A  | Flare Traversable RT?       | N/A  |
| N/A                                     | Landing Length (in)   | 0.0  | N/A  | DWS Provided?               | N/A  |
| N/A                                     | Landing Width (in)    | 0.0  | N/A  | DWS Contrast?               | N/A  |
| N/A                                     | Landing Slope (%)     | 0.0  | N/A  | DWS Length (in)             | N/A  |
| N/A                                     | Landing X Slope (%)   | 0.0  | N/A  | DWS Full Width?             | N/A  |
| N/A                                     | Landing Curb? (Y/N)   | N/A  | N/A  | DWS Offset LT (in)          | N/A  |
| N/A                                     | Shared Landing?       | N/A  | N/A  | DWS Offset RT (in)          | N/A  |
| N/A                                     | Gutter Ponding?       | 0.0  | N/A  | Gutter Slope (%)            | N/A  |
| N/A                                     | Gutter Lip Ht (in)    | 1.25 | N/A  | Gutter X Slope (%)          | N/A  |
| N/A                                     | Painted X Walk1?      | No   |      | Road Slope (%)              | 2.2  |
|                                         | X Walk 1 Direction    | To S |      | Road X Slope (%)            | 6.   |
|                                         | X Walk 1 Width (in)   | N/A  |      | Clear Space?                | N/A  |
|                                         | X Walk 1 Slope (%)    | 2.2  | N/A  | Clear Space to XWalk (in)   | N/A  |
|                                         | X Walk 1 X Slope (%)  | 6.1  | N/A  | Storm Grate/Utility Hazard? | N/A  |
| N/A                                     | Ramp inside XWalk1?   | N/A  |      | Storm Grate/Utility Type    |      |
| N/A                                     | Any Obstructions?     | N/A  |      |                             | N/A  |
|                                         | Obstruction Type      |      | Yes  | Surface Condition? (G/P)    | Good |
|                                         |                       | N/A  | N/A  | Curb Slope (%)              | 19.8 |
|                                         |                       |      |      |                             |      |