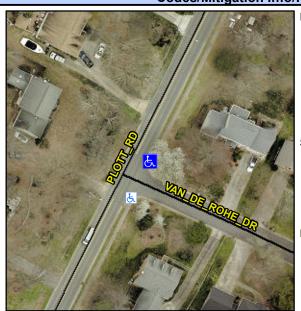

## Access Compliance Report Public Rights-of-Way (Curb Ramps)

Intersection ID: 11873Main Street: PLOTT\_RDCross Street: VAN\_DE\_ROHE\_DRLocation:NEADA ID: 92D63D85A8E6Ramp Type: Directional1Initial Pass/Fail: FailOverall Compliance: NoSeverity Score: 21.25