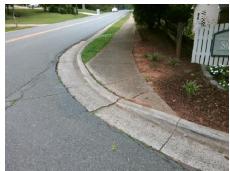

Possible Solutions:

Remove & Replace Entire Ramp.

No
No
No
Yes
N/A
Surveyor Notes:

CURB GAP 2.5"

N/A
N/A
N/A
PROW/ADA:

R304.5.1, R304.2.2

N/A
N/A
N/A

| Field Measurements/Component Compliance |                       |      |      |                             |      |
|-----------------------------------------|-----------------------|------|------|-----------------------------|------|
| Compliance Description                  |                       | Data | Comp | liance Description          | Data |
| N/A                                     | Ramp Length (in)      | 14.0 | N/A  | Grade Break?                | N/A  |
| No                                      | Ramp Width (in)       | 36.0 | N/A  | Grade Break Slope (%)       | 0.0  |
| No                                      | Ramp Slope (%)        | 11.3 | N/A  | Grade Break XSlope (%)      | 0.0  |
| Yes                                     | Ramp XSlope (%)       | 0.1  |      |                             |      |
| N/A                                     | Flare Type LT         | N/A  | N/A  | Flare Type RT               | N/A  |
| N/A                                     | Flare Slope LT (%)    | N/A  | N/A  | Flare Slope RT (%)          | 0.0  |
| N/A                                     | Flare Traversable LT? | N/A  | N/A  | Flare Traversable RT?       | N/A  |
| N/A                                     | Landing Length (in)   | 0.0  | N/A  | DWS Provided?               | N/A  |
| N/A                                     | Landing Width (in)    | 0.0  | N/A  | DWS Contrast?               | N/A  |
| N/A                                     | Landing Slope (%)     | 0.0  | N/A  | DWS Length (in)             | N/A  |
| N/A                                     | Landing X Slope (%)   | 0.0  | N/A  | DWS Full Width?             | N/A  |
| N/A                                     | Landing Curb? (Y/N)   | N/A  | N/A  | DWS Offset LT (in)          | N/A  |
| N/A                                     | Shared Landing?       | N/A  | N/A  | DWS Offset RT (in)          | N/A  |
| N/A                                     | Gutter Ponding?       | 0.0  | N/A  | Gutter Slope (%)            | N/A  |
| N/A                                     | Gutter Lip Ht (in)    | 1.25 | N/A  | Gutter X Slope (%)          | N/A  |
| N/A                                     | Painted X Walk1?      | No   |      | Road Slope (%)              | 2.2  |
|                                         | X Walk 1 Direction    | To S |      | Road X Slope (%)            | 6.   |
|                                         | X Walk 1 Width (in)   | N/A  |      | Clear Space?                | N/A  |
|                                         | X Walk 1 Slope (%)    | 2.2  | N/A  | Clear Space to XWalk (in)   | N/A  |
|                                         | X Walk 1 X Slope (%)  | 6.1  | N/A  | Storm Grate/Utility Hazard? | N/A  |
| N/A                                     | Ramp inside XWalk1?   | N/A  |      | Storm Grate/Utility Type    |      |
| N/A                                     | Any Obstructions?     | N/A  |      |                             | N/A  |
|                                         | Obstruction Type      |      | Yes  | Surface Condition? (G/P)    | Good |
|                                         |                       | N/A  | N/A  | Curb Slope (%)              | 19.8 |
|                                         |                       |      |      |                             |      |