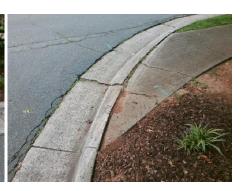

Possible Solutions:

Remove & Replace Entire Ramp.

No
No
No
Yes
N/A
Surveyor Notes:

CURB GAP 2.5"

N/A
N/A
N/A
PROW/ADA:

R304.5.1, R304.2.2

N/A
N/A
N/A

| Field Measurements/Component Compliance |                       |      |      |                             |      |
|-----------------------------------------|-----------------------|------|------|-----------------------------|------|
| Compliance Description                  |                       | Data | Comp | liance Description          | Data |
| N/A                                     | Ramp Length (in)      | 14.0 | N/A  | Grade Break?                | N/A  |
| No                                      | Ramp Width (in)       | 36.0 | N/A  | Grade Break Slope (%)       | 0.0  |
| No                                      | Ramp Slope (%)        | 11.3 | N/A  | Grade Break XSlope (%)      | 0.0  |
| Yes                                     | Ramp XSlope (%)       | 0.1  |      |                             |      |
| N/A                                     | Flare Type LT         | N/A  | N/A  | Flare Type RT               | N/A  |
| N/A                                     | Flare Slope LT (%)    | N/A  | N/A  | Flare Slope RT (%)          | 0.0  |
| N/A                                     | Flare Traversable LT? | N/A  | N/A  | Flare Traversable RT?       | N/A  |
| N/A                                     | Landing Length (in)   | 0.0  | N/A  | DWS Provided?               | N/A  |
| N/A                                     | Landing Width (in)    | 0.0  | N/A  | DWS Contrast?               | N/A  |
| N/A                                     | Landing Slope (%)     | 0.0  | N/A  | DWS Length (in)             | N/A  |
| N/A                                     | Landing X Slope (%)   | 0.0  | N/A  | DWS Full Width?             | N/A  |
| N/A                                     | Landing Curb? (Y/N)   | N/A  | N/A  | DWS Offset LT (in)          | N/A  |
| N/A                                     | Shared Landing?       | N/A  | N/A  | DWS Offset RT (in)          | N/A  |
| N/A                                     | Gutter Ponding?       | 0.0  | N/A  | Gutter Slope (%)            | N/A  |
| N/A                                     | Gutter Lip Ht (in)    | 1.25 | N/A  | Gutter X Slope (%)          | N/A  |
| N/A                                     | Painted X Walk1?      | No   |      | Road Slope (%)              | 2.2  |
|                                         | X Walk 1 Direction    | To S |      | Road X Slope (%)            | 6.   |
|                                         | X Walk 1 Width (in)   | N/A  |      | Clear Space?                | N/A  |
|                                         | X Walk 1 Slope (%)    | 2.2  | N/A  | Clear Space to XWalk (in)   | N/A  |
|                                         | X Walk 1 X Slope (%)  | 6.1  | N/A  | Storm Grate/Utility Hazard? | N/A  |
| N/A                                     | Ramp inside XWalk1?   | N/A  |      | Storm Grate/Utility Type    |      |
| N/A                                     | Any Obstructions?     | N/A  |      |                             | N/A  |
|                                         | Obstruction Type      |      | Yes  | Surface Condition? (G/P)    | Good |
|                                         |                       | N/A  | N/A  | Curb Slope (%)              | 19.8 |
|                                         |                       |      |      |                             |      |