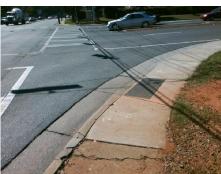

## Field Measurements/Component Compliance

**MATHESON AV** Street 1 Name Stop Condition-Street 1 Signal Street 2 Name **THE PLAZA** Stop Condition-Street 2 Signal

**Remove & Replace Curb Ramp With** Two New Directional Ramps or Equivalent.

Surveyor Notes: RT RP < 5%

PROW/ADA: R304.5.1, R304.3.2, R304.5.3

Total Cost: 3200.00

| Compliance Description Data |                      | Compliance Description |     | Data                        |       |
|-----------------------------|----------------------|------------------------|-----|-----------------------------|-------|
| N/A                         | Ramp Length LT (in)  | 58.0                   | N/A | Ramp Length RT (in)         | 50.0  |
| Yes                         | Ramp Width LT (in)   | 48.5                   | No  | Ramp Width RT (in)          | 46.0  |
| No                          | Ramp Slope LT (%)    | 9.2                    | Yes | Ramp Slope RT (%)           | 1.7   |
| No                          | Ramp XSlope LT (%)   | 4.2                    | No  | Ramp XSlope RT (%)          | 3.1   |
| N/A                         | Landing Length (in)  | N/A                    | N/A | DWS Provided?               | N/A   |
| N/A                         | Landing Width (in)   | N/A                    | N/A | DWS Contrast?               | N/A   |
| N/A                         | Landing Slope (%)    | N/A                    | N/A | DWS Length (in)             | N/A   |
| N/A                         | Landing X Slope (%)  | N/A                    | N/A | DWS Full Width?             | N/A   |
| N/A                         | Landing Curb? (Y/N)  | N/A                    | N/A | DWS Offset (in)             | N/A   |
| N/A                         | Shared Landing?      | N/A                    |     |                             |       |
| N/A                         | Gutter Ponding?      | N/A                    | N/A | Gutter Slope (%)            | N/A   |
| N/A                         | Gutter Lip Ht (in)   | N/A                    | N/A | Gutter X Slope (%)          | N/A   |
| N/A                         | Painted X Walk1?     | Yes                    | N/A | Painted X Walk2?            | Yes   |
|                             | X Walk 1 Direction   | To SW                  |     | X Walk 2 Direction          | To SE |
| N/A                         | X Walk 1 Width (in)  | 109.5                  | N/A | X Walk 2 Width (in)         | 101.5 |
|                             | X Walk 1 Slope (%)   | 1.8                    |     | X Walk 2 Slope (%)          | 1.1   |
|                             | X Walk 1 X Slope (%) | 0.0                    |     | X Walk 2 X Slope (%)        | 2.8   |
| N/A                         | Ramp inside XWalk1?  | Yes                    | N/A | Ramp inside XWalk2?         | Yes   |
|                             | Road Slope (%)       | 1.3                    | N/A | Clear Space?                | N/A   |
|                             | Road X Slope (%)     | 2.0                    | N/A | Clear Space to XWalk (in)   | N/A   |
| N/A                         | Any Obstructions?    | N/A                    | N/A | Storm Grate/Utility Hazard? | N/A   |
|                             | Obstruction Type     |                        |     | Storm Grate/Utility Type    |       |
|                             |                      | N/A                    |     |                             | N/A   |
|                             |                      |                        | Yes | Surface Condition? (G/P)    | Good  |
|                             |                      |                        | N/A | Curb Slope (%)              | 11.6  |
|                             |                      |                        |     |                             |       |