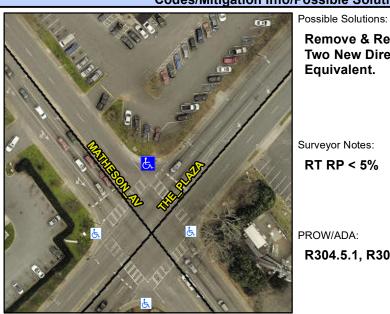

## **Access Compliance Report Public Rights-of-Way** (Curb Ramps)

Intersection ID: 11055 Main Street: MATHESON AV **Cross Street: THE PLAZA** Location: **Overall Compliance: No** ADA ID: 92DDE7148D6E Ramp Type: ParaDiag Initial Pass/Fail: Fail **Severity Score:** 22.5

## Field Measurements/Component Compliance

**MATHESON AV** Street 1 Name Stop Condition-Street 1 Signal Street 2 Name **THE PLAZA** Stop Condition-Street 2 Signal

**Remove & Replace Curb Ramp With** Two New Directional Ramps or Equivalent.