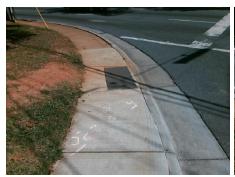

## Field Measurements/Component Compliance

**MATHESON AV** Street 1 Name Stop Condition-Street 1 Signal Street 2 Name **THE PLAZA** Stop Condition-Street 2 Signal

**Remove & Replace Curb Ramp With** Two New Directional Ramps or Equivalent.

Surveyor Notes: RT RP < 5%

PROW/ADA: R304.5.1, R304.3.2, R304.5.3

Total Cost: 3200.00

| Compliance Description Data |                      | Compliance Description |     | Data                        |       |
|-----------------------------|----------------------|------------------------|-----|-----------------------------|-------|
| N/A                         | Ramp Length LT (in)  | 58.0                   | N/A | Ramp Length RT (in)         | 50.0  |
| Yes                         | Ramp Width LT (in)   | 48.5                   | No  | Ramp Width RT (in)          | 46.0  |
| No                          | Ramp Slope LT (%)    | 9.2                    | Yes | Ramp Slope RT (%)           | 1.7   |
| No                          | Ramp XSlope LT (%)   | 4.2                    | No  | Ramp XSlope RT (%)          | 3.1   |
| N/A                         | Landing Length (in)  | N/A                    | N/A | DWS Provided?               | N/A   |
| N/A                         | Landing Width (in)   | N/A                    | N/A | DWS Contrast?               | N/A   |
| N/A                         | Landing Slope (%)    | N/A                    | N/A | DWS Length (in)             | N/A   |
| N/A                         | Landing X Slope (%)  | N/A                    | N/A | DWS Full Width?             | N/A   |
| N/A                         | Landing Curb? (Y/N)  | N/A                    | N/A | DWS Offset (in)             | N/A   |
| N/A                         | Shared Landing?      | N/A                    |     |                             |       |
| N/A                         | Gutter Ponding?      | N/A                    | N/A | Gutter Slope (%)            | N/A   |
| N/A                         | Gutter Lip Ht (in)   | N/A                    | N/A | Gutter X Slope (%)          | N/A   |
| N/A                         | Painted X Walk1?     | Yes                    | N/A | Painted X Walk2?            | Yes   |
|                             | X Walk 1 Direction   | To SW                  |     | X Walk 2 Direction          | To SE |
| N/A                         | X Walk 1 Width (in)  | 109.5                  | N/A | X Walk 2 Width (in)         | 101.5 |
|                             | X Walk 1 Slope (%)   | 1.8                    |     | X Walk 2 Slope (%)          | 1.1   |
|                             | X Walk 1 X Slope (%) | 0.0                    |     | X Walk 2 X Slope (%)        | 2.8   |
| N/A                         | Ramp inside XWalk1?  | Yes                    | N/A | Ramp inside XWalk2?         | Yes   |
|                             | Road Slope (%)       | 1.3                    | N/A | Clear Space?                | N/A   |
|                             | Road X Slope (%)     | 2.0                    | N/A | Clear Space to XWalk (in)   | N/A   |
| N/A                         | Any Obstructions?    | N/A                    | N/A | Storm Grate/Utility Hazard? | N/A   |
|                             | Obstruction Type     |                        |     | Storm Grate/Utility Type    |       |
|                             |                      | N/A                    |     |                             | N/A   |
|                             |                      |                        | Yes | Surface Condition? (G/P)    | Good  |
|                             |                      |                        | N/A | Curb Slope (%)              | 11.6  |
|                             |                      |                        |     |                             |       |