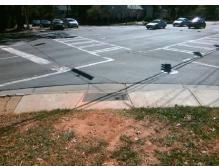

## Field Measurements/Component Compliance

**MATHESON AV** Street 1 Name Stop Condition-Street 1 Signal Street 2 Name **THE PLAZA** Stop Condition-Street 2 Signal

**Remove & Replace Curb Ramp With** Two New Directional Ramps or Equivalent.

Surveyor Notes: RT RP < 5%

PROW/ADA: R304.5.1, R304.3.2, R304.5.3

Total Cost: 3200.00

| Compliance Description Data |                      | Compliance Description |     | Data                        |       |
|-----------------------------|----------------------|------------------------|-----|-----------------------------|-------|
| N/A                         | Ramp Length LT (in)  | 58.0                   | N/A | Ramp Length RT (in)         | 50.0  |
| Yes                         | Ramp Width LT (in)   | 48.5                   | No  | Ramp Width RT (in)          | 46.0  |
| No                          | Ramp Slope LT (%)    | 9.2                    | Yes | Ramp Slope RT (%)           | 1.7   |
| No                          | Ramp XSlope LT (%)   | 4.2                    | No  | Ramp XSlope RT (%)          | 3.1   |
| N/A                         | Landing Length (in)  | N/A                    | N/A | DWS Provided?               | N/A   |
| N/A                         | Landing Width (in)   | N/A                    | N/A | DWS Contrast?               | N/A   |
| N/A                         | Landing Slope (%)    | N/A                    | N/A | DWS Length (in)             | N/A   |
| N/A                         | Landing X Slope (%)  | N/A                    | N/A | DWS Full Width?             | N/A   |
| N/A                         | Landing Curb? (Y/N)  | N/A                    | N/A | DWS Offset (in)             | N/A   |
| N/A                         | Shared Landing?      | N/A                    |     |                             |       |
| N/A                         | Gutter Ponding?      | N/A                    | N/A | Gutter Slope (%)            | N/A   |
| N/A                         | Gutter Lip Ht (in)   | N/A                    | N/A | Gutter X Slope (%)          | N/A   |
| N/A                         | Painted X Walk1?     | Yes                    | N/A | Painted X Walk2?            | Yes   |
|                             | X Walk 1 Direction   | To SW                  |     | X Walk 2 Direction          | To SE |
| N/A                         | X Walk 1 Width (in)  | 109.5                  | N/A | X Walk 2 Width (in)         | 101.5 |
|                             | X Walk 1 Slope (%)   | 1.8                    |     | X Walk 2 Slope (%)          | 1.1   |
|                             | X Walk 1 X Slope (%) | 0.0                    |     | X Walk 2 X Slope (%)        | 2.8   |
| N/A                         | Ramp inside XWalk1?  | Yes                    | N/A | Ramp inside XWalk2?         | Yes   |
|                             | Road Slope (%)       | 1.3                    | N/A | Clear Space?                | N/A   |
|                             | Road X Slope (%)     | 2.0                    | N/A | Clear Space to XWalk (in)   | N/A   |
| N/A                         | Any Obstructions?    | N/A                    | N/A | Storm Grate/Utility Hazard? | N/A   |
|                             | Obstruction Type     |                        |     | Storm Grate/Utility Type    |       |
|                             |                      | N/A                    |     |                             | N/A   |
|                             |                      |                        | Yes | Surface Condition? (G/P)    | Good  |
|                             |                      |                        | N/A | Curb Slope (%)              | 11.6  |
|                             |                      |                        |     |                             |       |