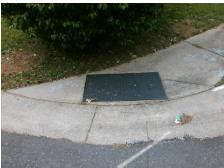

## Field Measurements/Component Compliance

**BRIDLEWOOD LN** Street 1 Name Stop Condition-Street 1 StopSign Street 2 Name Stop Condition-Street 2

Remove & Replace Entire Ramp. Surveyor Notes: N/A PROW/ADA: R304.2.2

N/A 1600.00

Compliance Description Data Compliance Description Data N/A N/A Ramp Length (in) 52.0 Grade Break? N/A 48.0 N/A Yes Ramp Width (in) Grade Break Slope (%) 0.0 N/A No Ramp Slope (%) 13.2 Grade Break XSlope (%) 0.0 Ramp XSlope (%) 0.8 Yes N/A Flare Type LT N/A N/A Flare Type RT N/A N/A Flare Slope LT (%) N/A N/A Flare Slope RT (%) 0.0 N/A Flare Traversable LT? N/A N/A Flare Traversable RT? N/A 0.0 N/A **DWS Provided?** Landing Length (in) N/A Landing Width (in) 0.0 N/A **DWS Contrast?** N/A Landing Slope (%) 0.0 N/A DWS Length (in) N/A N/A Landing X Slope (%) 0.0 DWS Full Width? N/A Landing Curb? (Y/N) N/A N/A DWS Offset LT (in) N/A Shared Landing? N/A N/A DWS Offset RT (in) N/A **Gutter Ponding?** 0.0 N/A Gutter Slope (%) N/A Gutter Lip Ht (in) 0.5 N/A Gutter X Slope (%) N/A Painted X Walk1? No Road Slope (%) 3.5 To SE X Walk 1 Direction Road X Slope (%) 2.0 X Walk 1 Width (in) N/A Clear Space? N/A 3.5 N/A N/A X Walk 1 Slope (%) Clear Space to XWalk (in) X Walk 1 X Slope (%) 2.0 N/A Storm Grate/Utility Hazard? N/A Ramp inside XWalk1? N/A Storm Grate/Utility Type N/A Any Obstructions? N/A **Obstruction Type** Surface Condition? (G/P) Yes Good N/A N/A 23.0 Curb Slope (%)