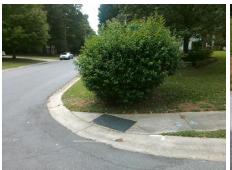

## Field Measurements/Component Compliance

**BRIDLEWOOD LN** Street 1 Name Stop Condition-Street 1 StopSign Street 2 Name Stop Condition-Street 2

Remove & Replace Entire Ramp. Surveyor Notes: N/A PROW/ADA: R304.2.2

N/A 1600.00

Compliance Description Data Compliance Description Data N/A N/A Ramp Length (in) 52.0 Grade Break? N/A 48.0 N/A Yes Ramp Width (in) Grade Break Slope (%) 0.0 N/A No Ramp Slope (%) 13.2 Grade Break XSlope (%) 0.0 Ramp XSlope (%) 0.8 Yes N/A Flare Type LT N/A N/A Flare Type RT N/A N/A Flare Slope LT (%) N/A N/A Flare Slope RT (%) 0.0 N/A Flare Traversable LT? N/A N/A Flare Traversable RT? N/A 0.0 N/A **DWS Provided?** Landing Length (in) N/A Landing Width (in) 0.0 N/A **DWS Contrast?** N/A Landing Slope (%) 0.0 N/A DWS Length (in) N/A N/A Landing X Slope (%) 0.0 DWS Full Width? N/A Landing Curb? (Y/N) N/A N/A DWS Offset LT (in) N/A Shared Landing? N/A N/A DWS Offset RT (in) N/A **Gutter Ponding?** 0.0 N/A Gutter Slope (%) N/A Gutter Lip Ht (in) 0.5 N/A Gutter X Slope (%) N/A Painted X Walk1? No Road Slope (%) 3.5 To SE X Walk 1 Direction Road X Slope (%) 2.0 X Walk 1 Width (in) N/A Clear Space? N/A 3.5 N/A N/A X Walk 1 Slope (%) Clear Space to XWalk (in) X Walk 1 X Slope (%) 2.0 N/A Storm Grate/Utility Hazard? N/A Ramp inside XWalk1? N/A Storm Grate/Utility Type N/A Any Obstructions? N/A **Obstruction Type** Surface Condition? (G/P) Yes Good N/A N/A 23.0 Curb Slope (%)