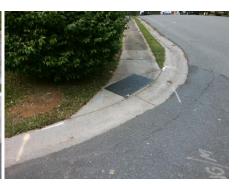

## Field Measurements/Component Compliance

**BRIDLEWOOD LN** Street 1 Name Stop Condition-Street 1 StopSign Street 2 Name Stop Condition-Street 2

Remove & Replace Entire Ramp. Surveyor Notes: N/A PROW/ADA: R304.2.2

N/A 1600.00

Compliance Description Data Compliance Description Data N/A N/A Ramp Length (in) 52.0 Grade Break? N/A 48.0 N/A Yes Ramp Width (in) Grade Break Slope (%) 0.0 N/A No Ramp Slope (%) 13.2 Grade Break XSlope (%) 0.0 Ramp XSlope (%) 0.8 Yes N/A Flare Type LT N/A N/A Flare Type RT N/A N/A Flare Slope LT (%) N/A N/A Flare Slope RT (%) 0.0 N/A Flare Traversable LT? N/A N/A Flare Traversable RT? N/A 0.0 N/A **DWS Provided?** Landing Length (in) N/A Landing Width (in) 0.0 N/A **DWS Contrast?** N/A Landing Slope (%) 0.0 N/A DWS Length (in) N/A N/A Landing X Slope (%) 0.0 DWS Full Width? N/A Landing Curb? (Y/N) N/A N/A DWS Offset LT (in) N/A Shared Landing? N/A N/A DWS Offset RT (in) N/A **Gutter Ponding?** 0.0 N/A Gutter Slope (%) N/A Gutter Lip Ht (in) 0.5 N/A Gutter X Slope (%) N/A Painted X Walk1? No Road Slope (%) 3.5 To SE X Walk 1 Direction Road X Slope (%) 2.0 X Walk 1 Width (in) N/A Clear Space? N/A 3.5 N/A N/A X Walk 1 Slope (%) Clear Space to XWalk (in) X Walk 1 X Slope (%) 2.0 N/A Storm Grate/Utility Hazard? N/A Ramp inside XWalk1? N/A Storm Grate/Utility Type N/A Any Obstructions? N/A **Obstruction Type** Surface Condition? (G/P) Yes Good N/A N/A 23.0 Curb Slope (%)