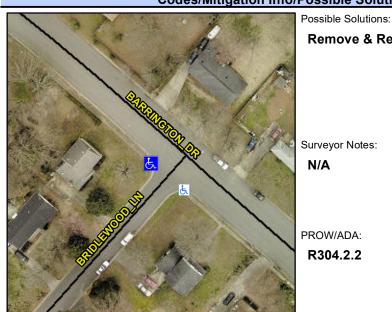

## **Access Compliance Report Public Rights-of-Way** (Curb Ramps)

**Cross Street: BRIDLEWOOD LN** Intersection ID: 8922 Main Street: BARRINGTON DR Location: SW **Overall Compliance: No Severity Score:** 25 ADA ID: 92DF096C6E44 Ramp Type: Directional1 Initial Pass/Fail: Fail

**Codes/Mitigation Info/Possible Solution** 

N/A

N/A

## Field Measurements/Component Compliance

**BRIDLEWOOD LN** Street 1 Name Stop Condition-Street 1 StopSign Street 2 Name Stop Condition-Street 2

Remove & Replace Entire Ramp. Surveyor Notes: N/A PROW/ADA: R304.2.2