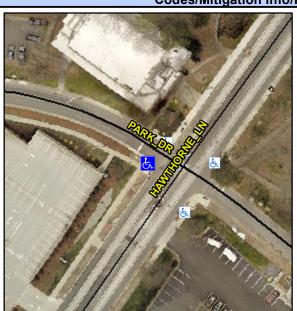

## Access Compliance Report Public Rights-of-Way (Curb Ramps)

Intersection ID: 13745 Main Street: HAWTHORNE\_LN Cross Street: PARK\_DR Location: W

ADA ID: 92E07A02F2B5 Ramp Type: PerpDiag Initial Pass/Fail: Fail Overall Compliance: No Severity Score: 22.5