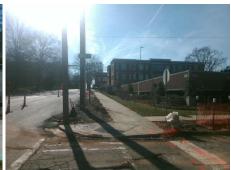

## Field Measurements/Component Compliance

Street 1 Name
Stop Condition-Street 2
Street 2 Name
Stop Condition-Street 1

HAWTHORNE LN StopSign PARK DR None Possible Solutions:

Remove & Replace Curb Ramp With
Two New Directional Ramps or
Equivalent.

Surveyor Notes:

N/A

PROW/ADA:

Not Found, R304.5.1, R304.2.2,
R304.5.3

Total Cost: \$ 3200.00

| Field Measurements/Component Compliance |                        |                       |       |      |                             |       |
|-----------------------------------------|------------------------|-----------------------|-------|------|-----------------------------|-------|
|                                         | Compliance Description |                       | Data  | Comp | liance Description          | Data  |
|                                         | N/A                    | Ramp Length (in)      | 74.0  | No   | Ramp Slope (%)              | 8.8   |
|                                         | No                     | Ramp Width (in)       | 47.0  | No   | Ramp XSlope (%)             | 4.7   |
|                                         | N/A                    | Flare Type LT         | N/A   | N/A  | Flare Type RT               | N/A   |
|                                         | N/A                    | Flare Slope LT (%)    | N/A   | N/A  | Flare Slope RT (%)          | N/A   |
|                                         | N/A                    | Flare Traversable LT? | N/A   | N/A  | Flare Traversable RT?       | N/A   |
|                                         | N/A                    | Landing Length (in)   | N/A   | N/A  | DWS Provided?               | N/A   |
|                                         | N/A                    | Landing Width (in)    | N/A   | N/A  | DWS Contrast?               | N/A   |
|                                         | N/A                    | Landing Slope (%)     | N/A   | N/A  | DWS Length (in)             | N/A   |
|                                         | N/A                    | Landing X Slope (%)   | N/A   | N/A  | DWS Full Width?             | N/A   |
|                                         | N/A                    | Landing Curb? (Y/N)   | N/A   | N/A  | DWS Offset (in)             | N/A   |
|                                         | N/A                    | Shared Landing?       | N/A   |      |                             |       |
|                                         | N/A                    | Gutter Ponding?       | N/A   | N/A  | Gutter Slope (%)            | N/A   |
|                                         | N/A                    | Gutter Lip Ht (in)    | N/A   | N/A  | Gutter X Slope (%)          | N/A   |
|                                         | N/A                    | Painted X Walk1?      | No    | N/A  | Painted X Walk2?            | Yes   |
|                                         |                        | X Walk 1 Direction    | To SE |      | X Walk 2 Direction          | To NE |
|                                         | N/A                    | X Walk 1 Width (in)   | N/A   | N/A  | X Walk 2 Width (in)         | 87.0  |
|                                         |                        | X Walk 1 Slope (%)    | 4.3   |      | X Walk 2 Slope (%)          | 1.7   |
|                                         |                        | X Walk 1 X Slope (%)  | 2.0   |      | X Walk 2 X Slope (%)        | 1.4   |
|                                         | N/A                    | Ramp inside XWalk1?   | N/A   | N/A  | Ramp inside XWalk2?         | Yes   |
|                                         |                        | Road Slope (%)        | 0.0   | N/A  | Clear Space?                | N/A   |
|                                         |                        | Road X Slope (%)      | 0.8   | N/A  | Clear Space to XWalk (in)   | N/A   |
|                                         | N/A                    | Any Obstructions?     | N/A   | N/A  | Storm Grate/Utility Hazard? | N/A   |
|                                         |                        | Obstruction Type      |       |      | Storm Grate/Utility Type    |       |
|                                         |                        |                       | N/A   |      |                             | N/A   |
|                                         |                        |                       |       | Yes  | Surface Condition? (G/P)    | Good  |
|                                         |                        |                       |       |      |                             |       |