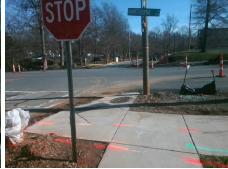

## Field Measurements/Component Compliance

Street 1 Name
Stop Condition-Street 2
Street 2 Name
Stop Condition-Street 1

HAWTHORNE LN StopSign PARK DR None Possible Solutions:

Remove & Replace Curb Ramp With
Two New Directional Ramps or
Equivalent.

Surveyor Notes:

N/A

PROW/ADA:

Not Found, R304.5.1, R304.2.2,
R304.5.3

Total Cost: \$ 3200.00

| Field Measurements/Component Compliance |                        |                       |       |      |                             |       |
|-----------------------------------------|------------------------|-----------------------|-------|------|-----------------------------|-------|
|                                         | Compliance Description |                       | Data  | Comp | liance Description          | Data  |
|                                         | N/A                    | Ramp Length (in)      | 74.0  | No   | Ramp Slope (%)              | 8.8   |
|                                         | No                     | Ramp Width (in)       | 47.0  | No   | Ramp XSlope (%)             | 4.7   |
|                                         | N/A                    | Flare Type LT         | N/A   | N/A  | Flare Type RT               | N/A   |
|                                         | N/A                    | Flare Slope LT (%)    | N/A   | N/A  | Flare Slope RT (%)          | N/A   |
|                                         | N/A                    | Flare Traversable LT? | N/A   | N/A  | Flare Traversable RT?       | N/A   |
|                                         | N/A                    | Landing Length (in)   | N/A   | N/A  | DWS Provided?               | N/A   |
|                                         | N/A                    | Landing Width (in)    | N/A   | N/A  | DWS Contrast?               | N/A   |
|                                         | N/A                    | Landing Slope (%)     | N/A   | N/A  | DWS Length (in)             | N/A   |
|                                         | N/A                    | Landing X Slope (%)   | N/A   | N/A  | DWS Full Width?             | N/A   |
|                                         | N/A                    | Landing Curb? (Y/N)   | N/A   | N/A  | DWS Offset (in)             | N/A   |
|                                         | N/A                    | Shared Landing?       | N/A   |      |                             |       |
|                                         | N/A                    | Gutter Ponding?       | N/A   | N/A  | Gutter Slope (%)            | N/A   |
|                                         | N/A                    | Gutter Lip Ht (in)    | N/A   | N/A  | Gutter X Slope (%)          | N/A   |
|                                         | N/A                    | Painted X Walk1?      | No    | N/A  | Painted X Walk2?            | Yes   |
|                                         |                        | X Walk 1 Direction    | To SE |      | X Walk 2 Direction          | To NE |
|                                         | N/A                    | X Walk 1 Width (in)   | N/A   | N/A  | X Walk 2 Width (in)         | 87.0  |
|                                         |                        | X Walk 1 Slope (%)    | 4.3   |      | X Walk 2 Slope (%)          | 1.7   |
|                                         |                        | X Walk 1 X Slope (%)  | 2.0   |      | X Walk 2 X Slope (%)        | 1.4   |
|                                         | N/A                    | Ramp inside XWalk1?   | N/A   | N/A  | Ramp inside XWalk2?         | Yes   |
|                                         |                        | Road Slope (%)        | 0.0   | N/A  | Clear Space?                | N/A   |
|                                         |                        | Road X Slope (%)      | 0.8   | N/A  | Clear Space to XWalk (in)   | N/A   |
|                                         | N/A                    | Any Obstructions?     | N/A   | N/A  | Storm Grate/Utility Hazard? | N/A   |
|                                         |                        | Obstruction Type      |       |      | Storm Grate/Utility Type    |       |
|                                         |                        |                       | N/A   |      |                             | N/A   |
|                                         |                        |                       |       | Yes  | Surface Condition? (G/P)    | Good  |
|                                         |                        |                       |       |      |                             |       |