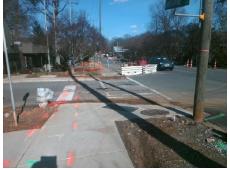

## Field Measurements/Component Compliance

Street 1 Name
Stop Condition-Street 2
Street 2 Name
Stop Condition-Street 1

HAWTHORNE LN StopSign PARK DR None Possible Solutions:

Remove & Replace Curb Ramp With
Two New Directional Ramps or
Equivalent.

Surveyor Notes:

N/A

PROW/ADA:

Not Found, R304.5.1, R304.2.2,
R304.5.3

Total Cost: \$ 3200.00

| Field Measurements/Component Compliance |                        |                       |       |      |                             |       |
|-----------------------------------------|------------------------|-----------------------|-------|------|-----------------------------|-------|
|                                         | Compliance Description |                       | Data  | Comp | liance Description          | Data  |
|                                         | N/A                    | Ramp Length (in)      | 74.0  | No   | Ramp Slope (%)              | 8.8   |
|                                         | No                     | Ramp Width (in)       | 47.0  | No   | Ramp XSlope (%)             | 4.7   |
|                                         | N/A                    | Flare Type LT         | N/A   | N/A  | Flare Type RT               | N/A   |
|                                         | N/A                    | Flare Slope LT (%)    | N/A   | N/A  | Flare Slope RT (%)          | N/A   |
|                                         | N/A                    | Flare Traversable LT? | N/A   | N/A  | Flare Traversable RT?       | N/A   |
|                                         | N/A                    | Landing Length (in)   | N/A   | N/A  | DWS Provided?               | N/A   |
|                                         | N/A                    | Landing Width (in)    | N/A   | N/A  | DWS Contrast?               | N/A   |
|                                         | N/A                    | Landing Slope (%)     | N/A   | N/A  | DWS Length (in)             | N/A   |
|                                         | N/A                    | Landing X Slope (%)   | N/A   | N/A  | DWS Full Width?             | N/A   |
|                                         | N/A                    | Landing Curb? (Y/N)   | N/A   | N/A  | DWS Offset (in)             | N/A   |
|                                         | N/A                    | Shared Landing?       | N/A   |      |                             |       |
|                                         | N/A                    | Gutter Ponding?       | N/A   | N/A  | Gutter Slope (%)            | N/A   |
|                                         | N/A                    | Gutter Lip Ht (in)    | N/A   | N/A  | Gutter X Slope (%)          | N/A   |
|                                         | N/A                    | Painted X Walk1?      | No    | N/A  | Painted X Walk2?            | Yes   |
|                                         |                        | X Walk 1 Direction    | To SE |      | X Walk 2 Direction          | To NE |
|                                         | N/A                    | X Walk 1 Width (in)   | N/A   | N/A  | X Walk 2 Width (in)         | 87.0  |
|                                         |                        | X Walk 1 Slope (%)    | 4.3   |      | X Walk 2 Slope (%)          | 1.7   |
|                                         |                        | X Walk 1 X Slope (%)  | 2.0   |      | X Walk 2 X Slope (%)        | 1.4   |
|                                         | N/A                    | Ramp inside XWalk1?   | N/A   | N/A  | Ramp inside XWalk2?         | Yes   |
|                                         |                        | Road Slope (%)        | 0.0   | N/A  | Clear Space?                | N/A   |
|                                         |                        | Road X Slope (%)      | 0.8   | N/A  | Clear Space to XWalk (in)   | N/A   |
|                                         | N/A                    | Any Obstructions?     | N/A   | N/A  | Storm Grate/Utility Hazard? | N/A   |
|                                         |                        | Obstruction Type      |       |      | Storm Grate/Utility Type    |       |
|                                         |                        |                       | N/A   |      |                             | N/A   |
|                                         |                        |                       |       | Yes  | Surface Condition? (G/P)    | Good  |
|                                         |                        |                       |       |      |                             |       |