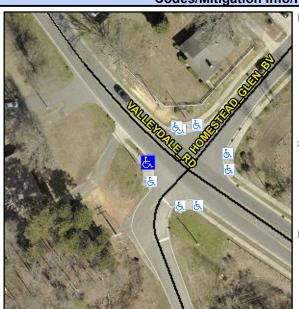

N/A

N/A

N/A

N/A

N/A

8.0

Good

Intersection ID: 45882 Main Street: HOMESTEAD\_GLEN\_BV Cross Street: VALLEYDALE\_RD Location: W

ADA ID: 92E623C7EE0E Ramp Type: Combination1 Initial Pass/Fail: Fail Overall Compliance: No Severity Score: 12.5

Codes/Mitigation Info/Possible Solution