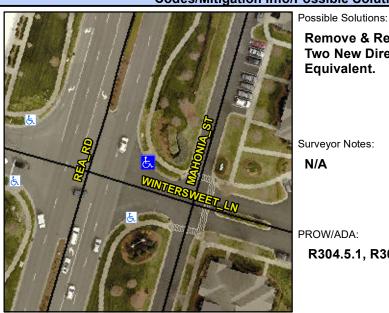

## **Access Compliance Report Public Rights-of-Way** (Curb Ramps)

Intersection ID: 46708 Main Street: REA RD Cross Street: BLAKENEY PROFESSIONAL DR Location: ADA ID: 92EB921EF205 Ramp Type: PerpDiag Initial Pass/Fail: Fail **Overall Compliance: No** Severity Score: 33.75

**Codes/Mitigation Info/Possible Solution** 

**REA RD** Street 1 Name Stop Condition-Street 2 None Street 2 Name **WINTERSWEET LN** Stop Condition-Street 1 StopSign Remove & Replace Curb Ramp With Two New Directional Ramps or Equivalent.

Surveyor Notes:

N/A

PROW/ADA:

R304.5.1, R304.2.2

| ТОР |  |
|-----|--|
|     |  |

Total Cost:

3200.00

| Field Measurements/Component Compliance |                       |       |      |                             |       |  |  |
|-----------------------------------------|-----------------------|-------|------|-----------------------------|-------|--|--|
| Compliance Description                  |                       | Data  | Comp | liance Description          | Data  |  |  |
| N/A                                     | Ramp Length (in)      | 74.0  | No   | Ramp Slope (%)              | 13.6  |  |  |
| No                                      | Ramp Width (in)       | 40.0  | Yes  | Ramp XSlope (%)             | 1.5   |  |  |
| N/A                                     | Flare Type LT         | N/A   | N/A  | Flare Type RT               | N/A   |  |  |
| N/A                                     | Flare Slope LT (%)    | N/A   | N/A  | Flare Slope RT (%)          | N/A   |  |  |
| N/A                                     | Flare Traversable LT? | N/A   | N/A  | Flare Traversable RT?       | N/A   |  |  |
| N/A                                     | Landing Length (in)   | N/A   | N/A  | DWS Provided?               | N/A   |  |  |
| N/A                                     | Landing Width (in)    | N/A   | N/A  | DWS Contrast?               | N/A   |  |  |
| N/A                                     | Landing Slope (%)     | N/A   | N/A  | DWS Length (in)             | N/A   |  |  |
| N/A                                     | Landing X Slope (%)   | N/A   | N/A  | DWS Full Width?             | N/A   |  |  |
| N/A                                     | Landing Curb? (Y/N)   | N/A   | N/A  | DWS Offset (in)             | N/A   |  |  |
| N/A                                     | Shared Landing?       | N/A   |      |                             |       |  |  |
| N/A                                     | Gutter Ponding?       | N/A   | N/A  | Gutter Slope (%)            | N/A   |  |  |
| N/A                                     | Gutter Lip Ht (in)    | N/A   | N/A  | Gutter X Slope (%)          | N/A   |  |  |
| N/A                                     | Painted X Walk1?      | No    | N/A  | Painted X Walk2?            | No    |  |  |
|                                         | X Walk 1 Direction    | To NW |      | X Walk 2 Direction          | To SW |  |  |
| N/A                                     | X Walk 1 Width (in)   | N/A   | N/A  | X Walk 2 Width (in)         | N/A   |  |  |
|                                         | X Walk 1 Slope (%)    | 4.3   |      | X Walk 2 Slope (%)          | 1.3   |  |  |
|                                         | X Walk 1 X Slope (%)  | 1.2   |      | X Walk 2 X Slope (%)        | 3.1   |  |  |
| N/A                                     | Ramp inside XWalk1?   | N/A   | N/A  | Ramp inside XWalk2?         | N/A   |  |  |
|                                         | Road Slope (%)        | 2.9   | N/A  | Clear Space?                | N/A   |  |  |
|                                         | Road X Slope (%)      | 3.3   | N/A  | Clear Space to XWalk (in)   | N/A   |  |  |
| N/A                                     | Any Obstructions?     | N/A   | N/A  | Storm Grate/Utility Hazard? | N/A   |  |  |
|                                         | Obstruction Type      |       |      | Storm Grate/Utility Type    |       |  |  |
|                                         |                       | N/A   |      |                             | N/A   |  |  |
|                                         |                       |       | Yes  | Surface Condition? (G/P)    | Good  |  |  |