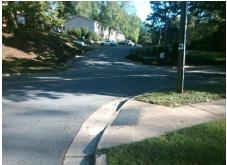

## Field Measurements/Component Compliance

ARCHDALE DR Street 1 Name Stop Condition-Street 2 **ENTRANCE** Street 2 Name Stop Condition-Street 1

Possible Solutions: Remove & Replace Curb Ramp With **Two New Directional Ramps or** Equivalent.

Total Cost: 3200.00

| Field Measurements/Component Compliance |                       |      |      |                             |      |  |  |
|-----------------------------------------|-----------------------|------|------|-----------------------------|------|--|--|
| Comp                                    | liance Description    | Data | Comp | liance Description          | Data |  |  |
| N/A                                     | Ramp Length (in)      | 61.0 | No   | Ramp Slope (%)              | 10.2 |  |  |
| No                                      | Ramp Width (in)       | 36.0 | Yes  | Ramp XSlope (%)             | 0.2  |  |  |
| N/A                                     | Flare Type LT         | N/A  | N/A  | Flare Type RT               | N/A  |  |  |
| N/A                                     | Flare Slope LT (%)    | N/A  | N/A  | Flare Slope RT (%)          | N/A  |  |  |
| N/A                                     | Flare Traversable LT? | N/A  | N/A  | Flare Traversable RT?       | N/A  |  |  |
| N/A                                     | Landing Length (in)   | N/A  | N/A  | DWS Provided?               | N/A  |  |  |
| N/A                                     | Landing Width (in)    | N/A  | N/A  | DWS Contrast?               | N/A  |  |  |
| N/A                                     | Landing Slope (%)     | N/A  | N/A  | DWS Length (in)             | N/A  |  |  |
| N/A                                     | Landing X Slope (%)   | N/A  | N/A  | DWS Full Width?             | N/A  |  |  |
| N/A                                     | Landing Curb? (Y/N)   | N/A  | N/A  | DWS Offset (in)             | N/A  |  |  |
| N/A                                     | Shared Landing?       | N/A  |      |                             |      |  |  |
| N/A                                     | Gutter Ponding?       | N/A  | N/A  | Gutter Slope (%)            | N/A  |  |  |
| N/A                                     | Gutter Lip Ht (in)    | N/A  | N/A  | Gutter X Slope (%)          | N/A  |  |  |
| N/A                                     | Painted X Walk1?      | No   | N/A  | Painted X Walk2?            | No   |  |  |
|                                         | X Walk 1 Direction    | To N |      | X Walk 2 Direction          | To W |  |  |
| N/A                                     | X Walk 1 Width (in)   | N/A  | N/A  | X Walk 2 Width (in)         | N/A  |  |  |
|                                         | X Walk 1 Slope (%)    | 3.4  |      | X Walk 2 Slope (%)          | 3.6  |  |  |
|                                         | X Walk 1 X Slope (%)  | 4.1  |      | X Walk 2 X Slope (%)        | 2.6  |  |  |
| N/A                                     | Ramp inside XWalk1?   | N/A  | N/A  | Ramp inside XWalk2?         | N/A  |  |  |
|                                         | Road Slope (%)        | 6.8  | N/A  | Clear Space?                | N/A  |  |  |
|                                         | Road X Slope (%)      | 1.1  | N/A  | Clear Space to XWalk (in)   | N/A  |  |  |
| N/A                                     | Any Obstructions?     | N/A  | N/A  | Storm Grate/Utility Hazard? | N/A  |  |  |
|                                         | Obstruction Type      |      |      | Storm Grate/Utility Type    |      |  |  |
|                                         |                       | N/A  |      |                             | N/A  |  |  |
|                                         |                       |      | Yes  | Surface Condition? (G/P)    | Good |  |  |