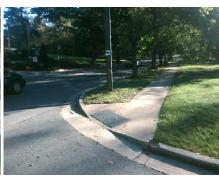

## Field Measurements/Component Compliance

ARCHDALE DR Street 1 Name Stop Condition-Street 2 **ENTRANCE** Street 2 Name Stop Condition-Street 1

Possible Solutions: Remove & Replace Curb Ramp With **Two New Directional Ramps or** Equivalent.

Total Cost: 3200.00

| Field Measurements/Component Compliance |                       |      |      |                             |      |  |  |
|-----------------------------------------|-----------------------|------|------|-----------------------------|------|--|--|
| Comp                                    | liance Description    | Data | Comp | liance Description          | Data |  |  |
| N/A                                     | Ramp Length (in)      | 61.0 | No   | Ramp Slope (%)              | 10.2 |  |  |
| No                                      | Ramp Width (in)       | 36.0 | Yes  | Ramp XSlope (%)             | 0.2  |  |  |
| N/A                                     | Flare Type LT         | N/A  | N/A  | Flare Type RT               | N/A  |  |  |
| N/A                                     | Flare Slope LT (%)    | N/A  | N/A  | Flare Slope RT (%)          | N/A  |  |  |
| N/A                                     | Flare Traversable LT? | N/A  | N/A  | Flare Traversable RT?       | N/A  |  |  |
| N/A                                     | Landing Length (in)   | N/A  | N/A  | DWS Provided?               | N/A  |  |  |
| N/A                                     | Landing Width (in)    | N/A  | N/A  | DWS Contrast?               | N/A  |  |  |
| N/A                                     | Landing Slope (%)     | N/A  | N/A  | DWS Length (in)             | N/A  |  |  |
| N/A                                     | Landing X Slope (%)   | N/A  | N/A  | DWS Full Width?             | N/A  |  |  |
| N/A                                     | Landing Curb? (Y/N)   | N/A  | N/A  | DWS Offset (in)             | N/A  |  |  |
| N/A                                     | Shared Landing?       | N/A  |      |                             |      |  |  |
| N/A                                     | Gutter Ponding?       | N/A  | N/A  | Gutter Slope (%)            | N/A  |  |  |
| N/A                                     | Gutter Lip Ht (in)    | N/A  | N/A  | Gutter X Slope (%)          | N/A  |  |  |
| N/A                                     | Painted X Walk1?      | No   | N/A  | Painted X Walk2?            | No   |  |  |
|                                         | X Walk 1 Direction    | To N |      | X Walk 2 Direction          | To W |  |  |
| N/A                                     | X Walk 1 Width (in)   | N/A  | N/A  | X Walk 2 Width (in)         | N/A  |  |  |
|                                         | X Walk 1 Slope (%)    | 3.4  |      | X Walk 2 Slope (%)          | 3.6  |  |  |
|                                         | X Walk 1 X Slope (%)  | 4.1  |      | X Walk 2 X Slope (%)        | 2.6  |  |  |
| N/A                                     | Ramp inside XWalk1?   | N/A  | N/A  | Ramp inside XWalk2?         | N/A  |  |  |
|                                         | Road Slope (%)        | 6.8  | N/A  | Clear Space?                | N/A  |  |  |
|                                         | Road X Slope (%)      | 1.1  | N/A  | Clear Space to XWalk (in)   | N/A  |  |  |
| N/A                                     | Any Obstructions?     | N/A  | N/A  | Storm Grate/Utility Hazard? | N/A  |  |  |
|                                         | Obstruction Type      |      |      | Storm Grate/Utility Type    |      |  |  |
|                                         |                       | N/A  |      |                             | N/A  |  |  |
|                                         |                       |      | Yes  | Surface Condition? (G/P)    | Good |  |  |