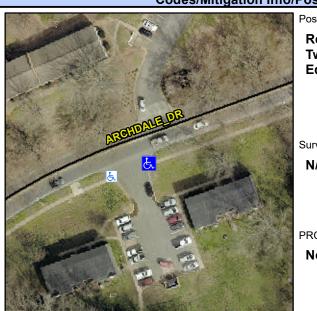

## **Access Compliance Report Public Rights-of-Way** (Curb Ramps)

Intersection ID: 10019873 Main Street: ARCHDALE DR **Cross Street: N/A** Location: SE ADA ID: 92ED3D8033B3 Ramp Type: PerpDiag Initial Pass/Fail: Fail **Overall Compliance: No** Severity Score: 21.25

## Field Measurements/Component Compliance

ARCHDALE DR Street 1 Name Stop Condition-Street 2 **ENTRANCE** Street 2 Name Stop Condition-Street 1

Possible Solutions: Remove & Replace Curb Ramp With **Two New Directional Ramps or** Equivalent.