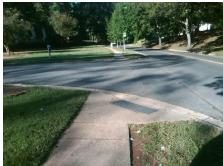

## Field Measurements/Component Compliance

ARCHDALE DR Street 1 Name Stop Condition-Street 2 **ENTRANCE** Street 2 Name Stop Condition-Street 1

Possible Solutions: Remove & Replace Curb Ramp With **Two New Directional Ramps or** Equivalent.

Total Cost: 3200.00

| Field Measurements/Component Compliance |                       |      |      |                             |      |  |  |
|-----------------------------------------|-----------------------|------|------|-----------------------------|------|--|--|
| Comp                                    | liance Description    | Data | Comp | liance Description          | Data |  |  |
| N/A                                     | Ramp Length (in)      | 61.0 | No   | Ramp Slope (%)              | 10.2 |  |  |
| No                                      | Ramp Width (in)       | 36.0 | Yes  | Ramp XSlope (%)             | 0.2  |  |  |
| N/A                                     | Flare Type LT         | N/A  | N/A  | Flare Type RT               | N/A  |  |  |
| N/A                                     | Flare Slope LT (%)    | N/A  | N/A  | Flare Slope RT (%)          | N/A  |  |  |
| N/A                                     | Flare Traversable LT? | N/A  | N/A  | Flare Traversable RT?       | N/A  |  |  |
| N/A                                     | Landing Length (in)   | N/A  | N/A  | DWS Provided?               | N/A  |  |  |
| N/A                                     | Landing Width (in)    | N/A  | N/A  | DWS Contrast?               | N/A  |  |  |
| N/A                                     | Landing Slope (%)     | N/A  | N/A  | DWS Length (in)             | N/A  |  |  |
| N/A                                     | Landing X Slope (%)   | N/A  | N/A  | DWS Full Width?             | N/A  |  |  |
| N/A                                     | Landing Curb? (Y/N)   | N/A  | N/A  | DWS Offset (in)             | N/A  |  |  |
| N/A                                     | Shared Landing?       | N/A  |      |                             |      |  |  |
| N/A                                     | Gutter Ponding?       | N/A  | N/A  | Gutter Slope (%)            | N/A  |  |  |
| N/A                                     | Gutter Lip Ht (in)    | N/A  | N/A  | Gutter X Slope (%)          | N/A  |  |  |
| N/A                                     | Painted X Walk1?      | No   | N/A  | Painted X Walk2?            | No   |  |  |
|                                         | X Walk 1 Direction    | To N |      | X Walk 2 Direction          | To W |  |  |
| N/A                                     | X Walk 1 Width (in)   | N/A  | N/A  | X Walk 2 Width (in)         | N/A  |  |  |
|                                         | X Walk 1 Slope (%)    | 3.4  |      | X Walk 2 Slope (%)          | 3.6  |  |  |
|                                         | X Walk 1 X Slope (%)  | 4.1  |      | X Walk 2 X Slope (%)        | 2.6  |  |  |
| N/A                                     | Ramp inside XWalk1?   | N/A  | N/A  | Ramp inside XWalk2?         | N/A  |  |  |
|                                         | Road Slope (%)        | 6.8  | N/A  | Clear Space?                | N/A  |  |  |
|                                         | Road X Slope (%)      | 1.1  | N/A  | Clear Space to XWalk (in)   | N/A  |  |  |
| N/A                                     | Any Obstructions?     | N/A  | N/A  | Storm Grate/Utility Hazard? | N/A  |  |  |
|                                         | Obstruction Type      |      |      | Storm Grate/Utility Type    |      |  |  |
|                                         |                       | N/A  |      |                             | N/A  |  |  |
|                                         |                       |      | Yes  | Surface Condition? (G/P)    | Good |  |  |