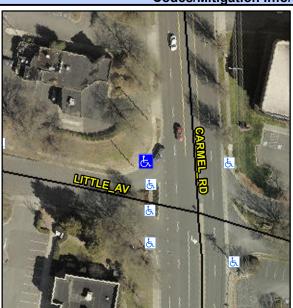

## **Access Compliance Report Public Rights-of-Way** (Curb Ramps)

Intersection ID: 25678 Location: NW

ADA ID: 92EF3A5A49CE Ramp Type: PerpDiag Initial Pass/Fail: Fail **Overall Compliance: No** Severity Score: 21.25

## Field Measurements/Component Compliance

LITTLE AV Street 1 Name Stop Condition-Street 2 None Street 2 Name **CARMEL RD** Stop Condition-Street 1 None Possible Solutions: Remove & Replace Curb Ramp With Two New Directional Ramps or Equivalent. Surveyor Notes: N/A PROW/ADA: R304.5.1, R304.2.2