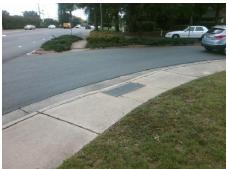

## Field Measurements/Component Compliance

LITTLE AV Street 1 Name Stop Condition-Street 2 None Street 2 Name **CARMEL RD** Stop Condition-Street 1 None Possible Solutions: Remove & Replace Curb Ramp With Two New Directional Ramps or Equivalent. Surveyor Notes: N/A PROW/ADA: R304.5.1, R304.2.2

Total Cost: 3200.00

N/ N/

| Field Measurements/Component Compliance |                       |      |      |        |                         |      |
|-----------------------------------------|-----------------------|------|------|--------|-------------------------|------|
| Comp                                    | liance Description    | Data | Comp | liance | Description             | Data |
| N/A                                     | Ramp Length (in)      | 58.0 | No   | Ramp   | Slope (%)               | 8.4  |
| No                                      | Ramp Width (in)       | 44.0 | Yes  | Ramp   | XSlope (%)              | 0.3  |
| N/A                                     | Flare Type LT         | N/A  | N/A  | Flare  | Type RT                 | N/A  |
| N/A                                     | Flare Slope LT (%)    | N/A  | N/A  | Flare  | Slope RT (%)            | N/A  |
| N/A                                     | Flare Traversable LT? | N/A  | N/A  | Flare  | Traversable RT?         | N/A  |
| N/A                                     | Landing Length (in)   | N/A  | N/A  | DWS    | Provided?               | N/A  |
| N/A                                     | Landing Width (in)    | N/A  | N/A  | DWS    | Contrast?               | N/A  |
| N/A                                     | Landing Slope (%)     | N/A  | N/A  | DWS    | Length (in)             | N/A  |
| N/A                                     | Landing X Slope (%)   | N/A  | N/A  | DWS    | Full Width?             | N/A  |
| N/A                                     | Landing Curb? (Y/N)   | N/A  | N/A  | DWS    | Offset (in)             | N/A  |
| N/A                                     | Shared Landing?       | N/A  |      |        |                         |      |
| N/A                                     | Gutter Ponding?       | N/A  | N/A  | Gutte  | r Slope (%)             | N/A  |
| N/A                                     | Gutter Lip Ht (in)    | N/A  | N/A  | Gutte  | r X Slope (%)           | N/A  |
| N/A                                     | Painted X Walk1?      | No   | N/A  | Paint  | ed X Walk2?             | No   |
|                                         | X Walk 1 Direction    | To S |      | X Wa   | lk 2 Direction          | To E |
| N/A                                     | X Walk 1 Width (in)   | N/A  | N/A  | X Wa   | lk 2 Width (in)         | N/A  |
|                                         | X Walk 1 Slope (%)    | 3.0  |      | X Wa   | lk 2 Slope (%)          | 3.7  |
|                                         | X Walk 1 X Slope (%)  | 3.5  |      | X Wa   | lk 2 X Slope (%)        | 3.0  |
| N/A                                     | Ramp inside XWalk1?   | N/A  | N/A  | Ramp   | inside XWalk2?          | N/A  |
|                                         | Road Slope (%)        | 0.6  | N/A  | Clear  | Space?                  | N/A  |
|                                         | Road X Slope (%)      | 5.6  | N/A  | Clear  | Space to XWalk (in)     | N/A  |
| N/A                                     | Any Obstructions?     | N/A  | N/A  | Storm  | n Grate/Utility Hazard? | N/A  |
|                                         | Obstruction Type      |      |      | Storm  | n Grate/Utility Type    |      |
|                                         |                       | N/A  |      |        |                         | N/A  |
|                                         |                       |      | Yes  | Surfa  | ce Condition? (G/P)     | Good |
| 74                                      |                       |      |      |        |                         |      |